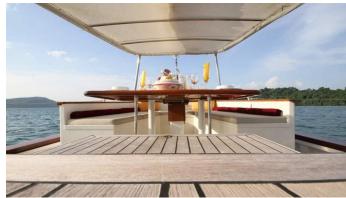

## META IV YACHT CHARTER

Superyacht META IV was built in 1998 by Custom. She is a 25.3m / 83' sail yacht with exterior design by . Meta IV offers accommodation for up to 11 guests in 5 cabins with additional room for her crew of 4. She features a variety of amenities to ensure comfortable charter vacations. She also carries an impressive collection of toys as listed below.