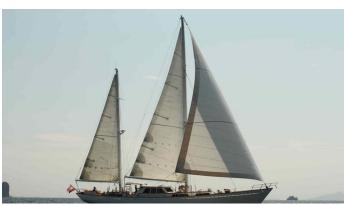

## **METAIV**

Yacht Charter Details for 'Meta IV', the 25.3m Superyacht built by Custom

**SPECIFICATIONS** 

LENGTH 25.3m / 83'

BEAM DRAFT 5.7m / 18'8 2.83m / 9'3

YEAR REFIT 1998 2012

CRUISING SPEED 9 Knots ACCOMMODATION

## META IV YACHT CHARTER

Superyacht META IV was built in 1998 by Custom. She is a 25.3m / 83' sail yacht with exterior design by . Meta IV offers accommodation for up to 11 guests in 5 cabins with additional room for her crew of 4. She features a variety of amenities to ensure comfortable charter vacations. She also carries an impressive collection of toys as listed below.