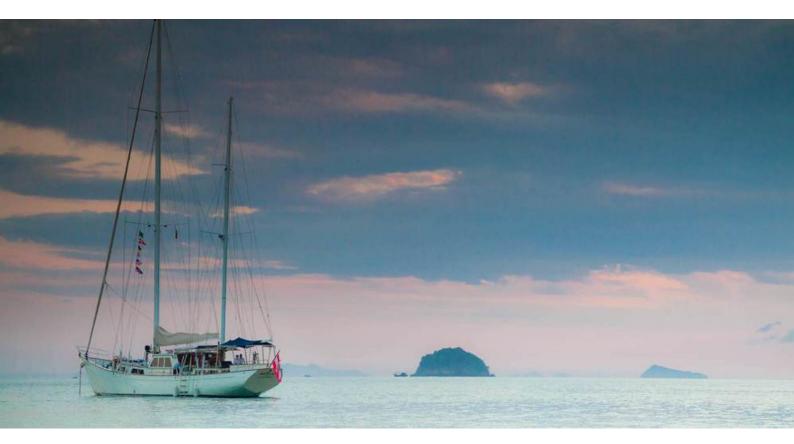

## **METAIV**

Yacht Charter Details for 'Meta IV', the 25.3m Superyacht built by Custom

**SPECIFICATIONS** 

LENGTH 25.3m / 83'

BEAM DRAFT 5.7m / 18'8 2.83m / 9'3

YEAR REFIT 1998 2012

CRUISING SPEED 9 Knots ACCOMMODATION

## META IV YACHT CHARTER

Superyacht META IV was built in 1998 by Custom. She is a 25.3m / 83' sail yacht with exterior design by . Meta IV offers accommodation for up to 11 guests in 5 cabins with additional room for her crew of 4. She features a variety of amenities to ensure comfortable charter vacations. She also carries an impressive collection of toys as listed below.