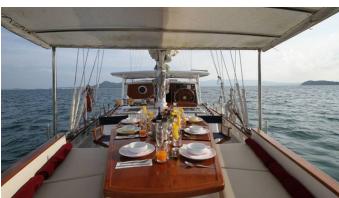

## META IV YACHT CHARTER

Superyacht META IV was built in 1998 by Custom. She is a 25.3m / 83' sail yacht with exterior design by . Meta IV offers accommodation for up to 11 guests in 5 cabins with additional room for her crew of 4. She features a variety of amenities to ensure comfortable charter vacations. She also carries an impressive collection of toys as listed below.