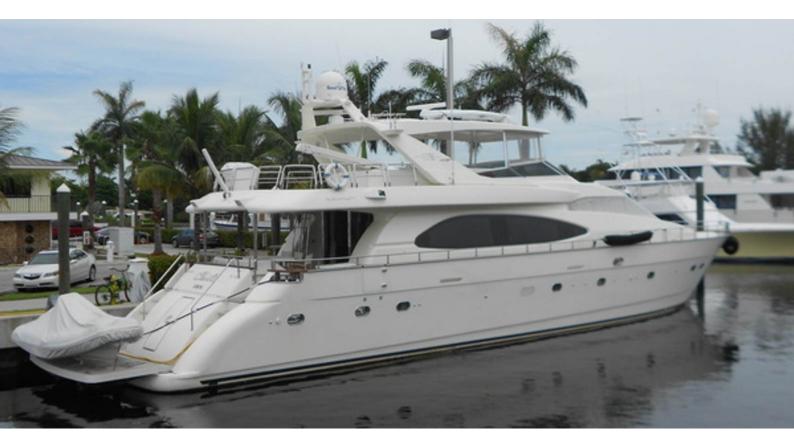

## CHILLS YACHT CHARTER

Superyacht CHILLS was built in 2012 by Azimut. She is a 25.91m / 85' Azimut 85 Ultimate motor yacht with exterior design by Stefano Righini . Chills offers accommodation for up to 8 guests in 4 cabins with additional room for her crew of 4. She features a variety of amenities to ensure comfortable charter vacations, including, Air Conditioning, WiFi connection on board & Deck Jacuzzi. She also carries an impressive collection of toys as listed below.