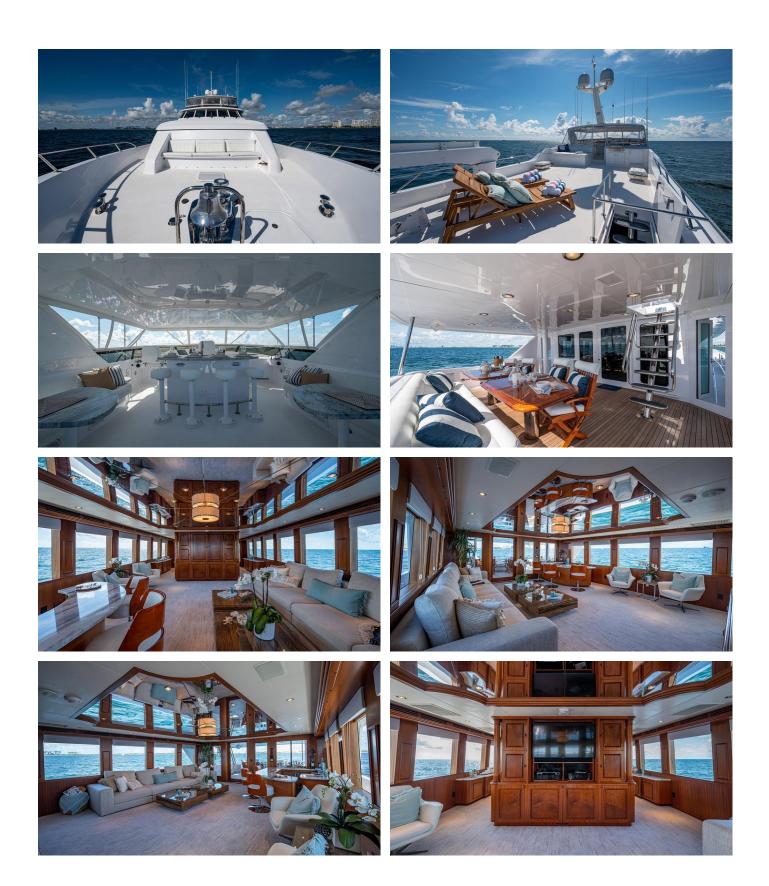

### MAGNUM RIDE YACHT CHARTER

Superyacht MAGNUM RIDE was built in 2004 by Hatteras. She is a 30.48m / 100' motor yacht with exterior design by Hatteras. Magnum Ride offers accommodation for up to 8 guests in 4 cabins with additional room for her crew of 4. She features a variety of amenities to ensure comfortable charter vacations, including, Air Conditioning, Bow Thruster & Exterior Bar. She also carries an impressive collection of toys as listed below.