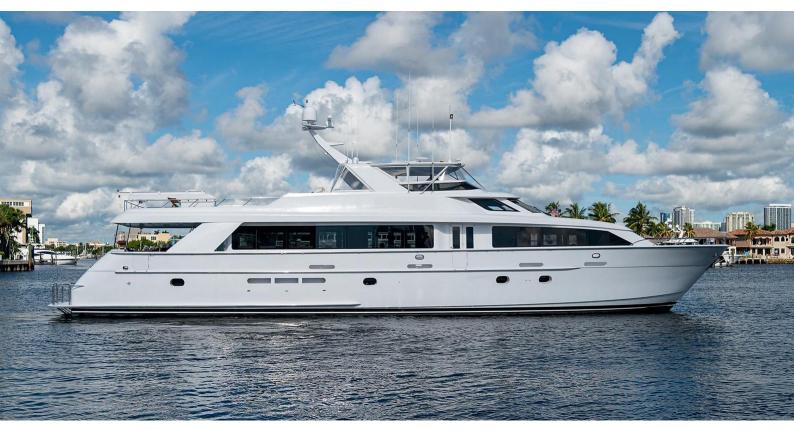

# MAGNUM RIDE

Yacht Charter Details for 'Magnum Ride', the 30.48m Superyacht built by Hatteras

### MAGNUM RIDE YACHT CHARTER

Superyacht MAGNUM RIDE was built in 2004 by Hatteras. She is a 30.48m / 100' motor yacht with exterior design by Hatteras. Magnum Ride offers accommodation for up to 8 guests in 4 cabins with additional room for her crew of 4. She features a variety of amenities to ensure comfortable charter vacations, including, Air Conditioning, Bow Thruster & Exterior Bar. She also carries an impressive collection of toys as listed below.