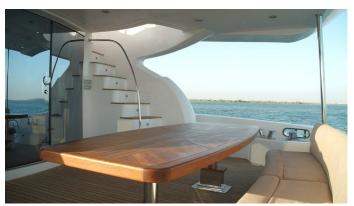

### **MAJESTY 88 YACHT CHARTER**

Superyacht MAJESTY 88 was built in 2010 by Gulf Craft. She is a 26.88m / 88'2 Majesty 88 motor yacht with exterior design by . Majesty 88 offers accommodation for up to 8 guests in 4 cabins with additional room for her crew of 2. She features a variety of amenities to ensure comfortable charter vacations. She also carries an impressive collection of toys as listed below.