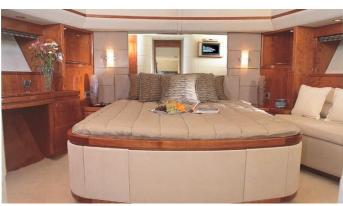

### **MAJESTY 88 YACHT CHARTER**

Superyacht MAJESTY 88 was built in 2010 by Gulf Craft. She is a 26.88m / 88'2 Majesty 88 motor yacht with exterior design by . Majesty 88 offers accommodation for up to 8 guests in 4 cabins with additional room for her crew of 2. She features a variety of amenities to ensure comfortable charter vacations. She also carries an impressive collection of toys as listed below.