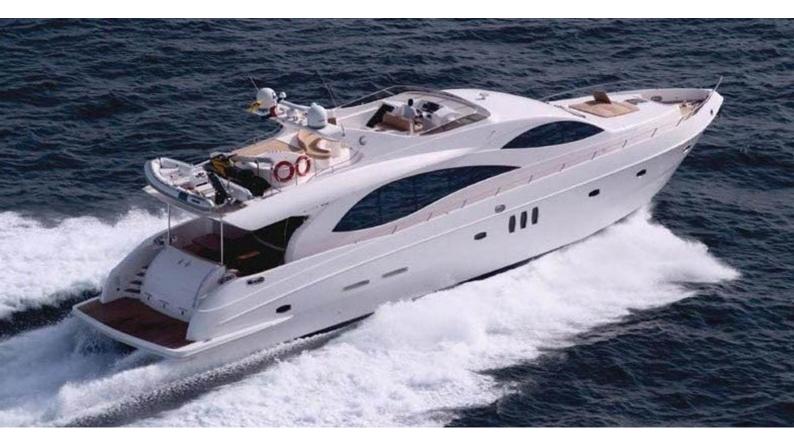

# **MAJESTY 88**

Yacht Charter Details for 'Majesty 88', the 26.88m Superyacht built by Gulf Craft

**SPECIFICATIONS** 

**LENGTH** 26.88m / 88'2

BEAM DRAFT 6.4m / 21' 1.25m / 4'1

YEAR REFIT 2010

CRUISING SPEED 24 Knots

### **MAJESTY 88 YACHT CHARTER**

Superyacht MAJESTY 88 was built in 2010 by Gulf Craft. She is a 26.88m / 88'2 Majesty 88 motor yacht with exterior design by . Majesty 88 offers accommodation for up to 8 guests in 4 cabins with additional room for her crew of 2. She features a variety of amenities to ensure comfortable charter vacations. She also carries an impressive collection of toys as listed below.