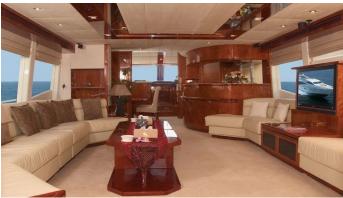

### **MAJESTY 88 YACHT CHARTER**

Superyacht MAJESTY 88 was built in 2010 by Gulf Craft. She is a 26.88m / 88'2 Majesty 88 motor yacht with exterior design by . Majesty 88 offers accommodation for up to 8 guests in 4 cabins with additional room for her crew of 2. She features a variety of amenities to ensure comfortable charter vacations. She also carries an impressive collection of toys as listed below.