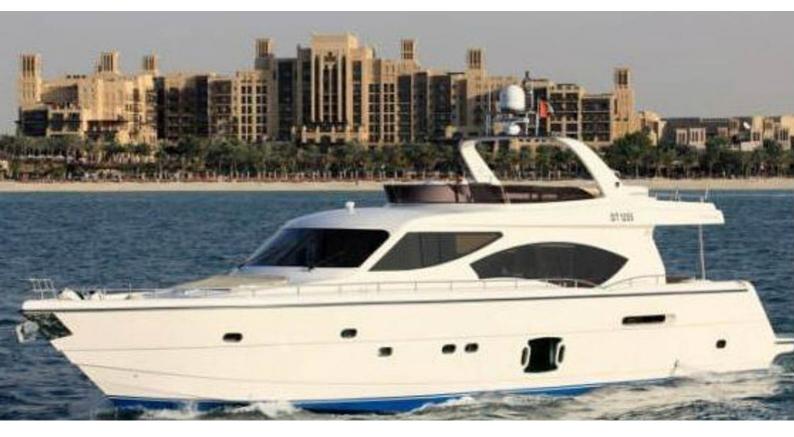

## LADY BELLA

Yacht Charter Details for 'Lady Bella', the 25.9m Superyacht built by Duretti

**SPECIFICATIONS** 

LENGTH 25.9m / 85'

BEAM DRAFT 6m / 19'8 0m / 0'

YEAR REFIT 2010 0

CRUISING SPEED 0 Knots

**ACCOMMODATION** 

## LADY BELLA YACHT CHARTER

Superyacht LADY BELLA was built in 2010 by Duretti. She is a 25.9m / 85' Duretti 85 motor yacht with exterior design by . Lady Bella offers accommodation for up to 6 guests in cabins with additional room for her crew of . She features a variety of amenities to ensure comfortable charter vacations, including, Barbeque, Air Conditioning & Deck Jacuzzi. She also carries an impressive collection of toys as listed below.