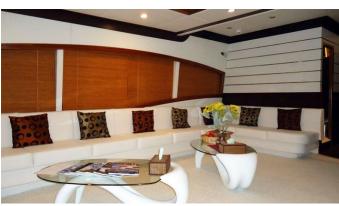

## LADY BELLA YACHT CHARTER

Superyacht LADY BELLA was built in 2010 by Duretti. She is a 25.9m / 85' Duretti 85 motor yacht with exterior design by . Lady Bella offers accommodation for up to 6 guests in cabins with additional room for her crew of . She features a variety of amenities to ensure comfortable charter vacations, including, Barbeque, Air Conditioning & Deck Jacuzzi. She also carries an impressive collection of toys as listed below.

## LADY BELLA AMENITIES & TOYS

Jacuzzi

Air Conditioning

**BBQ** 

For a full up-to-date list of leisure facilities or amenities onboard Motor Yacht Lady Bella please contact your Yacht Charter Broker prior to booking your vacation. If there is a particular water toy that you would like, but it is not listed, then it may be possible to rent this equipment for you.