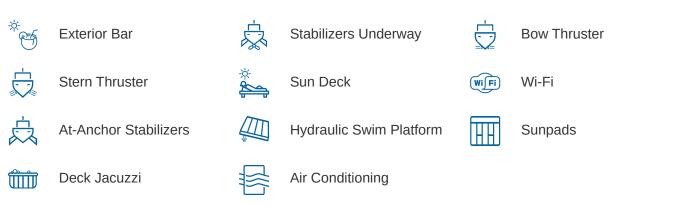

### IN THE ZONE YACHT CHARTER

Superyacht IN THE ZONE was built in 2012 by Horizon. She is a 33.53m / 110' P110 motor yacht with exterior design by Espinosa Yacht Design and interior styling by Espinosa Yacht Design . In the Zone offers accommodation for up to 8 guests in 3 cabins with additional room for her crew of 5. She features a variety of amenities to ensure comfortable charter vacations. She also carries an impressive collection of toys as listed below.

# IN THE ZONE AMENITIES & TOYS

For a full up-to-date list of leisure facilities or amenities onboard Motor Yacht In the Zone please contact your Yacht Charter Broker prior to booking your vacation. If there is a particular water toy that you would like, but it is not listed, then it may be possible to rent this equipment for you.