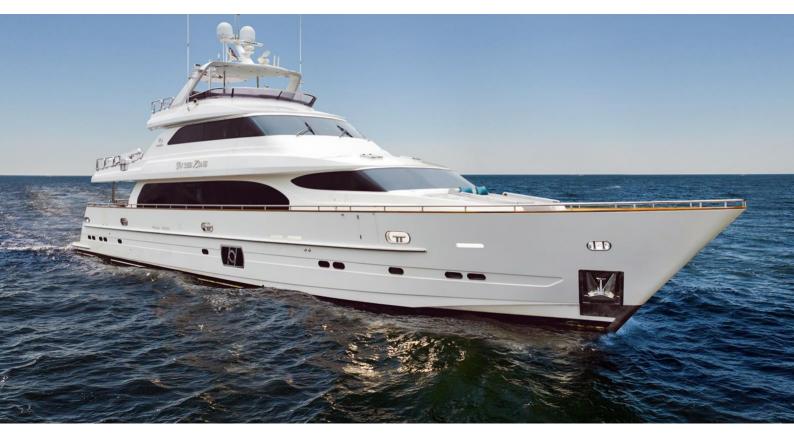

# IN THE ZONE

Yacht Charter Details for 'In the Zone', the 33.53m Superyacht built by Horizon

### IN THE ZONE YACHT CHARTER

Superyacht IN THE ZONE was built in 2012 by Horizon. She is a 33.53m / 110' P110 motor yacht with exterior design by Espinosa Yacht Design and interior styling by Espinosa Yacht Design . In the Zone offers accommodation for up to 8 guests in 3 cabins with additional room for her crew of 5. She features a variety of amenities to ensure comfortable charter vacations. She also carries an impressive collection of toys as listed below.