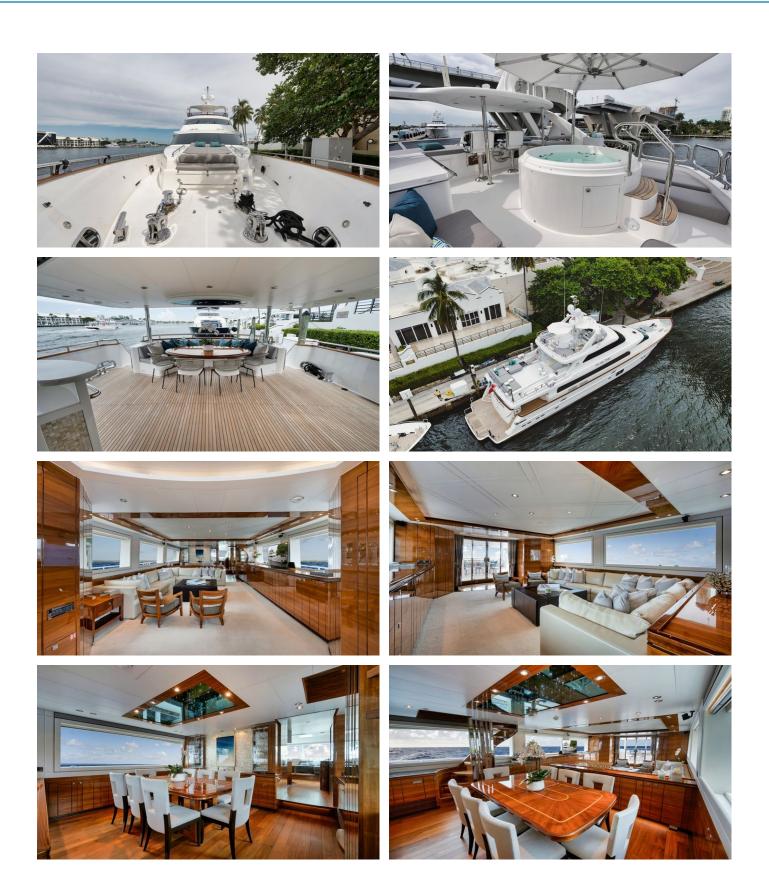

### IN THE ZONE YACHT CHARTER

Superyacht IN THE ZONE was built in 2012 by Horizon. She is a 33.53m / 110' P110 motor yacht with exterior design by Espinosa Yacht Design and interior styling by Espinosa Yacht Design . In the Zone offers accommodation for up to 8 guests in 3 cabins with additional room for her crew of 5. She features a variety of amenities to ensure comfortable charter vacations. She also carries an impressive collection of toys as listed below.