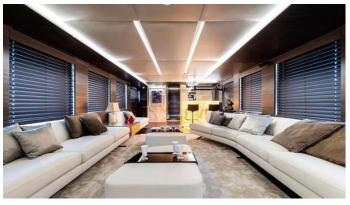

## SHADOW YACHT CHARTER

Superyacht SHADOW was built in 2013 by Tecnomar. She is a 30m / 98'5 Nadara 30 motor yacht with exterior design by Tecnomar . Shadow offers accommodation for up to 8 guests in 4 cabins with additional room for her crew of 4. She features a variety of amenities to ensure comfortable charter vacations. She also carries an impressive collection of toys as listed below.