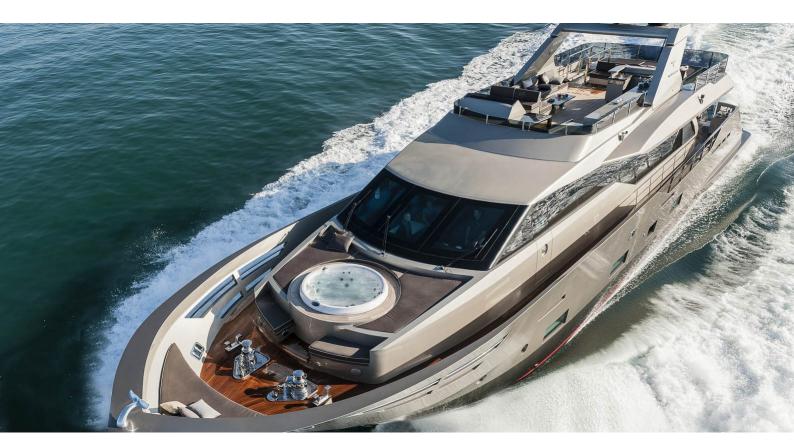

## SHADOW YACHT CHARTER

Superyacht SHADOW was built in 2013 by Tecnomar. She is a 30m / 98'5 Nadara 30 motor yacht with exterior design by Tecnomar . Shadow offers accommodation for up to 8 guests in 4 cabins with additional room for her crew of 4. She features a variety of amenities to ensure comfortable charter vacations. She also carries an impressive collection of toys as listed below.

## SHADOW AMENITIES & TOYS

For a full up-to-date list of leisure facilities or amenities onboard Motor Yacht Shadow please contact your Yacht Charter Broker prior to booking your vacation. If there is a particular water toy that you would like, but it is not listed, then it may be possible to rent this equipment for you.