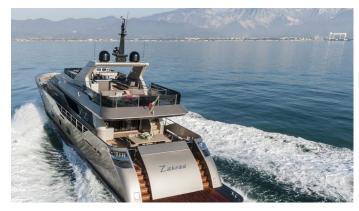

## SHADOW YACHT CHARTER

Superyacht SHADOW was built in 2013 by Tecnomar. She is a 30m / 98'5 Nadara 30 motor yacht with exterior design by Tecnomar . Shadow offers accommodation for up to 8 guests in 4 cabins with additional room for her crew of 4. She features a variety of amenities to ensure comfortable charter vacations. She also carries an impressive collection of toys as listed below.