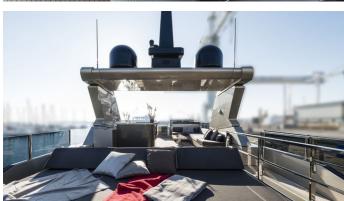

## SHADOW YACHT CHARTER

Superyacht SHADOW was built in 2013 by Tecnomar. She is a 30m / 98'5 Nadara 30 motor yacht with exterior design by Tecnomar . Shadow offers accommodation for up to 8 guests in 4 cabins with additional room for her crew of 4. She features a variety of amenities to ensure comfortable charter vacations. She also carries an impressive collection of toys as listed below.

## SHADOW AMENITIES & TOYS

For a full up-to-date list of leisure facilities or amenities onboard Motor Yacht Shadow please contact your Yacht Charter Broker prior to booking your vacation. If there is a particular water toy that you would like, but it is not listed, then it may be possible to rent this equipment for you.