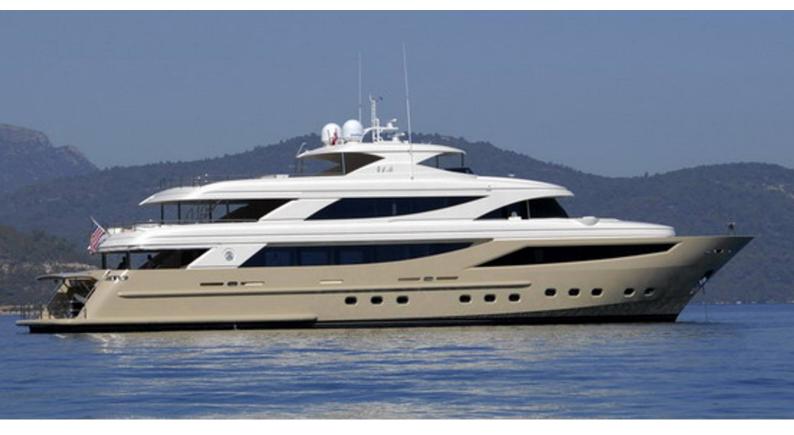

# STEEL

Yacht Charter Details for 'Steel', the 44.5m Superyacht built by Tulza

# STEEL YACHT CHARTER

Superyacht STEEL was built in 2011 by Tulza. She is a 44.5m / 146' Custom motor yacht with exterior design by . Steel offers accommodation for up to 12 guests in 5 cabins with additional room for her crew of 6. She features a variety of amenities to ensure comfortable charter vacations, includingAir Conditioning. She also carries an impressive collection of toys as listed below.