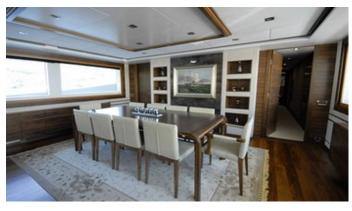

# STEEL YACHT CHARTER

Superyacht STEEL was built in 2011 by Tulza. She is a 44.5m / 146' Custom motor yacht with exterior design by . Steel offers accommodation for up to 12 guests in 5 cabins with additional room for her crew of 6. She features a variety of amenities to ensure comfortable charter vacations, includingAir Conditioning. She also carries an impressive collection of toys as listed below.