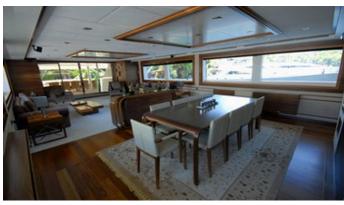

# STEEL YACHT CHARTER

Superyacht STEEL was built in 2011 by Tulza. She is a 44.5m / 146' Custom motor yacht with exterior design by . Steel offers accommodation for up to 12 guests in 5 cabins with additional room for her crew of 6. She features a variety of amenities to ensure comfortable charter vacations, includingAir Conditioning. She also carries an impressive collection of toys as listed below.