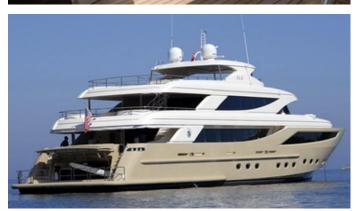

# STEEL

Yacht Charter Details for 'Steel', the 44.5m Superyacht built by Tulza

# STEEL YACHT CHARTER

Superyacht STEEL was built in 2011 by Tulza. She is a 44.5m / 146' Custom motor yacht with exterior design by . Steel offers accommodation for up to 12 guests in 5 cabins with additional room for her crew of 6. She features a variety of amenities to ensure comfortable charter vacations, includingAir Conditioning. She also carries an impressive collection of toys as listed below.