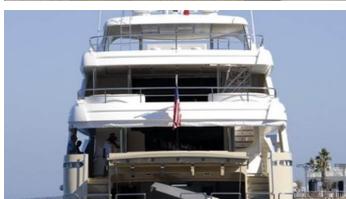

# STEEL

Yacht Charter Details for 'Steel', the 44.5m Superyacht built by Tulza

# STEEL YACHT CHARTER

Superyacht STEEL was built in 2011 by Tulza. She is a 44.5m / 146' Custom motor yacht with exterior design by . Steel offers accommodation for up to 12 guests in 5 cabins with additional room for her crew of 6. She features a variety of amenities to ensure comfortable charter vacations, includingAir Conditioning. She also carries an impressive collection of toys as listed below.