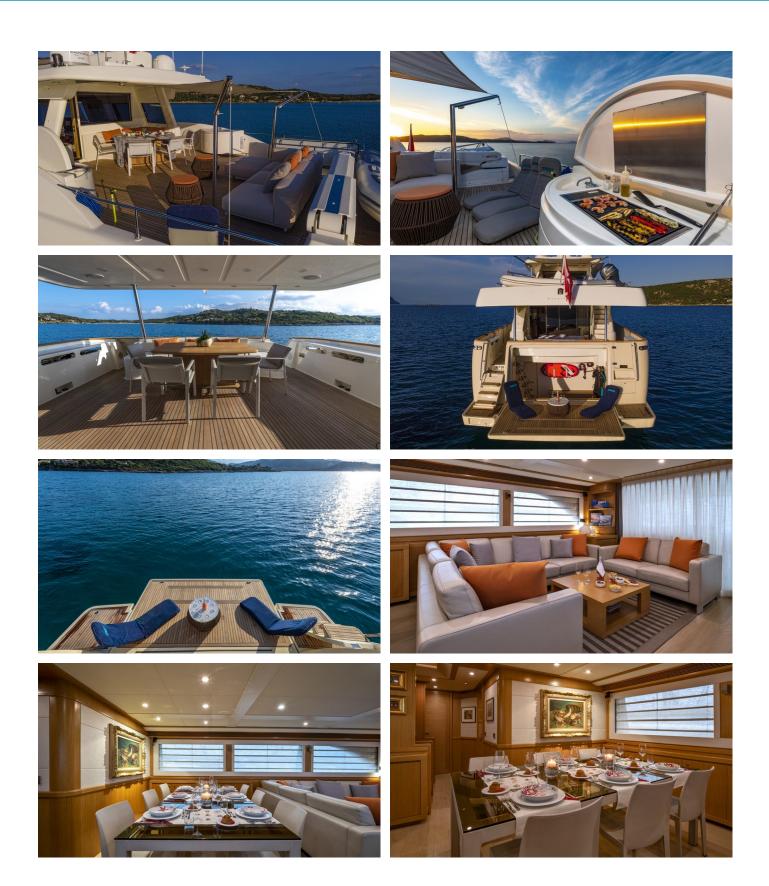

## EOLIA YACHT CHARTER

Superyacht EOLIA was built in 2009 by Custom Line. She is a 26.2m / 85'11 Navetta 26 motor yacht with exterior design by Zuccon and interior styling by Zuccon . Eolia offers accommodation for up to 12 guests in 5 cabins with additional room for her crew of 5. She features a variety of amenities to ensure comfortable charter vacations, including, Air Conditioning & Stabilizers at Anchor. She also carries an impressive collection of toys as listed below.

## ACCOMMODATION

guests cabins crew

#### CABIN CONFIGURATION

1 Master

1 Double

2 Pullman