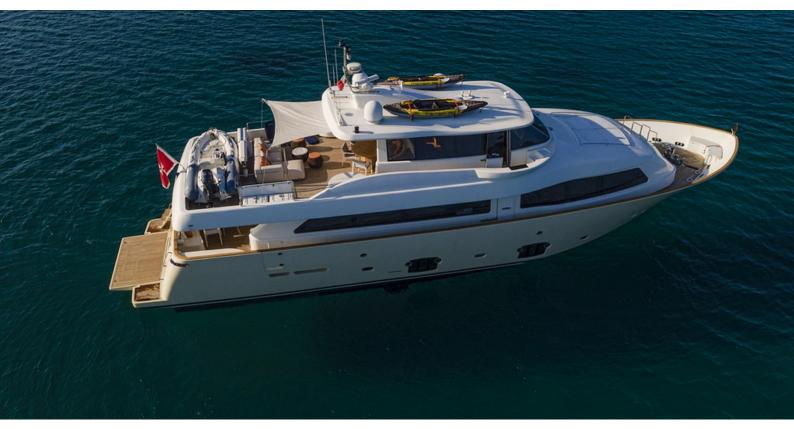

## EOLIA

Yacht Charter Details for 'Eolia', the 26.2m Superyacht built by Custom Line

## EOLIA YACHT CHARTER

Superyacht EOLIA was built in 2009 by Custom Line. She is a 26.2m / 85'11 Navetta 26 motor yacht with exterior design by Zuccon and interior styling by Zuccon . Eolia offers accommodation for up to 12 guests in 5 cabins with additional room for her crew of 5. She features a variety of amenities to ensure comfortable charter vacations, including, Air Conditioning & Stabilizers at Anchor. She also carries an impressive collection of toys as listed below.