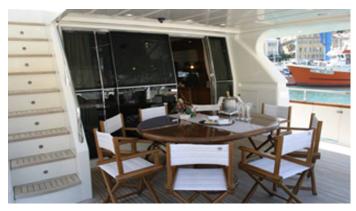

### LEIMAONIA1 YACHT CHARTER

Superyacht LEIMAONIA1 was built in 2008 by Falcon. She is a 27m / 88'7 motor yacht with exterior design by . Leimaonia1 offers accommodation for up to 8 guests in 4 cabins with additional room for her crew of 4. She features a variety of amenities to ensure comfortable charter vacations, includingAir Conditioning. She also carries an impressive collection of toys as listed below.