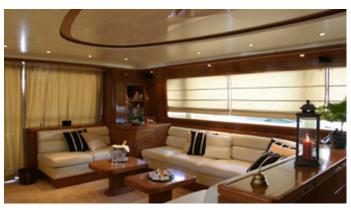

### LEIMAONIA1 YACHT CHARTER

Superyacht LEIMAONIA1 was built in 2008 by Falcon. She is a 27m / 88'7 motor yacht with exterior design by . Leimaonia1 offers accommodation for up to 8 guests in 4 cabins with additional room for her crew of 4. She features a variety of amenities to ensure comfortable charter vacations, includingAir Conditioning. She also carries an impressive collection of toys as listed below.