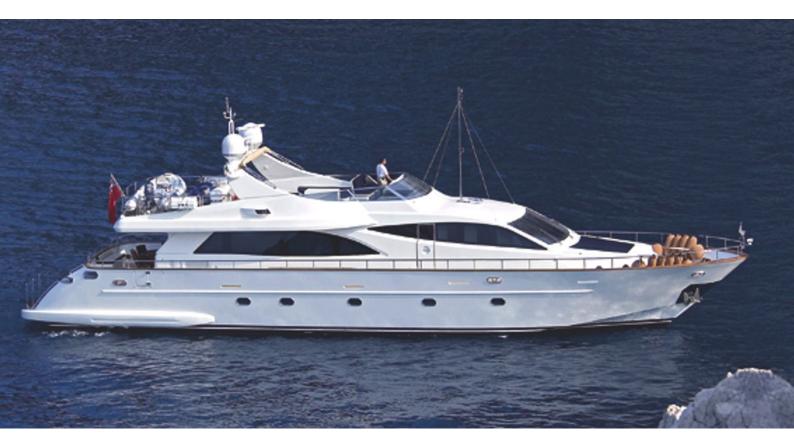

# LEIMAONIA1

Yacht Charter Details for 'Leimaonia1', the 27m Superyacht built by Falcon

**SPECIFICATIONS** 

**LENGTH** 27m / 88'7

BEAM DRAFT 6.4m / 21' 1.8m / 5'11

YEAR REFIT 2008 0

CRUISING SPEED

24 Knots

### LEIMAONIA1 YACHT CHARTER

Superyacht LEIMAONIA1 was built in 2008 by Falcon. She is a 27m / 88'7 motor yacht with exterior design by . Leimaonia1 offers accommodation for up to 8 guests in 4 cabins with additional room for her crew of 4. She features a variety of amenities to ensure comfortable charter vacations, includingAir Conditioning. She also carries an impressive collection of toys as listed below.