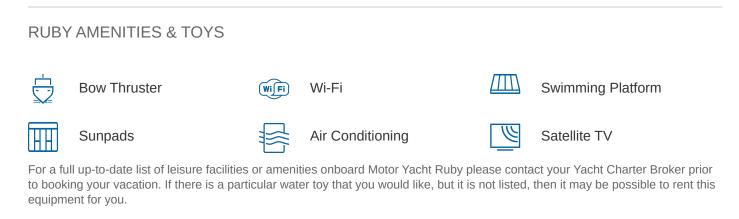

### RUBY YACHT CHARTER

Superyacht RUBY was built in 2006 by Tecnomar. She is a 26m / 85'4 Velvet 83 motor yacht with exterior design by LUCA DINI Design & Architecture and interior styling by LUCA DINI Design & Architecture . Ruby offers accommodation for up to 10 guests in 4 cabins with additional room for her crew of 4. She features a variety of amenities to ensure comfortable charter vacations. She also carries an impressive collection of toys as listed below.

MORE TENDERS, TOYS & YACHT AMMENITIES INFO: