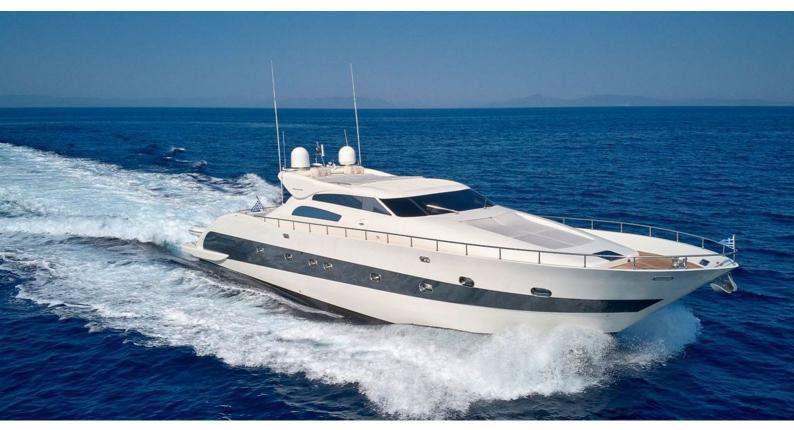

# **RUBY**

Yacht Charter Details for 'Ruby', the 26m Superyacht built by Tecnomar

### RUBY YACHT CHARTER

Superyacht RUBY was built in 2006 by Tecnomar. She is a 26m / 85'4 Velvet 83 motor yacht with exterior design by LUCA DINI Design & Architecture and interior styling by LUCA DINI Design & Architecture . Ruby offers accommodation for up to 10 guests in 4 cabins with additional room for her crew of 4. She features a variety of amenities to ensure comfortable charter vacations. She also carries an impressive collection of toys as listed below.