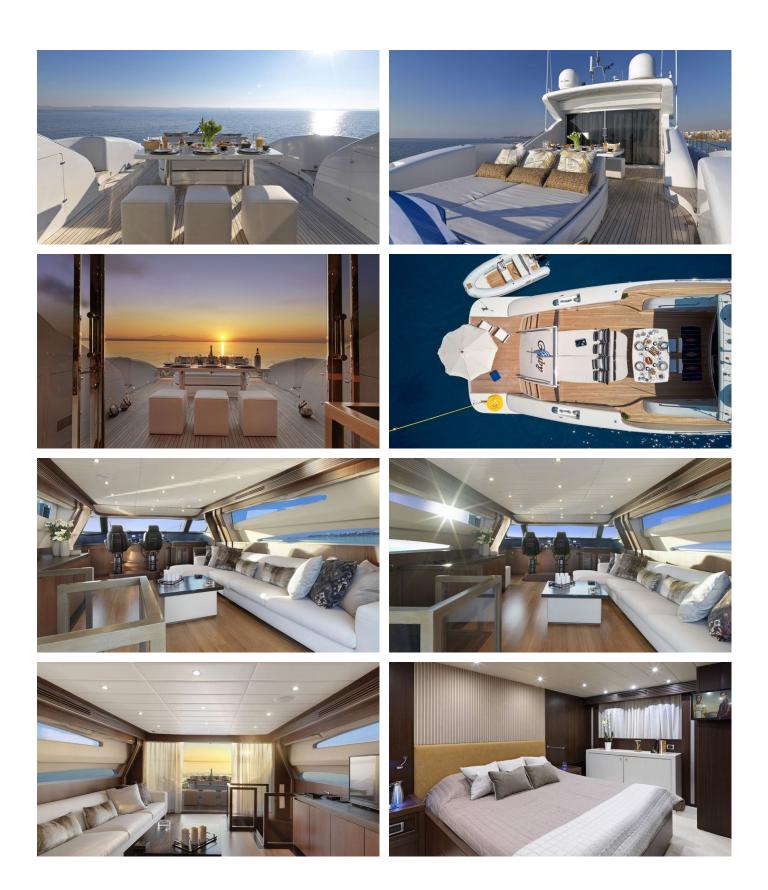

## ACCOMMODATION

GUESTS CABINS 4

CREW Δ

# CABIN CONFIGURATION

#### 1 Master 1 VIP

2 Twin

CHARTER RATES

SUMMER from €29,900 / week + expenses

WINTER from €29,900 / week + expenses

Details correct as of 13 Nov, 2024

FOR MORE INFORMATION:

or SCAN QR CODE

### RUBY YACHT CHARTER

Superyacht RUBY was built in 2006 by Tecnomar. She is a 26m / 85'4 Velvet 83 motor yacht with exterior design by LUCA DINI Design & Architecture and interior styling by LUCA DINI Design & Architecture . Ruby offers accommodation for up to 10 guests in 4 cabins with additional room for her crew of 4. She features a variety of amenities to ensure comfortable charter vacations. She also carries an impressive collection of toys as listed below.