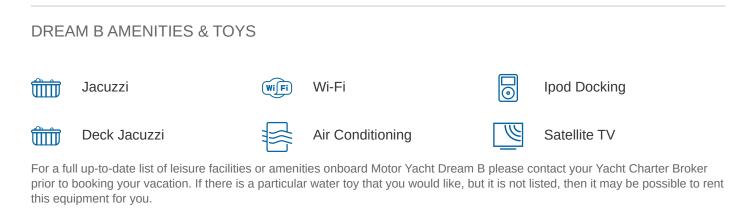

### DREAM B YACHT CHARTER

Superyacht DREAM B was built in 2004 by Giant Turkey. She is a 30.25m / 99'3 motor yacht with exterior design by . Dream B offers accommodation for up to 10 guests in 5 cabins with additional room for her crew of 6. She features a variety of amenities to ensure comfortable charter vacations, including, Air Conditioning, WiFi connection on board & Deck Jacuzzi. She also carries an impressive collection of toys as listed below.

MORE TENDERS, TOYS & YACHT AMMENITIES INFO: