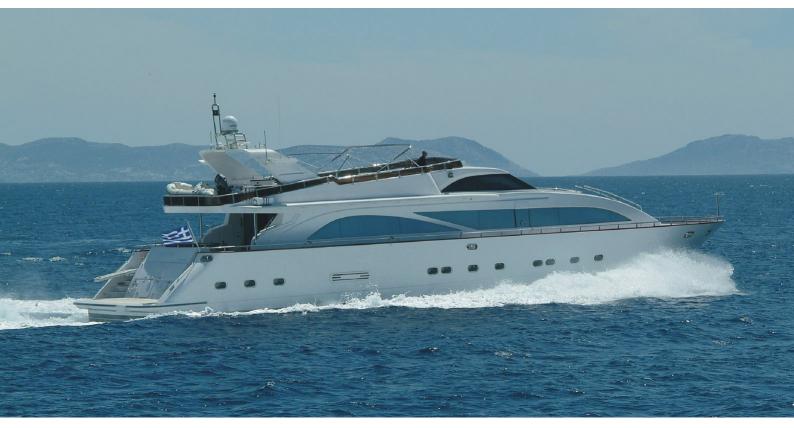

## DREAM B

Yacht Charter Details for 'Dream B', the 30.25m Superyacht built by Giant Turkey

### DREAM B YACHT CHARTER

Superyacht DREAM B was built in 2004 by Giant Turkey. She is a 30.25m / 99'3 motor yacht with exterior design by . Dream B offers accommodation for up to 10 guests in 5 cabins with additional room for her crew of 6. She features a variety of amenities to ensure comfortable charter vacations, including, Air Conditioning, WiFi connection on board & Deck Jacuzzi. She also carries an impressive collection of toys as listed below.