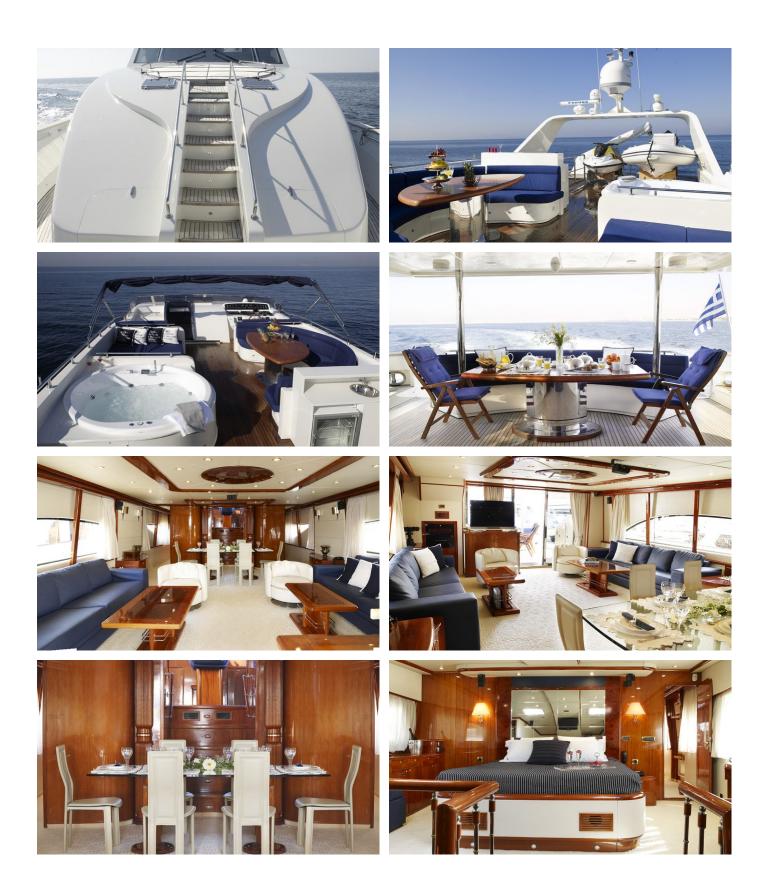

### DREAM B YACHT CHARTER

Superyacht DREAM B was built in 2004 by Giant Turkey. She is a 30.25m / 99'3 motor yacht with exterior design by . Dream B offers accommodation for up to 10 guests in 5 cabins with additional room for her crew of 6. She features a variety of amenities to ensure comfortable charter vacations, including, Air Conditioning, WiFi connection on board & Deck Jacuzzi. She also carries an impressive collection of toys as listed below.