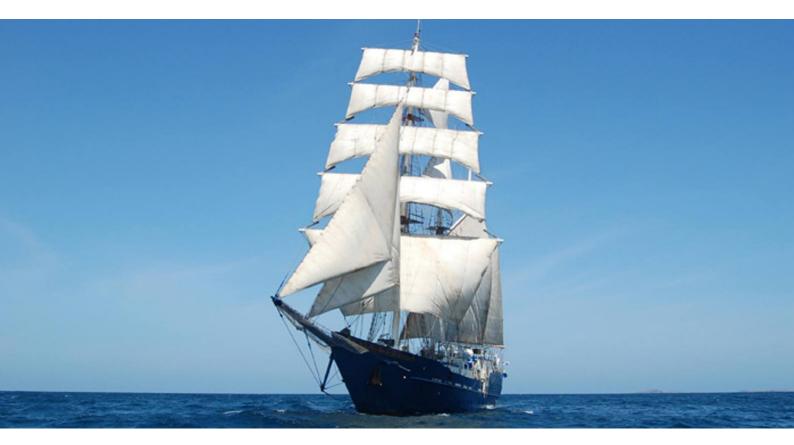

# MARY ANNE II

Yacht Charter Details for 'Mary Anne II', the 66m Superyacht built by Radunia Shipyard

**SPECIFICATIONS** 

LENGTH 66m / 216'6

BEAM DRAFT 7.89m / 25'11 5.09m / 16'8

YEAR REFIT 1997

CRUISING SPEED 8 Knots ACCOMMODATION

### MARY ANNE II YACHT CHARTER

Superyacht MARY ANNE II was built in 1997 by Radunia Shipyard. She is a 66m / 216'6 sail yacht with exterior design by . Mary Anne II offers accommodation for up to 16 guests in 12 cabins with additional room for her crew of 6. She features a variety of amenities to ensure comfortable charter vacations, includingAir Conditioning. She also carries an impressive collection of toys as listed below.