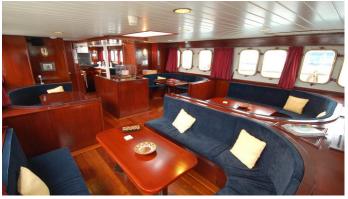

### MARY ANNE II YACHT CHARTER

Superyacht MARY ANNE II was built in 1997 by Radunia Shipyard. She is a 66m / 216'6 sail yacht with exterior design by . Mary Anne II offers accommodation for up to 16 guests in 12 cabins with additional room for her crew of 6. She features a variety of amenities to ensure comfortable charter vacations, includingAir Conditioning. She also carries an impressive collection of toys as listed below.