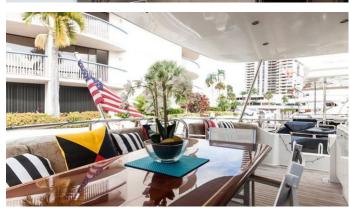

## MARVELOUS YACHT CHARTER

Superyacht MARVELOUS was built in 1999 by Cheoy Lee. She is a 23.8m / 78'1 motor yacht with exterior design by . Marvelous offers accommodation for up to 8 guests in 4 cabins with additional room for her crew of . She features a variety of amenities to ensure comfortable charter vacations. She also carries an impressive collection of toys as listed below.

## MARVELOUS AMENITIES & TOYS

For a full up-to-date list of leisure facilities or amenities onboard Motor Yacht Marvelous please contact your Yacht Charter Broker prior to booking your vacation. If there is a particular water toy that you would like, but it is not listed, then it may be possible to rent this equipment for you.