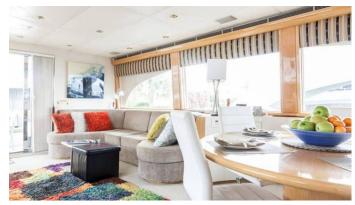

## MARVELOUS YACHT CHARTER

Superyacht MARVELOUS was built in 1999 by Cheoy Lee. She is a 23.8m / 78'1 motor yacht with exterior design by . Marvelous offers accommodation for up to 8 guests in 4 cabins with additional room for her crew of . She features a variety of amenities to ensure comfortable charter vacations. She also carries an impressive collection of toys as listed below.

## MARVELOUS AMENITIES & TOYS

For a full up-to-date list of leisure facilities or amenities onboard Motor Yacht Marvelous please contact your Yacht Charter Broker prior to booking your vacation. If there is a particular water toy that you would like, but it is not listed, then it may be possible to rent this equipment for you.