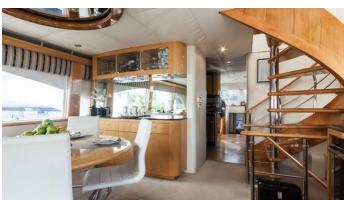

## MARVELOUS YACHT CHARTER

Superyacht MARVELOUS was built in 1999 by Cheoy Lee. She is a 23.8m / 78'1 motor yacht with exterior design by . Marvelous offers accommodation for up to 8 guests in 4 cabins with additional room for her crew of . She features a variety of amenities to ensure comfortable charter vacations. She also carries an impressive collection of toys as listed below.

## MARVELOUS AMENITIES & TOYS

For a full up-to-date list of leisure facilities or amenities onboard Motor Yacht Marvelous please contact your Yacht Charter Broker prior to booking your vacation. If there is a particular water toy that you would like, but it is not listed, then it may be possible to rent this equipment for you.