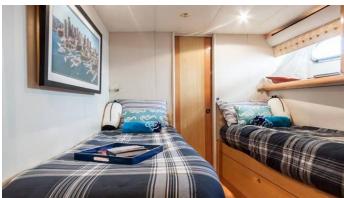

## **MARVELOUS**

Yacht Charter Details for 'Marvelous', the 23.8m Superyacht built by Cheoy Lee

**SPECIFICATIONS** 

LENGTH 23.8m / 78'1

BEAM DRAFT 6.1m / 20' 1.4m / 4'7

YEAR REFIT 1999

CRUISING SPEED 22 Knots **ACCOMMODATION** 

GUESTS CABINS

3 \( \( \)

CABIN CONFIGURATION

1 Master 2 Double

1 Twin

CHARTER RATES

SUMMER

from