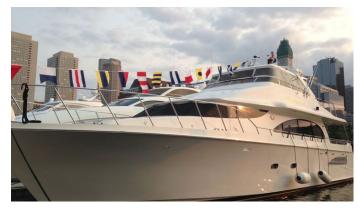

## **MARVELOUS**

Yacht Charter Details for 'Marvelous', the 23.8m Superyacht built by Cheoy Lee

**SPECIFICATIONS** 

LENGTH 23.8m / 78'1

BEAM DRAFT 6.1m / 20' 1.4m / 4'7

YEAR REFIT 1999

CRUISING SPEED 22 Knots **ACCOMMODATION** 

## MARVELOUS YACHT CHARTER

Superyacht MARVELOUS was built in 1999 by Cheoy Lee. She is a 23.8m / 78'1 motor yacht with exterior design by . Marvelous offers accommodation for up to 8 guests in 4 cabins with additional room for her crew of . She features a variety of amenities to ensure comfortable charter vacations. She also carries an impressive collection of toys as listed below.