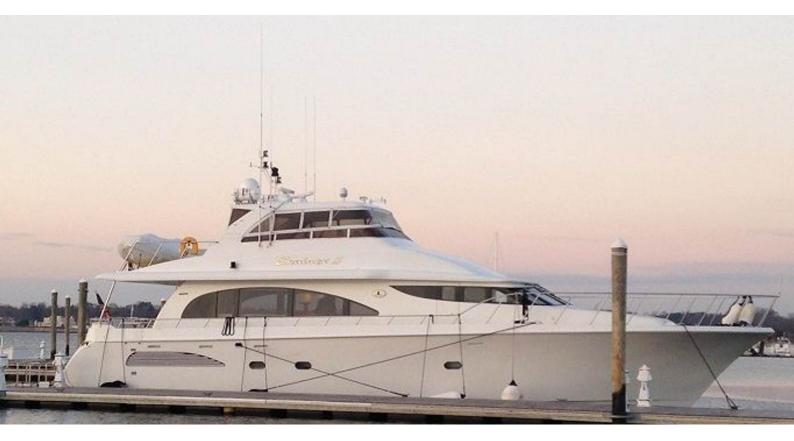

## **MARVELOUS**

Yacht Charter Details for 'Marvelous', the 23.8m Superyacht built by Cheoy Lee

**SPECIFICATIONS** 

LENGTH 23.8m / 78'1

BEAM DRAFT 6.1m / 20' 1.4m / 4'7

YEAR REFIT 1999

CRUISING SPEED 22 Knots **ACCOMMODATION** 

## MARVELOUS YACHT CHARTER

Superyacht MARVELOUS was built in 1999 by Cheoy Lee. She is a 23.8m / 78'1 motor yacht with exterior design by . Marvelous offers accommodation for up to 8 guests in 4 cabins with additional room for her crew of . She features a variety of amenities to ensure comfortable charter vacations. She also carries an impressive collection of toys as listed below.