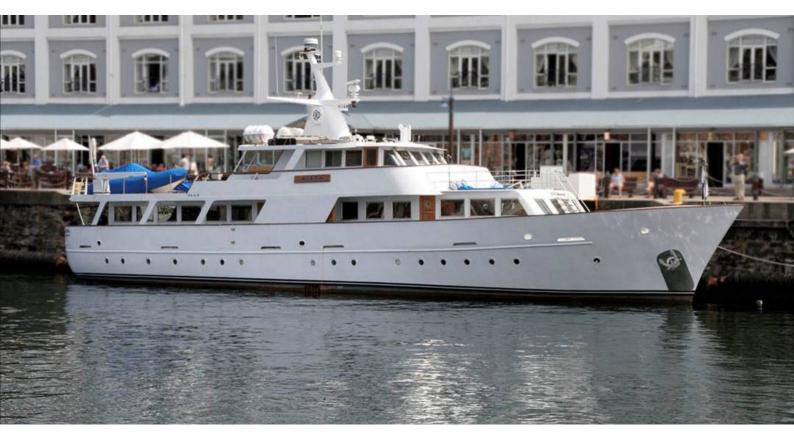

# **KIARA**

Yacht Charter Details for 'Kiara', the 34.7m Superyacht built by Secni

**SPECIFICATIONS** 

LENGTH

34.7m / 113'10

BEAM DRAFT 7.62m / 25' 3m / 9'10

YEAR REFIT 1967 2004

CRUISING SPEED

#### KIARA YACHT CHARTER

Superyacht KIARA was built in 1967 by Secni. She is a 34.7m / 113'10 Custom motor yacht with exterior design by . Kiara offers accommodation for up to 8 guests in 4 cabins with additional room for her crew of . She features a variety of amenities to ensure comfortable charter vacations. She also carries an impressive collection of toys as listed below.