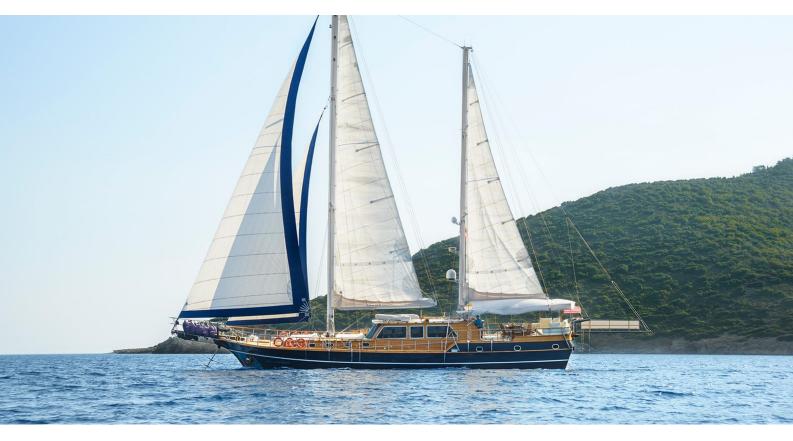

# **DEA DELMARE**

Yacht Charter Details for 'Dea Delmare', the 27m Superyacht built by Turkyacht & Gulet Charter

**SPECIFICATIONS** 

**LENGTH** 27m / 88'7

BEAM DRAFT 6.9m / 22'8 0m / 0'

YEAR REFIT 2009 2014

### DEA DELMARE YACHT CHARTER

Superyacht DEA DELMARE was built in 2009 by Turkyacht & Gulet Charter. She is a 27m / 88'7 motor/sailer yacht with exterior design by . Dea Delmare offers accommodation for up to 10 guests in 5 cabins with additional room for her crew of 4. She features a variety of amenities to ensure comfortable charter vacations, including, Air Conditioning & WiFi connection on board. She also carries an impressive collection of toys as listed below.