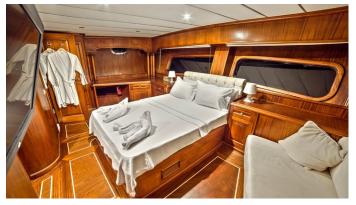

CRUISING SPEED 10 Knots ACCOMMODATION

GUESTS CABINS CREW

10 5 4

CABIN CONFIGURATION

1 Master 3 Double

1 Convertible

**CHARTER RATES** 

SUMMER

### DEA DELMARE YACHT CHARTER

Superyacht DEA DELMARE was built in 2009 by Turkyacht & Gulet Charter. She is a 27m / 88'7 motor/sailer yacht with exterior design by . Dea Delmare offers accommodation for up to 10 guests in 5 cabins with additional room for her crew of 4. She features a variety of amenities to ensure comfortable charter vacations, including, Air Conditioning & WiFi connection on board. She also carries an impressive collection of toys as listed below.