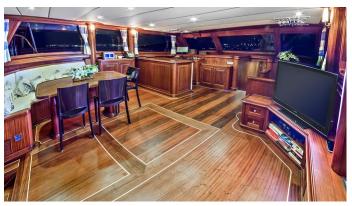

### DEA DELMARE YACHT CHARTER

Superyacht DEA DELMARE was built in 2009 by Turkyacht & Gulet Charter. She is a 27m / 88'7 motor/sailer yacht with exterior design by . Dea Delmare offers accommodation for up to 10 guests in 5 cabins with additional room for her crew of 4. She features a variety of amenities to ensure comfortable charter vacations, including, Air Conditioning & WiFi connection on board. She also carries an impressive collection of toys as listed below.