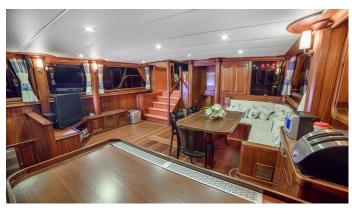

### DEA DELMARE YACHT CHARTER

Superyacht DEA DELMARE was built in 2009 by Turkyacht & Gulet Charter. She is a 27m / 88'7 motor/sailer yacht with exterior design by . Dea Delmare offers accommodation for up to 10 guests in 5 cabins with additional room for her crew of 4. She features a variety of amenities to ensure comfortable charter vacations, including, Air Conditioning & WiFi connection on board. She also carries an impressive collection of toys as listed below.