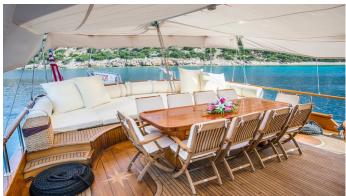

### DEA DELMARE YACHT CHARTER

Superyacht DEA DELMARE was built in 2009 by Turkyacht & Gulet Charter. She is a 27m / 88'7 motor/sailer yacht with exterior design by . Dea Delmare offers accommodation for up to 10 guests in 5 cabins with additional room for her crew of 4. She features a variety of amenities to ensure comfortable charter vacations, including, Air Conditioning & WiFi connection on board. She also carries an impressive collection of toys as listed below.