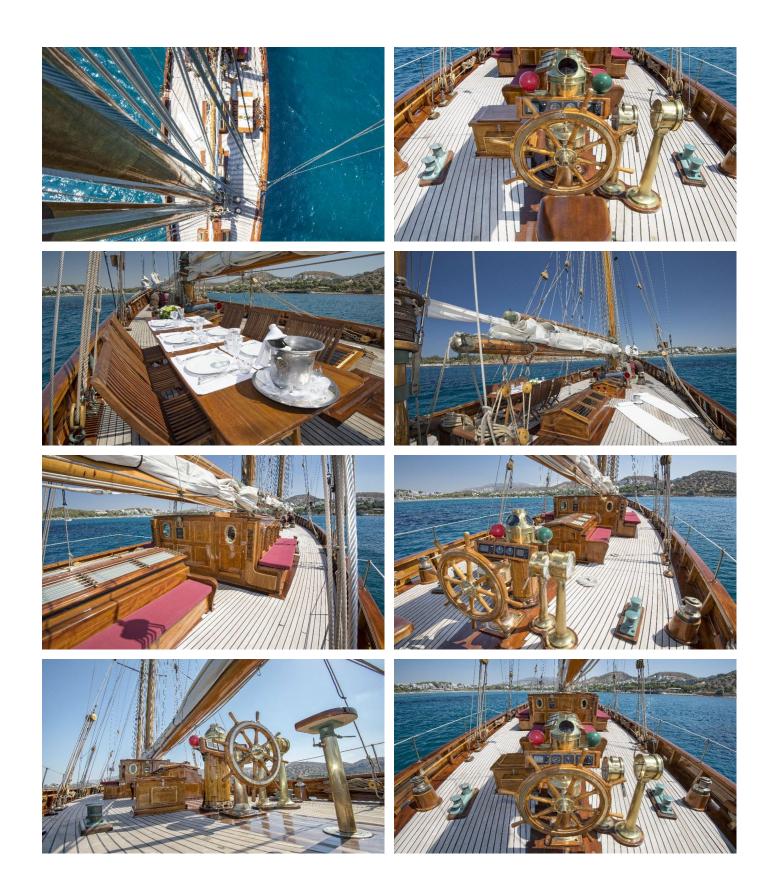

## **AELLO YACHT CHARTER**

Superyacht AELLO was built in 1921 by Max Oertz. She is a 38m / 124'8 sail yacht with exterior design by Max Oertz and interior styling by Owner. Aello offers accommodation for up to 8 guests in 4 cabins with additional room for her crew of 5. She features a variety of amenities to ensure comfortable charter vacations, including, Air Conditioning & WiFi connection on board. She also carries an impressive collection of toys as listed below.

## **AELLO AMENITIES & TOYS**

Wi-Fi

**Ipod Docking** 

Air Conditioning

For a full up-to-date list of leisure facilities or amenities onboard Sail Yacht Aello please contact your Yacht Charter Broker prior to booking your vacation. If there is a particular water toy that you would like, but it is not listed, then it may be possible to rent this equipment for you.