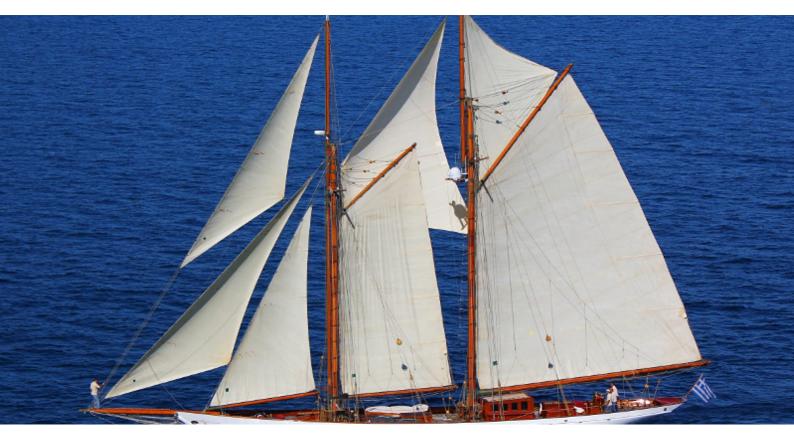

## **AELLO**

Yacht Charter Details for 'Aello', the 38m Superyacht built by Max Oertz

**SPECIFICATIONS** 

**LENGTH** 38m / 124'8

BEAM DRAFT 6.1m / 20' 3.66m / 12'

YEAR REFIT 1921 2011

CRUISING SPEED

9 Knots

## **AELLO YACHT CHARTER**

Superyacht AELLO was built in 1921 by Max Oertz. She is a 38m / 124'8 sail yacht with exterior design by Max Oertz and interior styling by Owner. Aello offers accommodation for up to 8 guests in 4 cabins with additional room for her crew of 5. She features a variety of amenities to ensure comfortable charter vacations, including, Air Conditioning & WiFi connection on board. She also carries an impressive collection of toys as listed below.