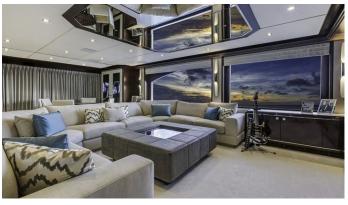

## KING BABY YACHT CHARTER

Superyacht KING BABY was built in 2016 by IAG Yachts. She is a 43.89m / 144' motor yacht with exterior design by Evan K Marshall and interior styling by Evan K Marshall . King Baby offers accommodation for up to 10 guests in 5 cabins with additional room for her crew of 9. She features a variety of amenities to ensure comfortable charter vacations, including, Jacuzzi (on deck) & Elevator / Lift. She also carries an impressive collection of toys as listed below.