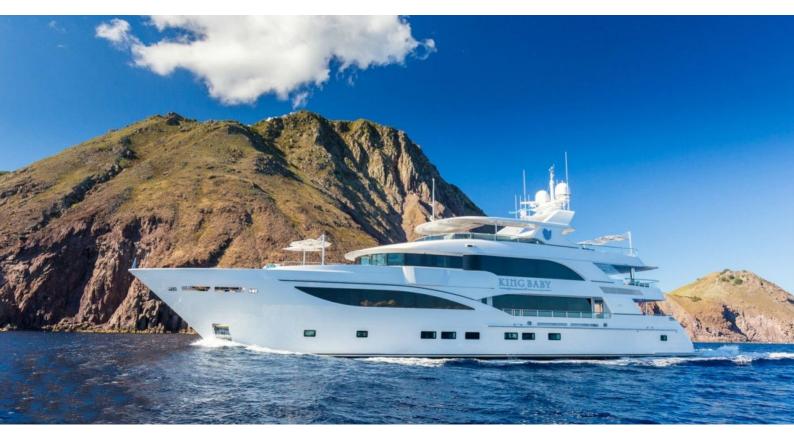

## KING BABY

Yacht Charter Details for 'King Baby', the 43.89m Superyacht built by IAG Yachts

**SPECIFICATIONS** 

LENGTH 43.89m / 144'

BEAM DRAFT 9.45m / 31' 2.44m / 8'

YEAR REFIT 2016 2020

CRUISING SPEED 14 Knots ACCOMMODATION

## KING BABY YACHT CHARTER

Superyacht KING BABY was built in 2016 by IAG Yachts. She is a 43.89m / 144' motor yacht with exterior design by Evan K Marshall and interior styling by Evan K Marshall . King Baby offers accommodation for up to 10 guests in 5 cabins with additional room for her crew of 9. She features a variety of amenities to ensure comfortable charter vacations, including, Jacuzzi (on deck) & Elevator / Lift. She also carries an impressive collection of toys as listed below.