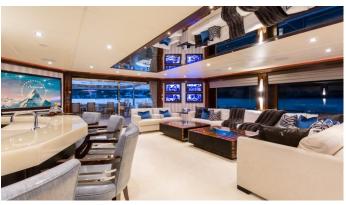

## KING BABY YACHT CHARTER

Superyacht KING BABY was built in 2016 by IAG Yachts. She is a 43.89m / 144' motor yacht with exterior design by Evan K Marshall and interior styling by Evan K Marshall . King Baby offers accommodation for up to 10 guests in 5 cabins with additional room for her crew of 9. She features a variety of amenities to ensure comfortable charter vacations, including, Jacuzzi (on deck) & Elevator / Lift. She also carries an impressive collection of toys as listed below.