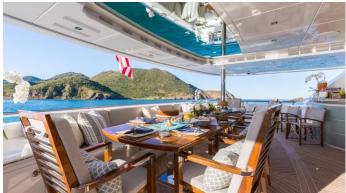

## KING BABY YACHT CHARTER

Superyacht KING BABY was built in 2016 by IAG Yachts. She is a 43.89m / 144' motor yacht with exterior design by Evan K Marshall and interior styling by Evan K Marshall . King Baby offers accommodation for up to 10 guests in 5 cabins with additional room for her crew of 9. She features a variety of amenities to ensure comfortable charter vacations, including, Jacuzzi (on deck) & Elevator / Lift. She also carries an impressive collection of toys as listed below.