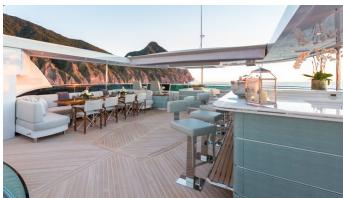

## KING BABY YACHT CHARTER

Superyacht KING BABY was built in 2016 by IAG Yachts. She is a 43.89m / 144' motor yacht with exterior design by Evan K Marshall and interior styling by Evan K Marshall . King Baby offers accommodation for up to 10 guests in 5 cabins with additional room for her crew of 9. She features a variety of amenities to ensure comfortable charter vacations, including, Jacuzzi (on deck) & Elevator / Lift. She also carries an impressive collection of toys as listed below.