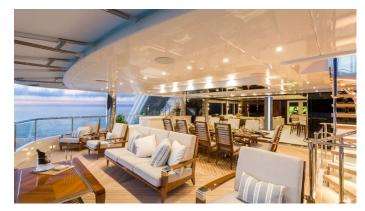

## KING BABY YACHT CHARTER

Superyacht KING BABY was built in 2016 by IAG Yachts. She is a 43.89m / 144' motor yacht with exterior design by Evan K Marshall and interior styling by Evan K Marshall . King Baby offers accommodation for up to 10 guests in 5 cabins with additional room for her crew of 9. She features a variety of amenities to ensure comfortable charter vacations, including, Jacuzzi (on deck) & Elevator / Lift. She also carries an impressive collection of toys as listed below.