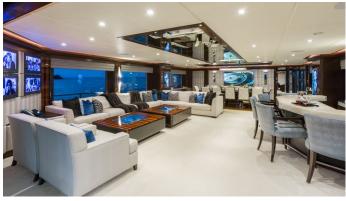

## KING BABY YACHT CHARTER

Superyacht KING BABY was built in 2016 by IAG Yachts. She is a 43.89m / 144' motor yacht with exterior design by Evan K Marshall and interior styling by Evan K Marshall . King Baby offers accommodation for up to 10 guests in 5 cabins with additional room for her crew of 9. She features a variety of amenities to ensure comfortable charter vacations, including, Jacuzzi (on deck) & Elevator / Lift. She also carries an impressive collection of toys as listed below.