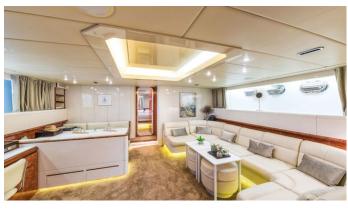

## SPEEDY T YACHT CHARTER

Superyacht SPEEDY T was built in 1994 by Overmarine. She is a 24.4m / 80'1 Mangusta 80 Open motor yacht with exterior design by Stefano Righini . Speedy T offers accommodation for up to 6 guests in 3 cabins with additional room for her crew of 3. She features a variety of amenities to ensure comfortable charter vacations, including, Air Conditioning, Bow Thruster & WiFi connection on board. She also carries an impressive collection of toys as listed below.