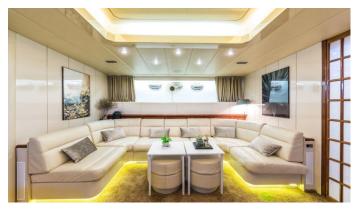

## SPEEDY T YACHT CHARTER

Superyacht SPEEDY T was built in 1994 by Overmarine. She is a 24.4m / 80'1 Mangusta 80 Open motor yacht with exterior design by Stefano Righini . Speedy T offers accommodation for up to 6 guests in 3 cabins with additional room for her crew of 3. She features a variety of amenities to ensure comfortable charter vacations, including, Air Conditioning, Bow Thruster & WiFi connection on board. She also carries an impressive collection of toys as listed below.