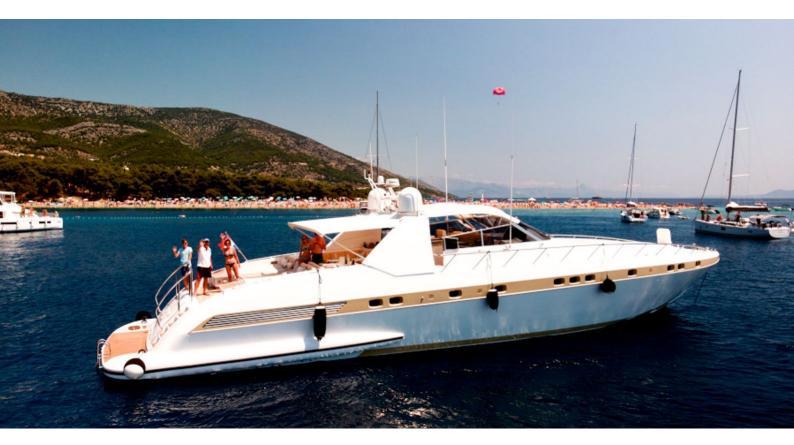

## SPEEDY T

Yacht Charter Details for 'Speedy T', the 24.4m Superyacht built by Overmarine

**SPECIFICATIONS** 

LENGTH 24.4m / 80'1

BEAM DRAFT 5.95m / 19'6 1.45m / 4'9

YEAR REFIT 1994 2011

CRUISING SPEED 28 Knots **ACCOMMODATION** 

## SPEEDY T YACHT CHARTER

Superyacht SPEEDY T was built in 1994 by Overmarine. She is a 24.4m / 80'1 Mangusta 80 Open motor yacht with exterior design by Stefano Righini . Speedy T offers accommodation for up to 6 guests in 3 cabins with additional room for her crew of 3. She features a variety of amenities to ensure comfortable charter vacations, including, Air Conditioning, Bow Thruster & WiFi connection on board. She also carries an impressive collection of toys as listed below.