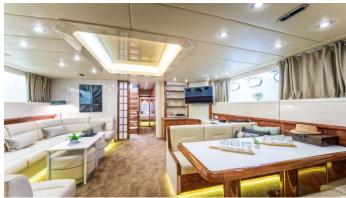

## SPEEDY T YACHT CHARTER

Superyacht SPEEDY T was built in 1994 by Overmarine. She is a 24.4m / 80'1 Mangusta 80 Open motor yacht with exterior design by Stefano Righini . Speedy T offers accommodation for up to 6 guests in 3 cabins with additional room for her crew of 3. She features a variety of amenities to ensure comfortable charter vacations, including, Air Conditioning, Bow Thruster & WiFi connection on board. She also carries an impressive collection of toys as listed below.