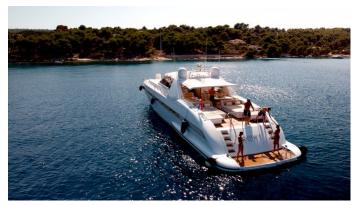

## SPEEDY T

Yacht Charter Details for 'Speedy T', the 24.4m Superyacht built by Overmarine

**SPECIFICATIONS** 

LENGTH 24.4m / 80'1

BEAM DRAFT 5.95m / 19'6 1.45m / 4'9

YEAR REFIT 1994 2011

CRUISING SPEED 28 Knots **ACCOMMODATION** 

## SPEEDY T YACHT CHARTER

Superyacht SPEEDY T was built in 1994 by Overmarine. She is a 24.4m / 80'1 Mangusta 80 Open motor yacht with exterior design by Stefano Righini . Speedy T offers accommodation for up to 6 guests in 3 cabins with additional room for her crew of 3. She features a variety of amenities to ensure comfortable charter vacations, including, Air Conditioning, Bow Thruster & WiFi connection on board. She also carries an impressive collection of toys as listed below.