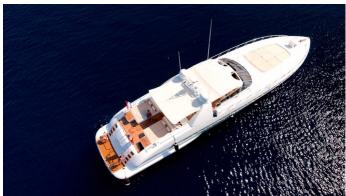

## SPEEDY T

Yacht Charter Details for 'Speedy T', the 24.4m Superyacht built by Overmarine

**SPECIFICATIONS** 

LENGTH 24.4m / 80'1

BEAM DRAFT 5.95m / 19'6 1.45m / 4'9

YEAR REFIT 1994 2011

CRUISING SPEED 28 Knots **ACCOMMODATION** 

## SPEEDY T YACHT CHARTER

Superyacht SPEEDY T was built in 1994 by Overmarine. She is a 24.4m / 80'1 Mangusta 80 Open motor yacht with exterior design by Stefano Righini . Speedy T offers accommodation for up to 6 guests in 3 cabins with additional room for her crew of 3. She features a variety of amenities to ensure comfortable charter vacations, including, Air Conditioning, Bow Thruster & WiFi connection on board. She also carries an impressive collection of toys as listed below.