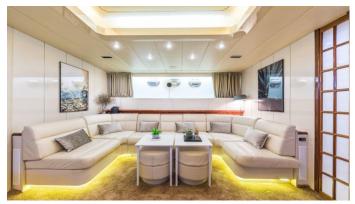

## SPEEDY T YACHT CHARTER

Superyacht SPEEDY T was built in 1994 by Overmarine. She is a 24.4m / 80'1 Mangusta 80 Open motor yacht with exterior design by Stefano Righini . Speedy T offers accommodation for up to 6 guests in 3 cabins with additional room for her crew of 3. She features a variety of amenities to ensure comfortable charter vacations, including, Air Conditioning, Bow Thruster & WiFi connection on board. She also carries an impressive collection of toys as listed below.