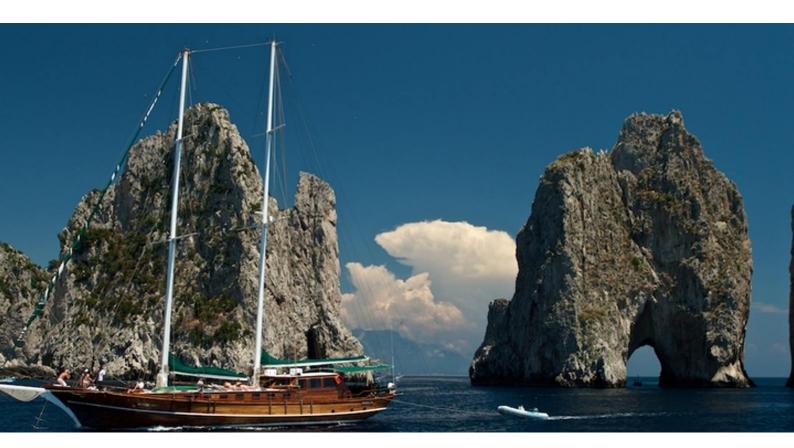

# **DERIYA DENIZ**

Yacht Charter Details for 'Deriya Deniz', the 24m Superyacht built by Custom

**SPECIFICATIONS** 

LENGTH 24m / 78'9

BEAM DRAFT 6.7m / 22' 2.5m / 8'2

YEAR REFIT 2002 2010

CRUISING SPEED

8 Knots

### DERIYA DENIZ YACHT CHARTER

Superyacht DERIYA DENIZ was built in 2002 by Custom. She is a 24m / 78'9 motor/sailer yacht with exterior design by . Deriya Deniz offers accommodation for up to 12 guests in 6 cabins with additional room for her crew of 4. She features a variety of amenities to ensure comfortable charter vacations, includingAir Conditioning. She also carries an impressive collection of toys as listed below.