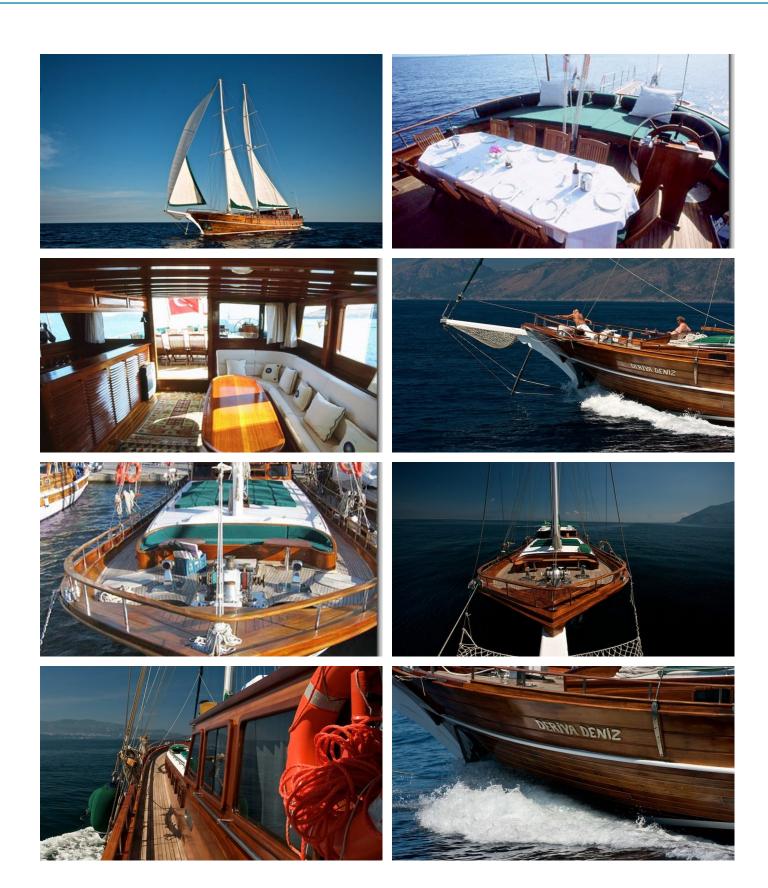

# **DERIYA DENIZ**

Yacht Charter Details for 'Deriya Deniz', the 24m Superyacht built by Custom

**SPECIFICATIONS** 

LENGTH 24m / 78'9

BEAM DRAFT 6.7m / 22' 2.5m / 8'2

YEAR REFIT 2002 2010

CRUISING SPEED

8 Knots

### DERIYA DENIZ YACHT CHARTER

Superyacht DERIYA DENIZ was built in 2002 by Custom. She is a 24m / 78'9 motor/sailer yacht with exterior design by . Deriya Deniz offers accommodation for up to 12 guests in 6 cabins with additional room for her crew of 4. She features a variety of amenities to ensure comfortable charter vacations, includingAir Conditioning. She also carries an impressive collection of toys as listed below.

## **DERIYA DENIZ AMENITIES & TOYS**