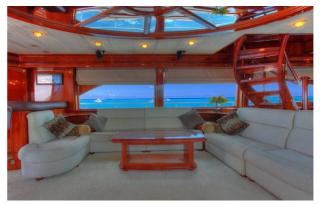

## DREAM YACHT YACHT CHARTER

Superyacht DREAM YACHT was built in 2006 by Shama Yachts. She is a 30.5m / 100'1 Custom motor yacht with exterior design by . Dream Yacht offers accommodation for up to 10 guests in 5 cabins with additional room for her crew of 3. She features a variety of amenities to ensure comfortable charter vacations, including, BBQ, Air Conditioning, WiFi connection on board & Deck Jacuzzi. She also carries an impressive collection of toys as listed below.