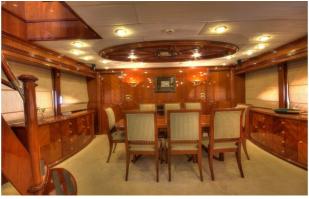

## DREAM YACHT YACHT CHARTER

Superyacht DREAM YACHT was built in 2006 by Shama Yachts. She is a 30.5m / 100'1 Custom motor yacht with exterior design by . Dream Yacht offers accommodation for up to 10 guests in 5 cabins with additional room for her crew of 3. She features a variety of amenities to ensure comfortable charter vacations, including, BBQ, Air Conditioning, WiFi connection on board & Deck Jacuzzi. She also carries an impressive collection of toys as listed below.