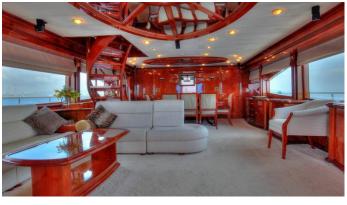

## DREAM YACHT YACHT CHARTER

Superyacht DREAM YACHT was built in 2006 by Shama Yachts. She is a 30.5m / 100'1 Custom motor yacht with exterior design by . Dream Yacht offers accommodation for up to 10 guests in 5 cabins with additional room for her crew of 3. She features a variety of amenities to ensure comfortable charter vacations, including, BBQ, Air Conditioning, WiFi connection on board & Deck Jacuzzi. She also carries an impressive collection of toys as listed below.