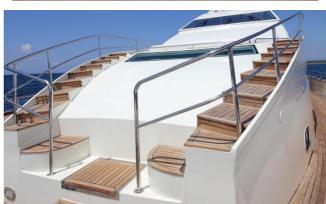

## DREAM YACHT YACHT CHARTER

Superyacht DREAM YACHT was built in 2006 by Shama Yachts. She is a 30.5m / 100'1 Custom motor yacht with exterior design by . Dream Yacht offers accommodation for up to 10 guests in 5 cabins with additional room for her crew of 3. She features a variety of amenities to ensure comfortable charter vacations, including, BBQ, Air Conditioning, WiFi connection on board & Deck Jacuzzi. She also carries an impressive collection of toys as listed below.