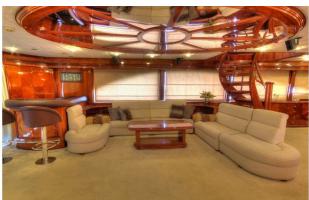

## DREAM YACHT YACHT CHARTER

Superyacht DREAM YACHT was built in 2006 by Shama Yachts. She is a 30.5m / 100'1 Custom motor yacht with exterior design by . Dream Yacht offers accommodation for up to 10 guests in 5 cabins with additional room for her crew of 3. She features a variety of amenities to ensure comfortable charter vacations, including, BBQ, Air Conditioning, WiFi connection on board & Deck Jacuzzi. She also carries an impressive collection of toys as listed below.