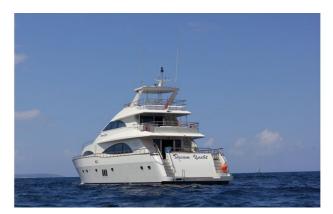

# **DREAM YACHT**

Yacht Charter Details for 'Dream Yacht', the 30.5m Superyacht built by Shama Yachts

**SPECIFICATIONS** 

LENGTH

30.5m / 100'1

BEAM DRAFT 6.75m / 22'2 1.55m / 5'1

YEAR REFIT 2006 2015

CRUISING SPEED

## DREAM YACHT YACHT CHARTER

Superyacht DREAM YACHT was built in 2006 by Shama Yachts. She is a 30.5m / 100'1 Custom motor yacht with exterior design by . Dream Yacht offers accommodation for up to 10 guests in 5 cabins with additional room for her crew of 3. She features a variety of amenities to ensure comfortable charter vacations, including, BBQ, Air Conditioning, WiFi connection on board & Deck Jacuzzi. She also carries an impressive collection of toys as listed below.