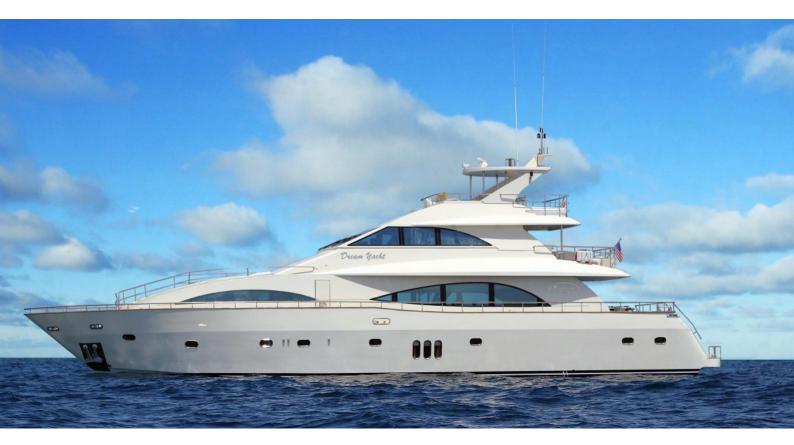

# **DREAM YACHT**

Yacht Charter Details for 'Dream Yacht', the 30.5m Superyacht built by Shama Yachts

**SPECIFICATIONS** 

LENGTH

30.5m / 100'1

BEAM DRAFT 6.75m / 22'2 1.55m / 5'1

YEAR REFIT 2006 2015

CRUISING SPEED

## DREAM YACHT YACHT CHARTER

Superyacht DREAM YACHT was built in 2006 by Shama Yachts. She is a 30.5m / 100'1 Custom motor yacht with exterior design by . Dream Yacht offers accommodation for up to 10 guests in 5 cabins with additional room for her crew of 3. She features a variety of amenities to ensure comfortable charter vacations, including, BBQ, Air Conditioning, WiFi connection on board & Deck Jacuzzi. She also carries an impressive collection of toys as listed below.