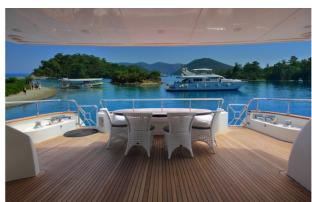

## DREAM YACHT YACHT CHARTER

Superyacht DREAM YACHT was built in 2006 by Shama Yachts. She is a 30.5m / 100'1 Custom motor yacht with exterior design by . Dream Yacht offers accommodation for up to 10 guests in 5 cabins with additional room for her crew of 3. She features a variety of amenities to ensure comfortable charter vacations, including, BBQ, Air Conditioning, WiFi connection on board & Deck Jacuzzi. She also carries an impressive collection of toys as listed below.

#### DREAM YACHT AMENITIES & TOYS

Jacuzzi

Wi-Fi

Deck Jacuzzi

Air Conditioning

BBQ

For a full up-to-date list of leisure facilities or amenities onboard Motor Yacht Dream Yacht please contact your Yacht Charter Broker prior to booking your vacation. If there is a particular water toy that you would like, but it is not listed, then it may be possible to rent this equipment for you.