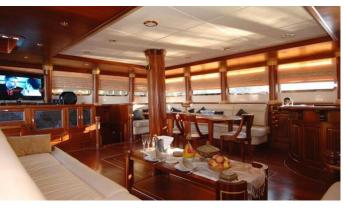

## **GOLETA I YACHT CHARTER**

Superyacht GOLETA I was built in 2008 by Custom. She is a 43m / 141'1 Custom motor/sailer yacht with exterior design by . Goleta I offers accommodation for up to 12 guests in 6 cabins with additional room for her crew of 7. She features a variety of amenities to ensure comfortable charter vacations. She also carries an impressive collection of toys as listed below.