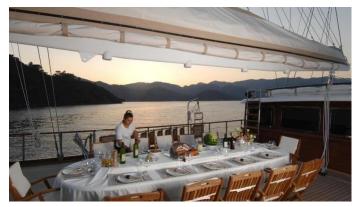

## **GOLETA I YACHT CHARTER**

Superyacht GOLETA I was built in 2008 by Custom. She is a 43m / 141'1 Custom motor/sailer yacht with exterior design by . Goleta I offers accommodation for up to 12 guests in 6 cabins with additional room for her crew of 7. She features a variety of amenities to ensure comfortable charter vacations. She also carries an impressive collection of toys as listed below.

## **GOLETA I AMENITIES & TOYS**

For a full up-to-date list of leisure facilities or amenities onboard Motor/Sailer Yacht Goleta I please contact your Yacht Charter Broker prior to booking your vacation. If there is a particular water toy that you would like, but it is not listed, then it may be possible to rent this equipment for you.