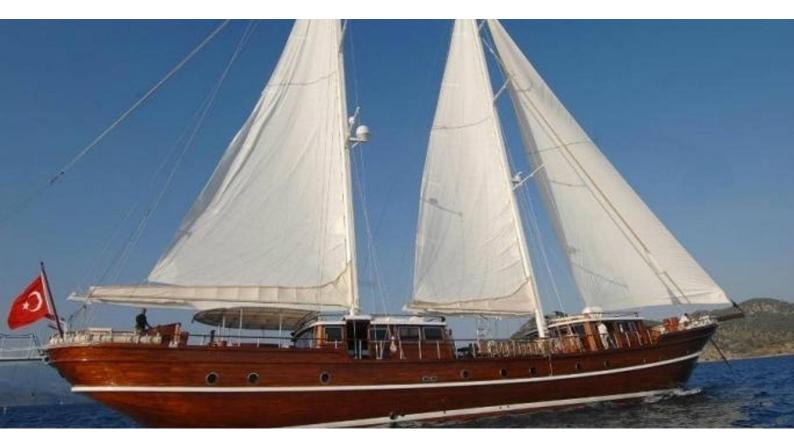

## **GOLETA I**

Yacht Charter Details for 'Goleta I', the 43m Superyacht built by Custom

**SPECIFICATIONS** 

LENGTH 43m / 141'1

BEAM DRAFT 8.6m / 28'3 4m / 13'1

YEAR REFIT 2008

CRUISING SPEED 10 Knots

**ACCOMMODATION** 

## **GOLETA I YACHT CHARTER**

Superyacht GOLETA I was built in 2008 by Custom. She is a 43m / 141'1 Custom motor/sailer yacht with exterior design by . Goleta I offers accommodation for up to 12 guests in 6 cabins with additional room for her crew of 7. She features a variety of amenities to ensure comfortable charter vacations. She also carries an impressive collection of toys as listed below.