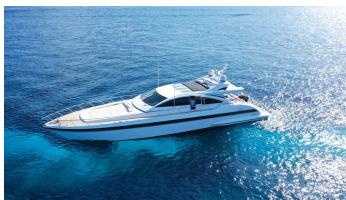

# MILU II

Yacht Charter Details for 'Milu II', the 26.01m Superyacht built by Overmarine

**SPECIFICATIONS** 

LENGTH 26.01m / 85'4

BEAM DRAFT 5.9m / 19'4 1.3m / 4'3

YEAR REFIT 2010 2019

CRUISING SPEED 35 Knots **ACCOMMODATION** 

#### MILU II YACHT CHARTER

Superyacht MILU II was built in 2010 by Overmarine. She is a 26.01m / 85'4 Mangusta 80 Open HT motor yacht with exterior design by . Milu II offers accommodation for up to 7 guests in 3 cabins with additional room for her crew of 3. She features a variety of amenities to ensure comfortable charter vacations. She also carries an impressive collection of toys as listed below.