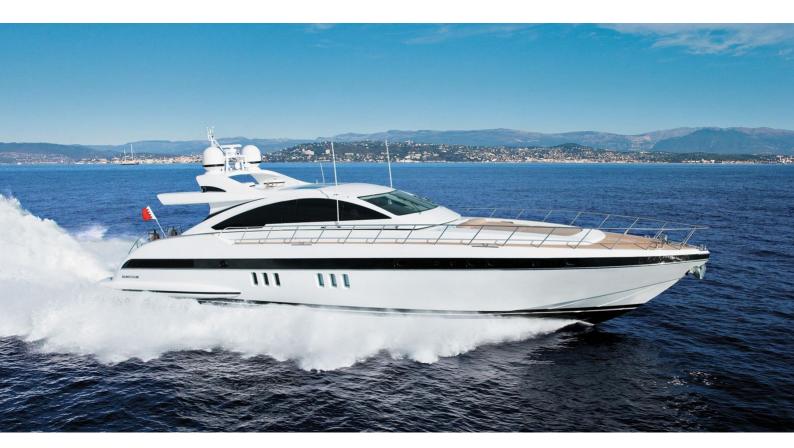

# MILU II

Yacht Charter Details for 'Milu II', the 26.01m Superyacht built by Overmarine

**SPECIFICATIONS** 

LENGTH 26.01m / 85'4

BEAM DRAFT 5.9m / 19'4 1.3m / 4'3

YEAR REFIT 2010 2019

CRUISING SPEED 35 Knots **ACCOMMODATION** 

#### MILU II YACHT CHARTER

Superyacht MILU II was built in 2010 by Overmarine. She is a 26.01m / 85'4 Mangusta 80 Open HT motor yacht with exterior design by . Milu II offers accommodation for up to 7 guests in 3 cabins with additional room for her crew of 3. She features a variety of amenities to ensure comfortable charter vacations. She also carries an impressive collection of toys as listed below.