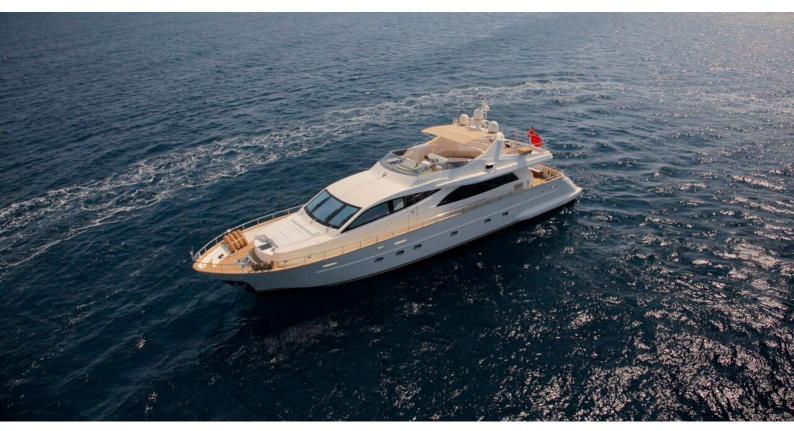

## SOHO

Yacht Charter Details for 'Soho', the 27.6m Superyacht built by Falcon

### SOHO YACHT CHARTER

Superyacht SOHO was built in 2008 by Falcon. She is a 27.6m / 90'7 Falcon 86 motor yacht with exterior design by Stefano Righini and interior styling by Falcon . Soho offers accommodation for up to 8 guests in 4 cabins with additional room for her crew of 4. She features a variety of amenities to ensure comfortable charter vacations, including, Air Conditioning, WiFi connection on board, Stabilisers underway, Stabilizers at Anchor & Bow Thruster. She also carries an impressive collection of toys as listed below.