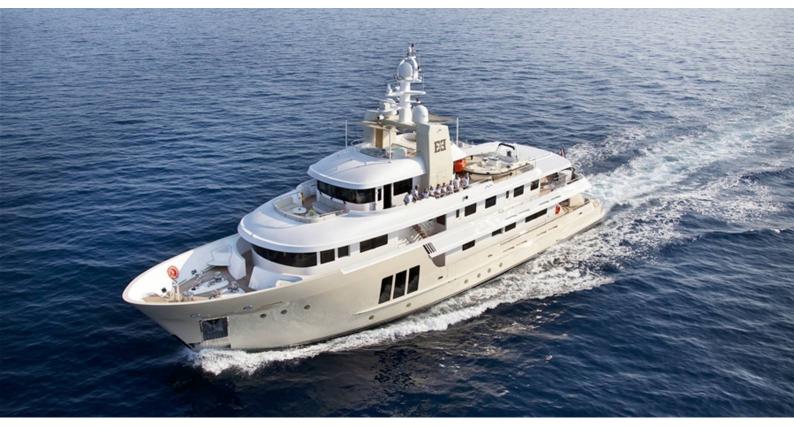

## Yacht Charter Details for 'E & E', the 42.09m Superyacht built by Cizgi Yat

### E & E YACHT CHARTER

Superyacht E & E was built in 2011 by Cizgi Yat. She is a 42.09m / 138'1 Custom motor yacht with exterior design by Vripack and interior styling by Art Line . E & E offers accommodation for up to 10 guests in 5 cabins with additional room for her crew of 9. She features a variety of amenities to ensure comfortable charter vacations, including, Air Conditioning, WiFi connection on board, Deck Jacuzzi, Stabilisers underway & Stabilizers at Anchor. She also carries an impressive collection of toys as listed below.