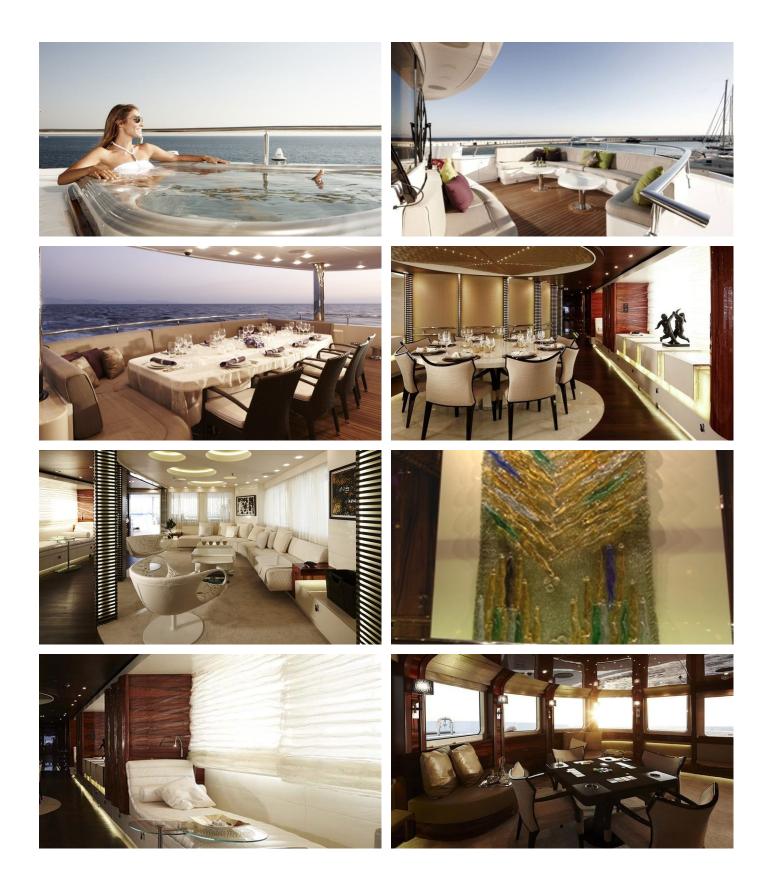

### E & E YACHT CHARTER

Superyacht E & E was built in 2011 by Cizgi Yat. She is a 42.09m / 138'1 Custom motor yacht with exterior design by Vripack and interior styling by Art Line . E & E offers accommodation for up to 10 guests in 5 cabins with additional room for her crew of 9. She features a variety of amenities to ensure comfortable charter vacations, including, Air Conditioning, WiFi connection on board, Deck Jacuzzi, Stabilisers underway & Stabilizers at Anchor. She also carries an impressive collection of toys as listed below.