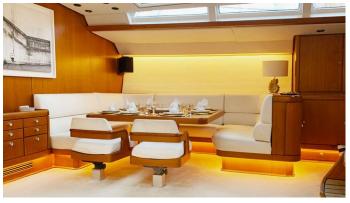

### ABEON YACHT CHARTER

Superyacht ABEON was built in 1984 by Royal Huisman. She is a 28.33m / 92'11 Custom sail yacht with exterior design by Sparkman & Stephens and interior styling by Pieter Beeldsnijder Design . Abeon offers accommodation for up to 8 guests in 4 cabins with additional room for her crew of . She features a variety of amenities to ensure comfortable charter vacations. She also carries an impressive collection of toys as listed below.