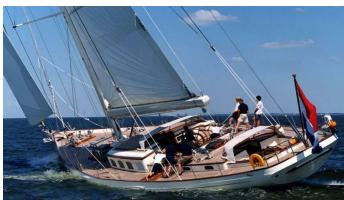

# **ABEON**

Yacht Charter Details for 'Abeon', the 28.33m Superyacht built by Royal Huisman

**SPECIFICATIONS** 

LENGTH

28.33m / 92'11

BEAM DRAFT

6.4m / 21' 3.5m / 11'6

YEAR REFIT 1984 2003

### ABEON YACHT CHARTER

Superyacht ABEON was built in 1984 by Royal Huisman. She is a 28.33m / 92'11 Custom sail yacht with exterior design by Sparkman & Stephens and interior styling by Pieter Beeldsnijder Design . Abeon offers accommodation for up to 8 guests in 4 cabins with additional room for her crew of . She features a variety of amenities to ensure comfortable charter vacations. She also carries an impressive collection of toys as listed below.