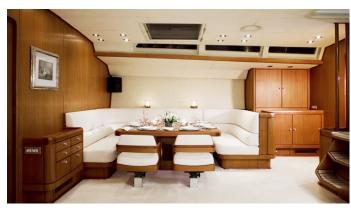

### ABEON YACHT CHARTER

Superyacht ABEON was built in 1984 by Royal Huisman. She is a 28.33m / 92'11 Custom sail yacht with exterior design by Sparkman & Stephens and interior styling by Pieter Beeldsnijder Design . Abeon offers accommodation for up to 8 guests in 4 cabins with additional room for her crew of . She features a variety of amenities to ensure comfortable charter vacations. She also carries an impressive collection of toys as listed below.

#### **ABEON AMENITIES & TOYS**

Wi-Fi

Air Conditioning

For a full up-to-date list of leisure facilities or amenities onboard Sail Yacht Abeon please contact your Yacht Charter Broker prior to booking your vacation. If there is a particular water toy that you would like, but it is not listed, then it may be possible to rent this equipment for you.