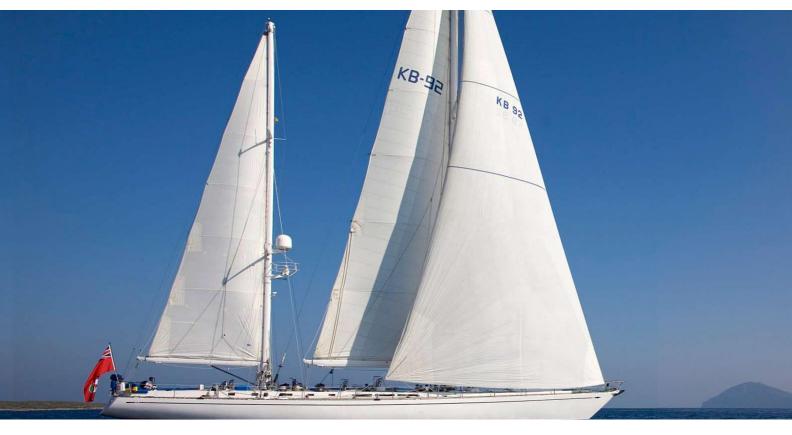

### ABEON YACHT CHARTER

Superyacht ABEON was built in 1984 by Royal Huisman. She is a 28.33m / 92'11 Custom sail yacht with exterior design by Sparkman & Stephens and interior styling by Pieter Beeldsnijder Design . Abeon offers accommodation for up to 8 guests in 4 cabins with additional room for her crew of . She features a variety of amenities to ensure comfortable charter vacations. She also carries an impressive collection of toys as listed below.