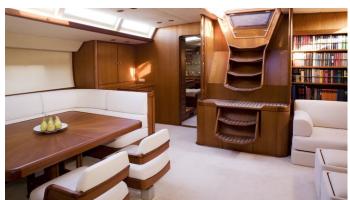

### ABEON YACHT CHARTER

Superyacht ABEON was built in 1984 by Royal Huisman. She is a 28.33m / 92'11 Custom sail yacht with exterior design by Sparkman & Stephens and interior styling by Pieter Beeldsnijder Design . Abeon offers accommodation for up to 8 guests in 4 cabins with additional room for her crew of . She features a variety of amenities to ensure comfortable charter vacations. She also carries an impressive collection of toys as listed below.

#### **ABEON AMENITIES & TOYS**

Wi-Fi

Air Conditioning

For a full up-to-date list of leisure facilities or amenities onboard Sail Yacht Abeon please contact your Yacht Charter Broker prior to booking your vacation. If there is a particular water toy that you would like, but it is not listed, then it may be possible to rent this equipment for you.