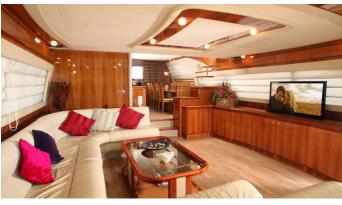

## PAMPERO YACHT CHARTER

Superyacht PAMPERO was built in 2004 by Ferretti Yachts. She is a 24.99m / 82' motor yacht with exterior design by Ferretti Yachts . Pampero offers accommodation for up to 8 guests in 4 cabins with additional room for her crew of 3. She features a variety of amenities to ensure comfortable charter vacations, including, Air Conditioning & WiFi connection on board. She also carries an impressive collection of toys as listed below.

## PAMPERO AMENITIES & TOYS

Wi-Fi

Air Conditioning

Satellite TV

For a full up-to-date list of leisure facilities or amenities onboard Motor Yacht Pampero please contact your Yacht Charter Broker prior to booking your vacation. If there is a particular water toy that you would like, but it is not listed, then it may be possible to rent this equipment for you.