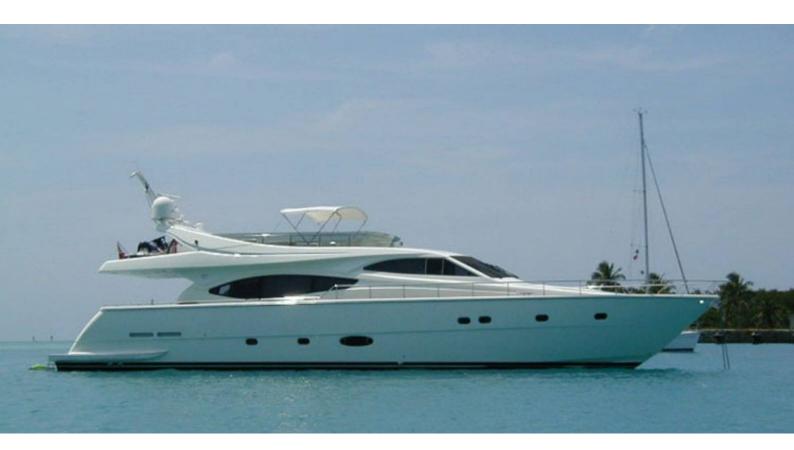

## **PAMPERO**

Yacht Charter Details for 'Pampero', the 24.99m Superyacht built by Ferretti Yachts

**SPECIFICATIONS** 

LENGTH 24.99m / 82'

BEAM DRAFT 5.95m / 19'6 1.4m / 4'7

YEAR REFIT 2004 2016

CRUISING SPEED 26 Knots

## PAMPERO YACHT CHARTER

Superyacht PAMPERO was built in 2004 by Ferretti Yachts. She is a 24.99m / 82' motor yacht with exterior design by Ferretti Yachts . Pampero offers accommodation for up to 8 guests in 4 cabins with additional room for her crew of 3. She features a variety of amenities to ensure comfortable charter vacations, including, Air Conditioning & WiFi connection on board. She also carries an impressive collection of toys as listed below.