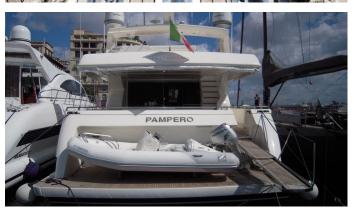

## **PAMPERO**

Yacht Charter Details for 'Pampero', the 24.99m Superyacht built by Ferretti Yachts

**SPECIFICATIONS** 

LENGTH 24.99m / 82'

BEAM DRAFT 5.95m / 19'6 1.4m / 4'7

YEAR REFIT 2004 2016

CRUISING SPEED 26 Knots

## PAMPERO YACHT CHARTER

Superyacht PAMPERO was built in 2004 by Ferretti Yachts. She is a 24.99m / 82' motor yacht with exterior design by Ferretti Yachts . Pampero offers accommodation for up to 8 guests in 4 cabins with additional room for her crew of 3. She features a variety of amenities to ensure comfortable charter vacations, including, Air Conditioning & WiFi connection on board. She also carries an impressive collection of toys as listed below.