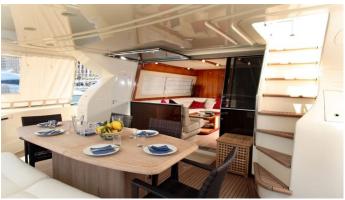

## PAMPERO YACHT CHARTER

Superyacht PAMPERO was built in 2004 by Ferretti Yachts. She is a 24.99m / 82' motor yacht with exterior design by Ferretti Yachts . Pampero offers accommodation for up to 8 guests in 4 cabins with additional room for her crew of 3. She features a variety of amenities to ensure comfortable charter vacations, including, Air Conditioning & WiFi connection on board. She also carries an impressive collection of toys as listed below.

## PAMPERO AMENITIES & TOYS

Wi-Fi

Air Conditioning

Satellite TV

For a full up-to-date list of leisure facilities or amenities onboard Motor Yacht Pampero please contact your Yacht Charter Broker prior to booking your vacation. If there is a particular water toy that you would like, but it is not listed, then it may be possible to rent this equipment for you.