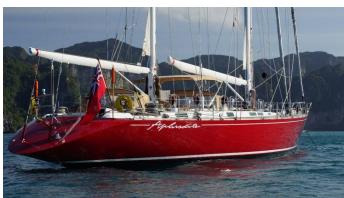

## **APHRODITE I**

Yacht Charter Details for 'Aphrodite I', the 28.04m Superyacht built by Vitters

**SPECIFICATIONS** 

LENGTH 28.04m / 92'

BEAM DRAFT 6.5m / 21'4 3.55m / 11'8

YEAR REFIT 1993 2007

CRUISING SPEED 9 Knots **ACCOMMODATION** 

## APHRODITE I YACHT CHARTER

Superyacht APHRODITE I was built in 1993 by Vitters. She is a 28.04m / 92' Custom sail yacht with exterior design by Hoek Design and interior styling by Hoek Design . Aphrodite I offers accommodation for up to 6 guests in 3 cabins with additional room for her crew of 4. She features a variety of amenities to ensure comfortable charter vacations. She also carries an impressive collection of toys as listed below.