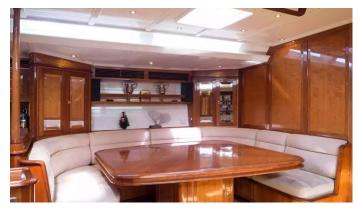

## APHRODITE I YACHT CHARTER

Superyacht APHRODITE I was built in 1993 by Vitters. She is a 28.04m / 92' Custom sail yacht with exterior design by Hoek Design and interior styling by Hoek Design . Aphrodite I offers accommodation for up to 6 guests in 3 cabins with additional room for her crew of 4. She features a variety of amenities to ensure comfortable charter vacations. She also carries an impressive collection of toys as listed below.