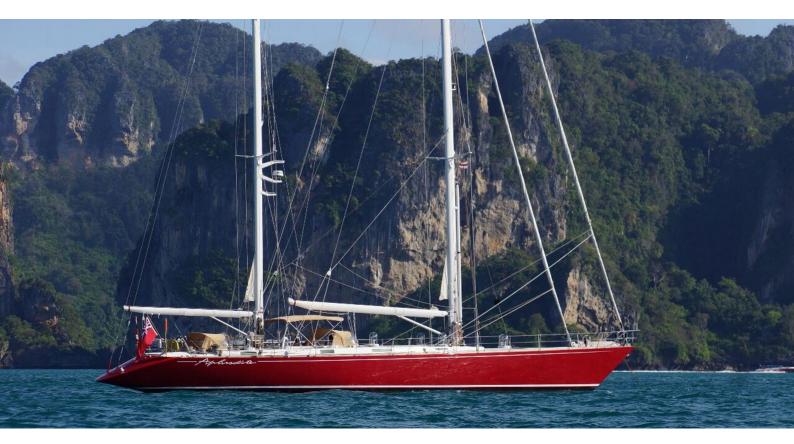

## **APHRODITE I**

Yacht Charter Details for 'Aphrodite I', the 28.04m Superyacht built by Vitters

**SPECIFICATIONS** 

LENGTH 28.04m / 92'

BEAM DRAFT 6.5m / 21'4 3.55m / 11'8

YEAR REFIT 1993 2007

CRUISING SPEED 9 Knots **ACCOMMODATION** 

## APHRODITE I YACHT CHARTER

Superyacht APHRODITE I was built in 1993 by Vitters. She is a 28.04m / 92' Custom sail yacht with exterior design by Hoek Design and interior styling by Hoek Design . Aphrodite I offers accommodation for up to 6 guests in 3 cabins with additional room for her crew of 4. She features a variety of amenities to ensure comfortable charter vacations. She also carries an impressive collection of toys as listed below.