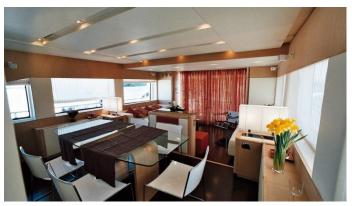

#### KRYS KAR YACHT CHARTER

Superyacht KRYS KAR was built in 2008 by Aicon. She is a 23.22m / 76'2 motor yacht with exterior design by . Krys Kar offers accommodation for up to 8 guests in 4 cabins with additional room for her crew of 2. She features a variety of amenities to ensure comfortable charter vacations, including Air Conditioning. She also carries an impressive collection of toys as listed below.