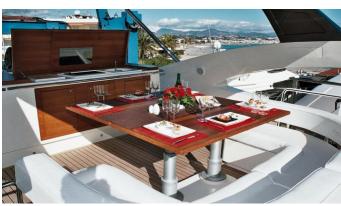

#### KRYS KAR YACHT CHARTER

Superyacht KRYS KAR was built in 2008 by Aicon. She is a 23.22m / 76'2 motor yacht with exterior design by . Krys Kar offers accommodation for up to 8 guests in 4 cabins with additional room for her crew of 2. She features a variety of amenities to ensure comfortable charter vacations, including Air Conditioning. She also carries an impressive collection of toys as listed below.