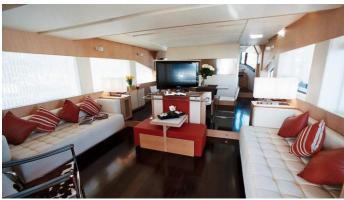

#### KRYS KAR YACHT CHARTER

Superyacht KRYS KAR was built in 2008 by Aicon. She is a 23.22m / 76'2 motor yacht with exterior design by . Krys Kar offers accommodation for up to 8 guests in 4 cabins with additional room for her crew of 2. She features a variety of amenities to ensure comfortable charter vacations, including Air Conditioning. She also carries an impressive collection of toys as listed below.