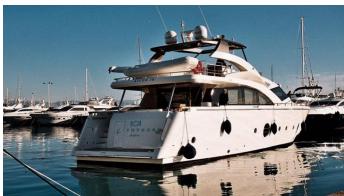

# **KRYS KAR**

Yacht Charter Details for 'Krys Kar', the 23.22m Superyacht built by Aicon

**SPECIFICATIONS** 

**LENGTH** 23.22m / 76'2

BEAM DRAFT 5.88m / 19'3 1.2m / 3'11

YEAR REFIT 2008

CRUISING SPEED 23 Knots

#### KRYS KAR YACHT CHARTER

Superyacht KRYS KAR was built in 2008 by Aicon. She is a 23.22m / 76'2 motor yacht with exterior design by . Krys Kar offers accommodation for up to 8 guests in 4 cabins with additional room for her crew of 2. She features a variety of amenities to ensure comfortable charter vacations, including Air Conditioning. She also carries an impressive collection of toys as listed below.