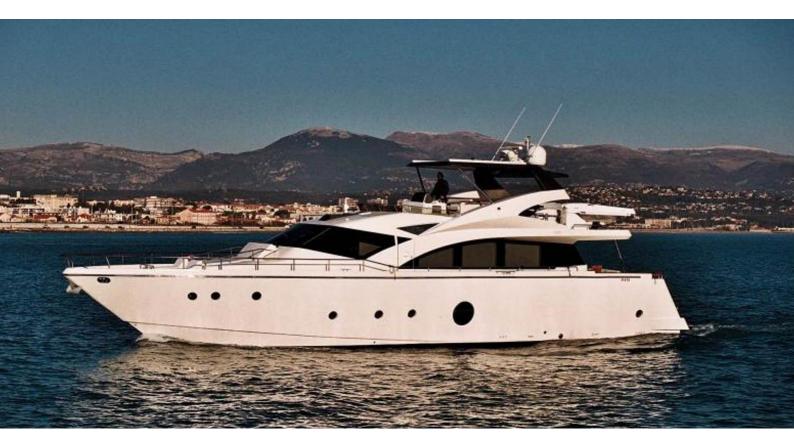

# **KRYS KAR**

Yacht Charter Details for 'Krys Kar', the 23.22m Superyacht built by Aicon

**SPECIFICATIONS** 

**LENGTH** 23.22m / 76'2

BEAM DRAFT 5.88m / 19'3 1.2m / 3'11

YEAR REFIT 2008

CRUISING SPEED 23 Knots

#### KRYS KAR YACHT CHARTER

Superyacht KRYS KAR was built in 2008 by Aicon. She is a 23.22m / 76'2 motor yacht with exterior design by . Krys Kar offers accommodation for up to 8 guests in 4 cabins with additional room for her crew of 2. She features a variety of amenities to ensure comfortable charter vacations, including Air Conditioning. She also carries an impressive collection of toys as listed below.