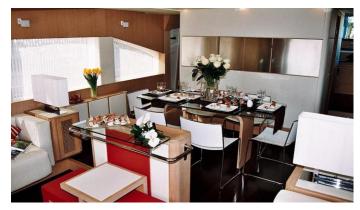

#### KRYS KAR YACHT CHARTER

Superyacht KRYS KAR was built in 2008 by Aicon. She is a 23.22m / 76'2 motor yacht with exterior design by . Krys Kar offers accommodation for up to 8 guests in 4 cabins with additional room for her crew of 2. She features a variety of amenities to ensure comfortable charter vacations, including Air Conditioning. She also carries an impressive collection of toys as listed below.

#### KRYS KAR AMENITIES & TOYS