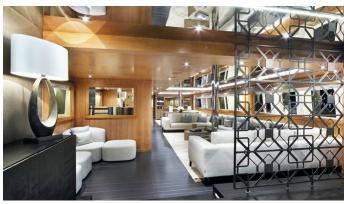

## BEATRIX YACHT CHARTER

Superyacht BEATRIX was built in 2015 by Cantieri Navali di Termoli. She is a 50m / 164'1 Custom motor yacht with exterior design by Design Studio Spadolini and interior styling by Salvagni Architetti . Beatrix offers accommodation for up to 12 guests in 6 cabins with additional room for her crew of . She features a variety of amenities to ensure comfortable charter vacations, including, Air Conditioning, Jacuzzi (on deck), Elevator / Lift, Swimming Platform, At Anchor Stabilizers, GYM & Turkish Bath. She also carries an impressive collection of toys as listed below.