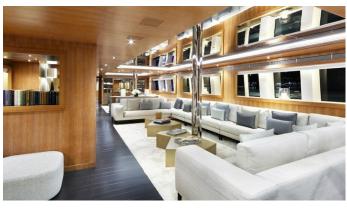

## BEATRIX YACHT CHARTER

Superyacht BEATRIX was built in 2015 by Cantieri Navali di Termoli. She is a 50m / 164'1 Custom motor yacht with exterior design by Design Studio Spadolini and interior styling by Salvagni Architetti . Beatrix offers accommodation for up to 12 guests in 6 cabins with additional room for her crew of . She features a variety of amenities to ensure comfortable charter vacations, including, Air Conditioning, Jacuzzi (on deck), Elevator / Lift, Swimming Platform, At Anchor Stabilizers, GYM & Turkish Bath. She also carries an impressive collection of toys as listed below.