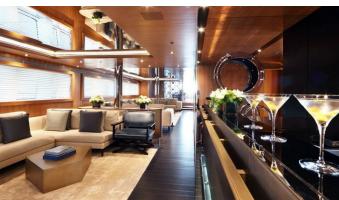

## BEATRIX YACHT CHARTER

Superyacht BEATRIX was built in 2015 by Cantieri Navali di Termoli. She is a 50m / 164'1 Custom motor yacht with exterior design by Design Studio Spadolini and interior styling by Salvagni Architetti . Beatrix offers accommodation for up to 12 guests in 6 cabins with additional room for her crew of . She features a variety of amenities to ensure comfortable charter vacations, including, Air Conditioning, Jacuzzi (on deck), Elevator / Lift, Swimming Platform, At Anchor Stabilizers, GYM & Turkish Bath. She also carries an impressive collection of toys as listed below.