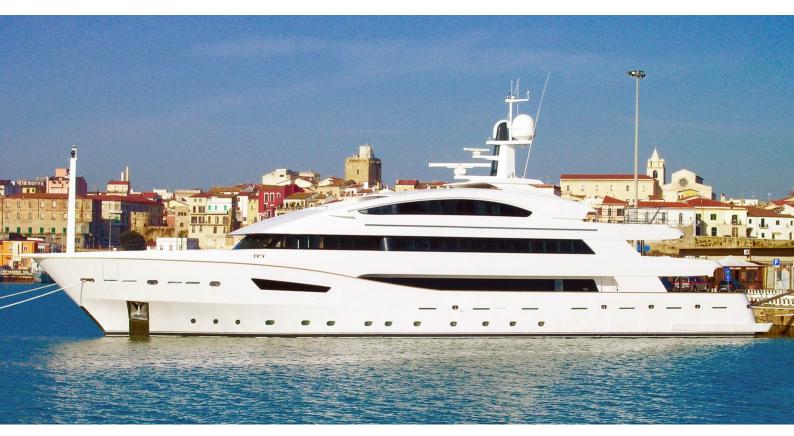

# **BEATRIX**

Yacht Charter Details for 'Beatrix', the 50m Superyacht built by Cantieri Navali di Termoli

**SPECIFICATIONS** 

**LENGTH** 50m / 164'1

BEAM DRAFT 9.5m / 31'2 3.4m / 11'2

YEAR REFIT 2015 2021

CRUISING SPEED 12 Knots ACCOMMODATION

## BEATRIX YACHT CHARTER

Superyacht BEATRIX was built in 2015 by Cantieri Navali di Termoli. She is a 50m / 164'1 Custom motor yacht with exterior design by Design Studio Spadolini and interior styling by Salvagni Architetti . Beatrix offers accommodation for up to 12 guests in 6 cabins with additional room for her crew of . She features a variety of amenities to ensure comfortable charter vacations, including, Air Conditioning, Jacuzzi (on deck), Elevator / Lift, Swimming Platform, At Anchor Stabilizers, GYM & Turkish Bath. She also carries an impressive collection of toys as listed below.