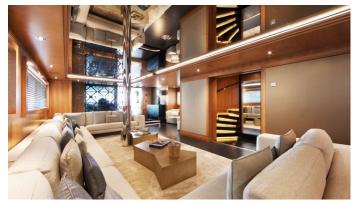

## BEATRIX YACHT CHARTER

Superyacht BEATRIX was built in 2015 by Cantieri Navali di Termoli. She is a 50m / 164'1 Custom motor yacht with exterior design by Design Studio Spadolini and interior styling by Salvagni Architetti . Beatrix offers accommodation for up to 12 guests in 6 cabins with additional room for her crew of . She features a variety of amenities to ensure comfortable charter vacations, including, Air Conditioning, Jacuzzi (on deck), Elevator / Lift, Swimming Platform, At Anchor Stabilizers, GYM & Turkish Bath. She also carries an impressive collection of toys as listed below.