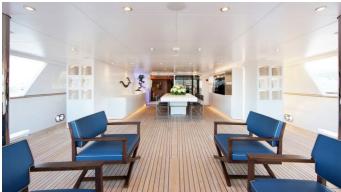

## BEATRIX YACHT CHARTER

Superyacht BEATRIX was built in 2015 by Cantieri Navali di Termoli. She is a 50m / 164'1 Custom motor yacht with exterior design by Design Studio Spadolini and interior styling by Salvagni Architetti . Beatrix offers accommodation for up to 12 guests in 6 cabins with additional room for her crew of . She features a variety of amenities to ensure comfortable charter vacations, including, Air Conditioning, Jacuzzi (on deck), Elevator / Lift, Swimming Platform, At Anchor Stabilizers, GYM & Turkish Bath. She also carries an impressive collection of toys as listed below.