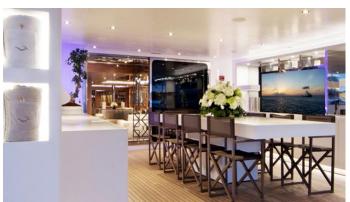

## BEATRIX YACHT CHARTER

Superyacht BEATRIX was built in 2015 by Cantieri Navali di Termoli. She is a 50m / 164'1 Custom motor yacht with exterior design by Design Studio Spadolini and interior styling by Salvagni Architetti . Beatrix offers accommodation for up to 12 guests in 6 cabins with additional room for her crew of . She features a variety of amenities to ensure comfortable charter vacations, including, Air Conditioning, Jacuzzi (on deck), Elevator / Lift, Swimming Platform, At Anchor Stabilizers, GYM & Turkish Bath. She also carries an impressive collection of toys as listed below.