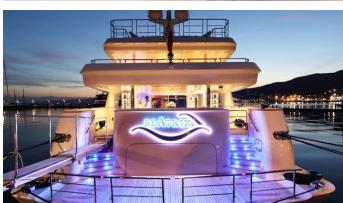

# **BEATRIX**

Yacht Charter Details for 'Beatrix', the 50m Superyacht built by Cantieri Navali di Termoli

**SPECIFICATIONS** 

**LENGTH** 50m / 164'1

BEAM DRAFT 9.5m / 31'2 3.4m / 11'2

YEAR REFIT 2015 2021

CRUISING SPEED 12 Knots ACCOMMODATION

## BEATRIX YACHT CHARTER

Superyacht BEATRIX was built in 2015 by Cantieri Navali di Termoli. She is a 50m / 164'1 Custom motor yacht with exterior design by Design Studio Spadolini and interior styling by Salvagni Architetti . Beatrix offers accommodation for up to 12 guests in 6 cabins with additional room for her crew of . She features a variety of amenities to ensure comfortable charter vacations, including, Air Conditioning, Jacuzzi (on deck), Elevator / Lift, Swimming Platform, At Anchor Stabilizers, GYM & Turkish Bath. She also carries an impressive collection of toys as listed below.