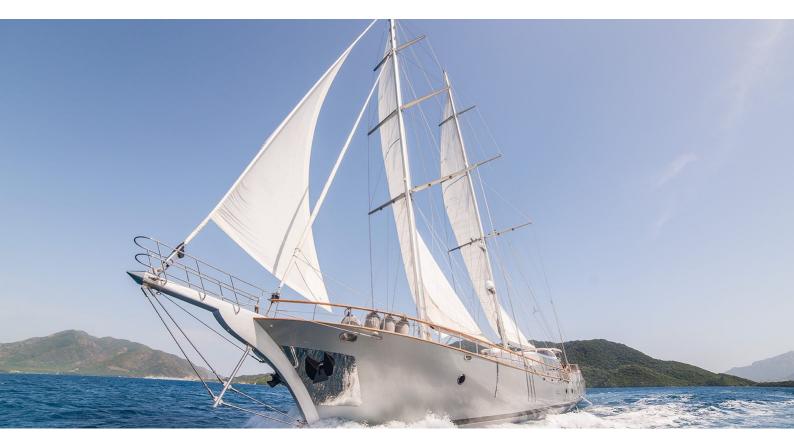

# SILVER MOON

Yacht Charter Details for 'Silver Moon', the 36.3m Superyacht built by Kulach Yachts

**SPECIFICATIONS** 

LENGTH 36.3m / 119'1

BEAM DRAFT 7.75m / 25'5 3.7m / 12'2

YEAR REFIT 2010 2021

CRUISING SPEED 10 Knots ACCOMMODATION

### SILVER MOON YACHT CHARTER

Superyacht SILVER MOON was built in 2010 by Kulach Yachts. She is a 36.3m / 119'1 Custom sail yacht with exterior design by Kulach Yachts and interior styling by Kulach Yachts . Silver Moon offers accommodation for up to 9 guests in 4 cabins with additional room for her crew of 5. She features a variety of amenities to ensure comfortable charter vacations. She also carries an impressive collection of toys as listed below.