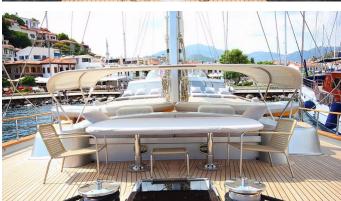

### SILVER MOON YACHT CHARTER

Superyacht SILVER MOON was built in 2010 by Kulach Yachts. She is a 36.3m / 119'1 Custom sail yacht with exterior design by Kulach Yachts and interior styling by Kulach Yachts . Silver Moon offers accommodation for up to 9 guests in 4 cabins with additional room for her crew of 5. She features a variety of amenities to ensure comfortable charter vacations. She also carries an impressive collection of toys as listed below.

#### SILVER MOON AMENITIES & TOYS

Wi-Fi

Air Conditioning

For a full up-to-date list of leisure facilities or amenities onboard Sail Yacht Silver Moon please contact your Yacht Charter Broker prior to booking your vacation. If there is a particular water toy that you would like, but it is not listed, then it may be possible to rent this equipment for you.