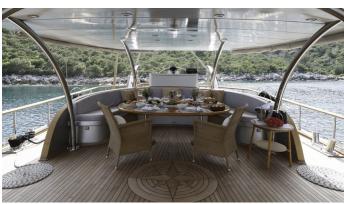

### SILVER MOON YACHT CHARTER

Superyacht SILVER MOON was built in 2010 by Kulach Yachts. She is a 36.3m / 119'1 Custom sail yacht with exterior design by Kulach Yachts and interior styling by Kulach Yachts . Silver Moon offers accommodation for up to 9 guests in 4 cabins with additional room for her crew of 5. She features a variety of amenities to ensure comfortable charter vacations. She also carries an impressive collection of toys as listed below.

#### SILVER MOON AMENITIES & TOYS

Wi-Fi

Air Conditioning

For a full up-to-date list of leisure facilities or amenities onboard Sail Yacht Silver Moon please contact your Yacht Charter Broker prior to booking your vacation. If there is a particular water toy that you would like, but it is not listed, then it may be possible to rent this equipment for you.