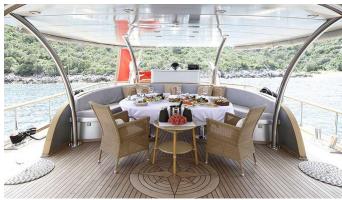

### SILVER MOON YACHT CHARTER

Superyacht SILVER MOON was built in 2010 by Kulach Yachts. She is a 36.3m / 119'1 Custom sail yacht with exterior design by Kulach Yachts and interior styling by Kulach Yachts . Silver Moon offers accommodation for up to 9 guests in 4 cabins with additional room for her crew of 5. She features a variety of amenities to ensure comfortable charter vacations. She also carries an impressive collection of toys as listed below.

#### SILVER MOON AMENITIES & TOYS

Wi-Fi

Air Conditioning

For a full up-to-date list of leisure facilities or amenities onboard Sail Yacht Silver Moon please contact your Yacht Charter Broker prior to booking your vacation. If there is a particular water toy that you would like, but it is not listed, then it may be possible to rent this equipment for you.