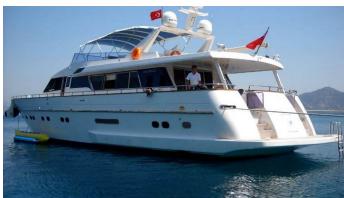

#### TEASER YACHT CHARTER

Superyacht TEASER was built in 1985 by Sanlorenzo. She is a 25.7m / 84'4 motor yacht with exterior design by Sanlorenzo . Teaser offers accommodation for up to 8 guests in 4 cabins with additional room for her crew of 4. She features a variety of amenities to ensure comfortable charter vacations. She also carries an impressive collection of toys as listed below.