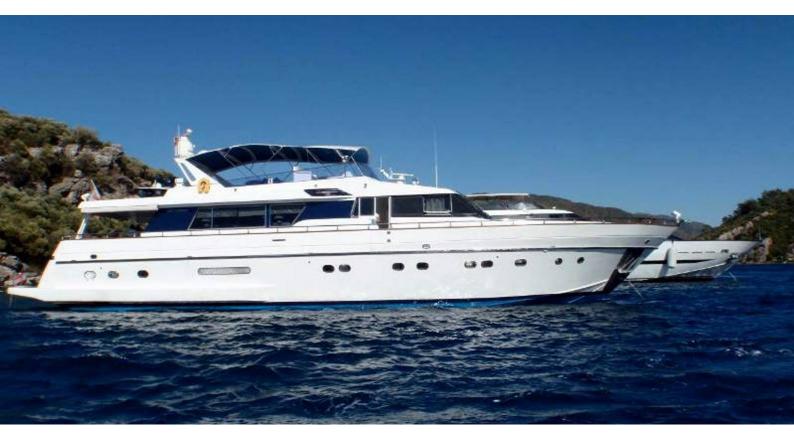

# **TEASER**

Yacht Charter Details for 'Teaser', the 25.7m Superyacht built by Sanlorenzo

**SPECIFICATIONS** 

**LENGTH** 25.7m / 84'4

BEAM DRAFT 5.5m / 18'1 1.9m / 6'3

YEAR REFIT 1985 2009

CRUISING SPEED 16 Knots **ACCOMMODATION** 

#### TEASER YACHT CHARTER

Superyacht TEASER was built in 1985 by Sanlorenzo. She is a 25.7m / 84'4 motor yacht with exterior design by Sanlorenzo . Teaser offers accommodation for up to 8 guests in 4 cabins with additional room for her crew of 4. She features a variety of amenities to ensure comfortable charter vacations. She also carries an impressive collection of toys as listed below.