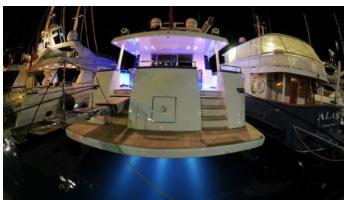

# **TEASER**

Yacht Charter Details for 'Teaser', the 25.7m Superyacht built by Sanlorenzo

**SPECIFICATIONS** 

**LENGTH** 25.7m / 84'4

BEAM DRAFT 5.5m / 18'1 1.9m / 6'3

YEAR REFIT 1985 2009

CRUISING SPEED 16 Knots **ACCOMMODATION** 

#### TEASER YACHT CHARTER

Superyacht TEASER was built in 1985 by Sanlorenzo. She is a 25.7m / 84'4 motor yacht with exterior design by Sanlorenzo . Teaser offers accommodation for up to 8 guests in 4 cabins with additional room for her crew of 4. She features a variety of amenities to ensure comfortable charter vacations. She also carries an impressive collection of toys as listed below.