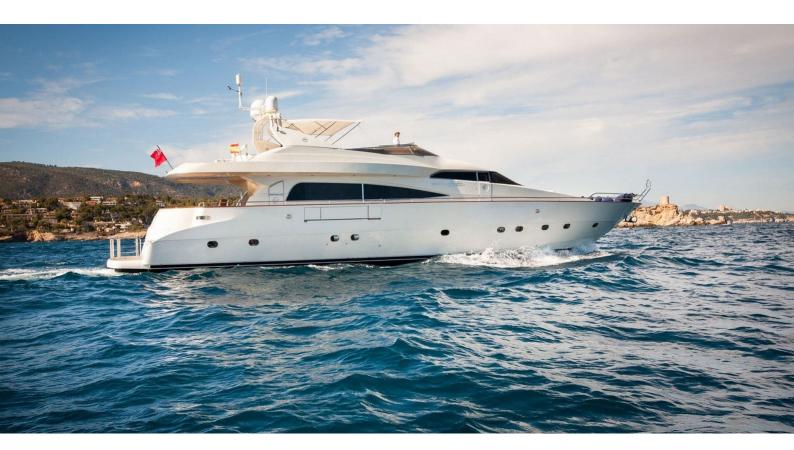

## WHITE FANG

Yacht Charter Details for 'White Fang', the 26m Superyacht built by Mochi Craft

**SPECIFICATIONS** 

**LENGTH** 26m / 85'4

BEAM DRAFT 6.7m / 22' 1.8m / 5'11

YEAR REFIT 1996

CRUISING SPEED 17 Knots **ACCOMMODATION** 

## WHITE FANG YACHT CHARTER

Superyacht WHITE FANG was built in 1996 by Mochi Craft. She is a 26m / 85'4 motor yacht with exterior design by Nuvolari Lenard . White Fang offers accommodation for up to 8 guests in 4 cabins with additional room for her crew of 4. She features a variety of amenities to ensure comfortable charter vacations, including, Air Conditioning, Deck Jacuzzi & WiFi connection on board. She also carries an impressive collection of toys as listed below.