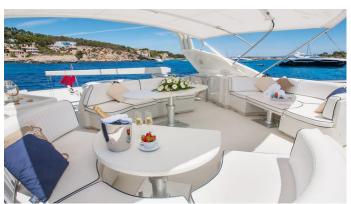

## WHITE FANG YACHT CHARTER

Superyacht WHITE FANG was built in 1996 by Mochi Craft. She is a 26m / 85'4 motor yacht with exterior design by Nuvolari Lenard . White Fang offers accommodation for up to 8 guests in 4 cabins with additional room for her crew of 4. She features a variety of amenities to ensure comfortable charter vacations, including, Air Conditioning, Deck Jacuzzi & WiFi connection on board. She also carries an impressive collection of toys as listed below.

## WHITE FANG AMENITIES & TOYS

Jacuzzi

Wi-F

Deck Jacuzzi

Air Conditioning

BBQ

Satellite TV

For a full up-to-date list of leisure facilities or amenities onboard Motor Yacht White Fang please contact your Yacht Charter Broker prior to booking your vacation. If there is a particular water toy that you would like, but it is not listed, then it may be possible to rent this equipment for you.