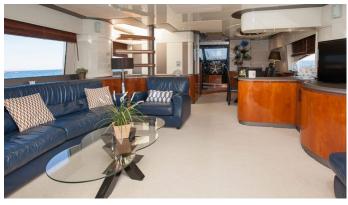

## WHITE FANG YACHT CHARTER

Superyacht WHITE FANG was built in 1996 by Mochi Craft. She is a 26m / 85'4 motor yacht with exterior design by Nuvolari Lenard . White Fang offers accommodation for up to 8 guests in 4 cabins with additional room for her crew of 4. She features a variety of amenities to ensure comfortable charter vacations, including, Air Conditioning, Deck Jacuzzi & WiFi connection on board. She also carries an impressive collection of toys as listed below.

## WHITE FANG AMENITIES & TOYS

Jacuzzi

Wi-F

Deck Jacuzzi

Air Conditioning

BBQ

Satellite TV

For a full up-to-date list of leisure facilities or amenities onboard Motor Yacht White Fang please contact your Yacht Charter Broker prior to booking your vacation. If there is a particular water toy that you would like, but it is not listed, then it may be possible to rent this equipment for you.