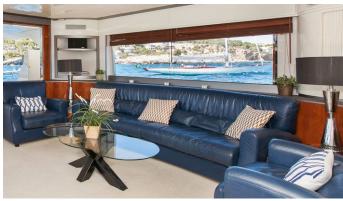

## WHITE FANG YACHT CHARTER

Superyacht WHITE FANG was built in 1996 by Mochi Craft. She is a 26m / 85'4 motor yacht with exterior design by Nuvolari Lenard . White Fang offers accommodation for up to 8 guests in 4 cabins with additional room for her crew of 4. She features a variety of amenities to ensure comfortable charter vacations, including, Air Conditioning, Deck Jacuzzi & WiFi connection on board. She also carries an impressive collection of toys as listed below.

## WHITE FANG AMENITIES & TOYS

Jacuzzi

Wi-F

Deck Jacuzzi

Air Conditioning

BBQ

Satellite TV

For a full up-to-date list of leisure facilities or amenities onboard Motor Yacht White Fang please contact your Yacht Charter Broker prior to booking your vacation. If there is a particular water toy that you would like, but it is not listed, then it may be possible to rent this equipment for you.