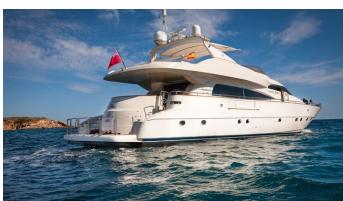

## WHITE FANG

Yacht Charter Details for 'White Fang', the 26m Superyacht built by Mochi Craft

**SPECIFICATIONS** 

**LENGTH** 26m / 85'4

BEAM DRAFT 6.7m / 22' 1.8m / 5'11

YEAR REFIT 1996

CRUISING SPEED 17 Knots **ACCOMMODATION** 

## WHITE FANG YACHT CHARTER

Superyacht WHITE FANG was built in 1996 by Mochi Craft. She is a 26m / 85'4 motor yacht with exterior design by Nuvolari Lenard . White Fang offers accommodation for up to 8 guests in 4 cabins with additional room for her crew of 4. She features a variety of amenities to ensure comfortable charter vacations, including, Air Conditioning, Deck Jacuzzi & WiFi connection on board. She also carries an impressive collection of toys as listed below.