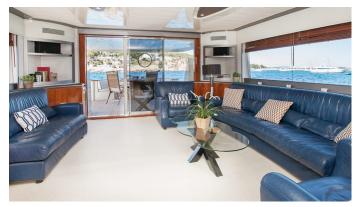

## WHITE FANG YACHT CHARTER

Superyacht WHITE FANG was built in 1996 by Mochi Craft. She is a 26m / 85'4 motor yacht with exterior design by Nuvolari Lenard . White Fang offers accommodation for up to 8 guests in 4 cabins with additional room for her crew of 4. She features a variety of amenities to ensure comfortable charter vacations, including, Air Conditioning, Deck Jacuzzi & WiFi connection on board. She also carries an impressive collection of toys as listed below.

## WHITE FANG AMENITIES & TOYS

Jacuzzi

Wi-F

Deck Jacuzzi

Air Conditioning

BBQ

Satellite TV

For a full up-to-date list of leisure facilities or amenities onboard Motor Yacht White Fang please contact your Yacht Charter Broker prior to booking your vacation. If there is a particular water toy that you would like, but it is not listed, then it may be possible to rent this equipment for you.