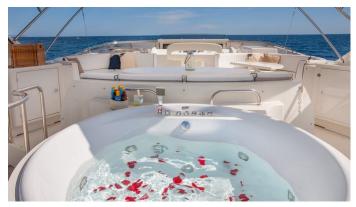

## WHITE FANG YACHT CHARTER

Superyacht WHITE FANG was built in 1996 by Mochi Craft. She is a 26m / 85'4 motor yacht with exterior design by Nuvolari Lenard . White Fang offers accommodation for up to 8 guests in 4 cabins with additional room for her crew of 4. She features a variety of amenities to ensure comfortable charter vacations, including, Air Conditioning, Deck Jacuzzi & WiFi connection on board. She also carries an impressive collection of toys as listed below.

## WHITE FANG AMENITIES & TOYS

Jacuzzi

Wi-F

Deck Jacuzzi

Air Conditioning

BBQ

Satellite TV

For a full up-to-date list of leisure facilities or amenities onboard Motor Yacht White Fang please contact your Yacht Charter Broker prior to booking your vacation. If there is a particular water toy that you would like, but it is not listed, then it may be possible to rent this equipment for you.