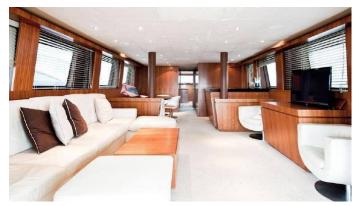

## ALRISHA YACHT CHARTER

Superyacht ALRISHA was built in 2007 by Tecnomar. She is a 28.2m / 92'6 motor yacht with exterior design by Tecnomar . Alrisha offers accommodation for up to 8 guests in 4 cabins with additional room for her crew of 4. She features a variety of amenities to ensure comfortable charter vacations. She also carries an impressive collection of toys as listed below.