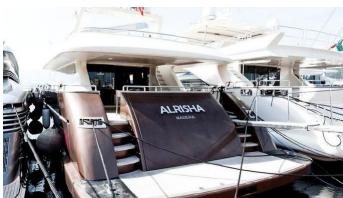

## **ALRISHA**

Yacht Charter Details for 'Alrisha', the 28.2m Superyacht built by Tecnomar

**SPECIFICATIONS** 

LENGTH 28.2m / 92'6

BEAM DRAFT 6.3m / 20'8 0m / 0'

YEAR REFIT 2007

CRUISING SPEED 22 Knots

**ACCOMMODATION** 

## ALRISHA YACHT CHARTER

Superyacht ALRISHA was built in 2007 by Tecnomar. She is a 28.2m / 92'6 motor yacht with exterior design by Tecnomar . Alrisha offers accommodation for up to 8 guests in 4 cabins with additional room for her crew of 4. She features a variety of amenities to ensure comfortable charter vacations. She also carries an impressive collection of toys as listed below.