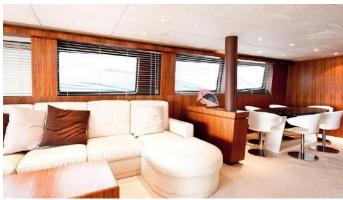

## ALRISHA YACHT CHARTER

Superyacht ALRISHA was built in 2007 by Tecnomar. She is a 28.2m / 92'6 motor yacht with exterior design by Tecnomar . Alrisha offers accommodation for up to 8 guests in 4 cabins with additional room for her crew of 4. She features a variety of amenities to ensure comfortable charter vacations. She also carries an impressive collection of toys as listed below.