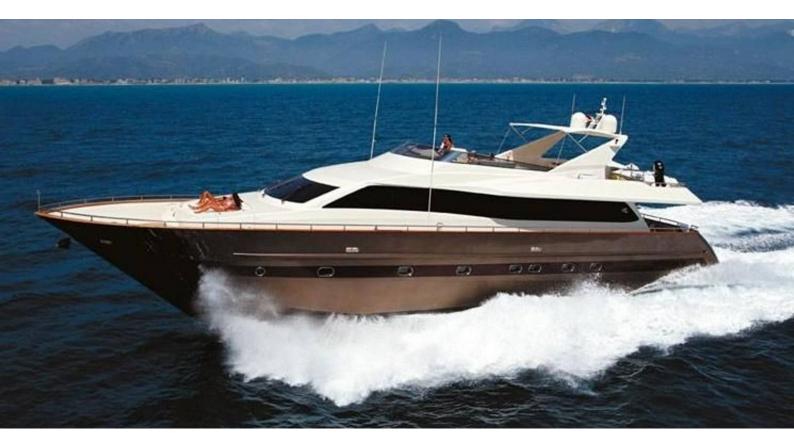

## **ALRISHA**

Yacht Charter Details for 'Alrisha', the 28.2m Superyacht built by Tecnomar

**SPECIFICATIONS** 

LENGTH 28.2m / 92'6

BEAM DRAFT 6.3m / 20'8 0m / 0'

YEAR REFIT 2007

CRUISING SPEED 22 Knots

**ACCOMMODATION** 

## ALRISHA YACHT CHARTER

Superyacht ALRISHA was built in 2007 by Tecnomar. She is a 28.2m / 92'6 motor yacht with exterior design by Tecnomar . Alrisha offers accommodation for up to 8 guests in 4 cabins with additional room for her crew of 4. She features a variety of amenities to ensure comfortable charter vacations. She also carries an impressive collection of toys as listed below.