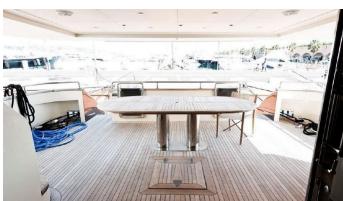

## ALRISHA YACHT CHARTER

Superyacht ALRISHA was built in 2007 by Tecnomar. She is a 28.2m / 92'6 motor yacht with exterior design by Tecnomar . Alrisha offers accommodation for up to 8 guests in 4 cabins with additional room for her crew of 4. She features a variety of amenities to ensure comfortable charter vacations. She also carries an impressive collection of toys as listed below.