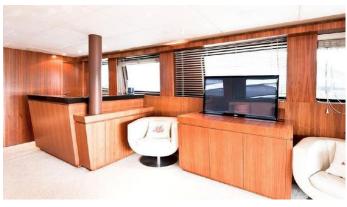

## ALRISHA YACHT CHARTER

Superyacht ALRISHA was built in 2007 by Tecnomar. She is a 28.2m / 92'6 motor yacht with exterior design by Tecnomar . Alrisha offers accommodation for up to 8 guests in 4 cabins with additional room for her crew of 4. She features a variety of amenities to ensure comfortable charter vacations. She also carries an impressive collection of toys as listed below.