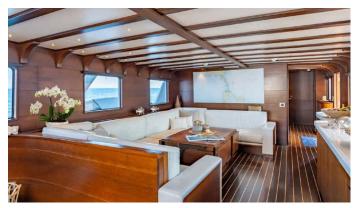

### SEMAYA YACHT CHARTER

Superyacht SEMAYA was built in 1968 by Anastassiades & Tsortanides. She is a 30.99m / 101'8 Custom motor yacht with exterior design by . Semaya offers accommodation for up to 11 guests in 5 cabins with additional room for her crew of 4. She features a variety of amenities to ensure comfortable charter vacations, including, WiFi connection on board & Air Conditioning. She also carries an impressive collection of toys as listed below.