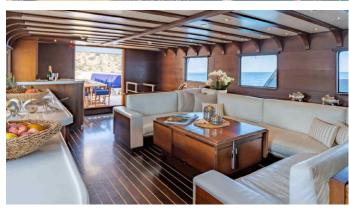

### SEMAYA YACHT CHARTER

Superyacht SEMAYA was built in 1968 by Anastassiades & Tsortanides. She is a 30.99m / 101'8 Custom motor yacht with exterior design by . Semaya offers accommodation for up to 11 guests in 5 cabins with additional room for her crew of 4. She features a variety of amenities to ensure comfortable charter vacations, including, WiFi connection on board & Air Conditioning. She also carries an impressive collection of toys as listed below.