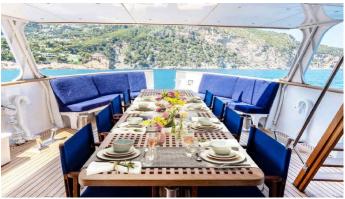

### SEMAYA YACHT CHARTER

Superyacht SEMAYA was built in 1968 by Anastassiades & Tsortanides. She is a 30.99m / 101'8 Custom motor yacht with exterior design by . Semaya offers accommodation for up to 11 guests in 5 cabins with additional room for her crew of 4. She features a variety of amenities to ensure comfortable charter vacations, including, WiFi connection on board & Air Conditioning. She also carries an impressive collection of toys as listed below.