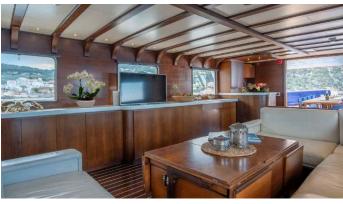

### SEMAYA YACHT CHARTER

Superyacht SEMAYA was built in 1968 by Anastassiades & Tsortanides. She is a 30.99m / 101'8 Custom motor yacht with exterior design by . Semaya offers accommodation for up to 11 guests in 5 cabins with additional room for her crew of 4. She features a variety of amenities to ensure comfortable charter vacations, including, WiFi connection on board & Air Conditioning. She also carries an impressive collection of toys as listed below.