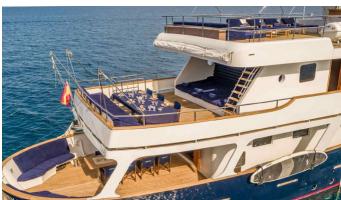

### SEMAYA YACHT CHARTER

Superyacht SEMAYA was built in 1968 by Anastassiades & Tsortanides. She is a 30.99m / 101'8 Custom motor yacht with exterior design by . Semaya offers accommodation for up to 11 guests in 5 cabins with additional room for her crew of 4. She features a variety of amenities to ensure comfortable charter vacations, including, WiFi connection on board & Air Conditioning. She also carries an impressive collection of toys as listed below.