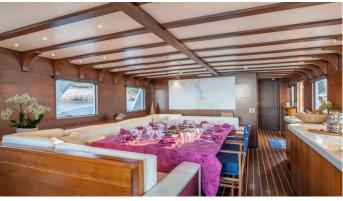

### SEMAYA YACHT CHARTER

Superyacht SEMAYA was built in 1968 by Anastassiades & Tsortanides. She is a 30.99m / 101'8 Custom motor yacht with exterior design by . Semaya offers accommodation for up to 11 guests in 5 cabins with additional room for her crew of 4. She features a variety of amenities to ensure comfortable charter vacations, including, WiFi connection on board & Air Conditioning. She also carries an impressive collection of toys as listed below.