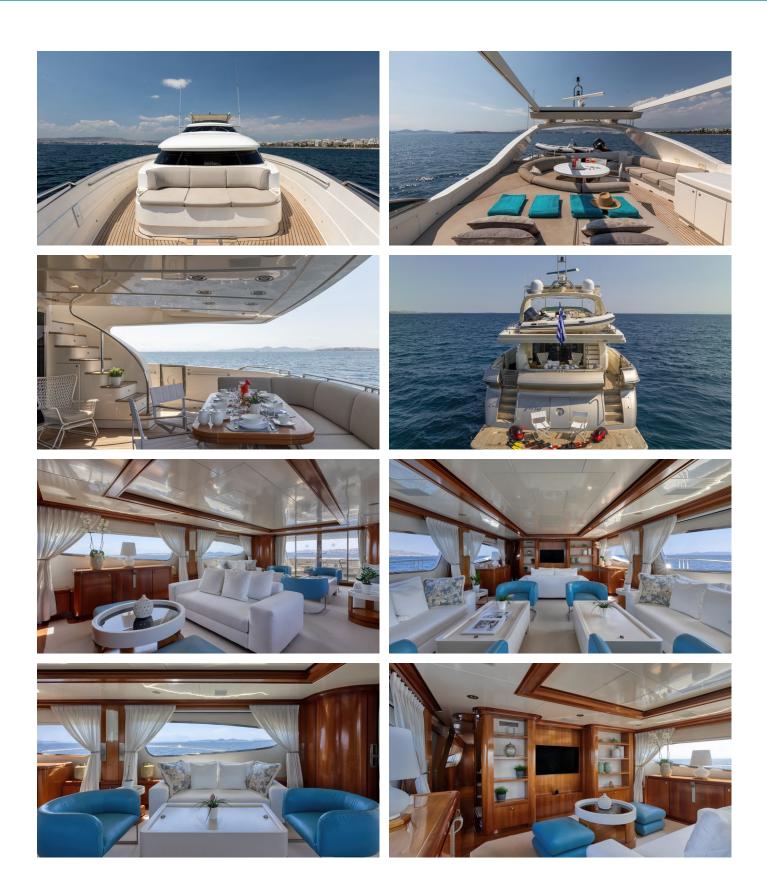

### WHY YACHT CHARTER

Superyacht WHY was built in 2005 by Posillipo. She is a 30.2m / 99'1 Technema 95 motor yacht with exterior design by Carlo Galeazzi and interior styling by Michela Reverberi . Why offers accommodation for up to 10 guests in 4 cabins with additional room for her crew of 6. She features a variety of amenities to ensure comfortable charter vacations, including, Air Conditioning, WiFi connection on board, Sun Deck & Sunpads. She also carries an impressive collection of toys as listed below.