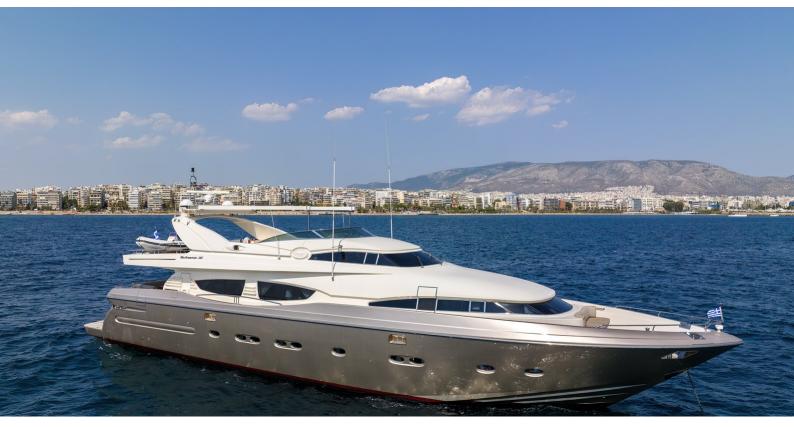

## Yacht Charter Details for 'Why', the 30.2m Superyacht built by Posillipo

### WHY YACHT CHARTER

Superyacht WHY was built in 2005 by Posillipo. She is a 30.2m / 99'1 Technema 95 motor yacht with exterior design by Carlo Galeazzi and interior styling by Michela Reverberi . Why offers accommodation for up to 10 guests in 4 cabins with additional room for her crew of 6. She features a variety of amenities to ensure comfortable charter vacations, including, Air Conditioning, WiFi connection on board, Sun Deck & Sunpads. She also carries an impressive collection of toys as listed below.