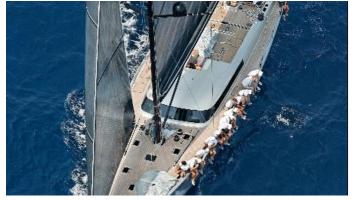

### SILANDRA V YACHT CHARTER

Superyacht SILANDRA V was built in 2006 by Nautor's Swan. She is a 23m / 75'6 Swan 76 sail yacht with exterior design by Luca Brenta & Co and interior styling by Luca Brenta & Co . Silandra V offers accommodation for up to 6 guests in 3 cabins with additional room for her crew of 3. She features a variety of amenities to ensure comfortable charter vacations, includingAir Conditioning. She also carries an impressive collection of toys as listed below.