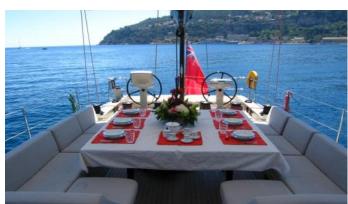

ACCOMMODATION

GUESTS CABINS CREW

 $3 \quad 3$ 

CABIN CONFIGURATION

CHARTER RATES

Details correct as of 20 Sep, 2024

FOR MORE INFORMATION:

or SCAN QR CODE

### SILANDRA V YACHT CHARTER

Superyacht SILANDRA V was built in 2006 by Nautor's Swan. She is a 23m / 75'6 Swan 76 sail yacht with exterior design by Luca Brenta & Co and interior styling by Luca Brenta & Co . Silandra V offers accommodation for up to 6 guests in 3 cabins with additional room for her crew of 3. She features a variety of amenities to ensure comfortable charter vacations, includingAir Conditioning. She also carries an impressive collection of toys as listed below.