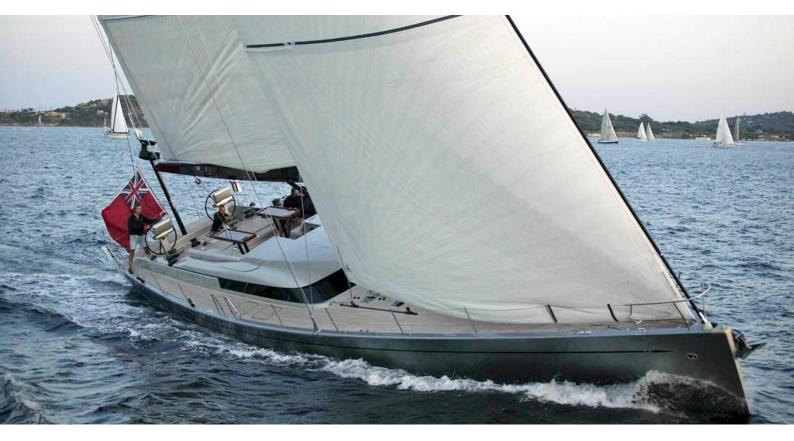

### SILANDRA V YACHT CHARTER

Superyacht SILANDRA V was built in 2006 by Nautor's Swan. She is a 23m / 75'6 Swan 76 sail yacht with exterior design by Luca Brenta & Co and interior styling by Luca Brenta & Co . Silandra V offers accommodation for up to 6 guests in 3 cabins with additional room for her crew of 3. She features a variety of amenities to ensure comfortable charter vacations, includingAir Conditioning. She also carries an impressive collection of toys as listed below.