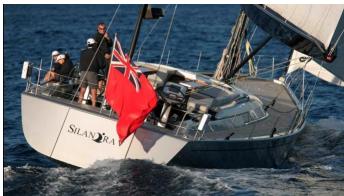

### SILANDRA V YACHT CHARTER

Superyacht SILANDRA V was built in 2006 by Nautor's Swan. She is a 23m / 75'6 Swan 76 sail yacht with exterior design by Luca Brenta & Co and interior styling by Luca Brenta & Co . Silandra V offers accommodation for up to 6 guests in 3 cabins with additional room for her crew of 3. She features a variety of amenities to ensure comfortable charter vacations, includingAir Conditioning. She also carries an impressive collection of toys as listed below.