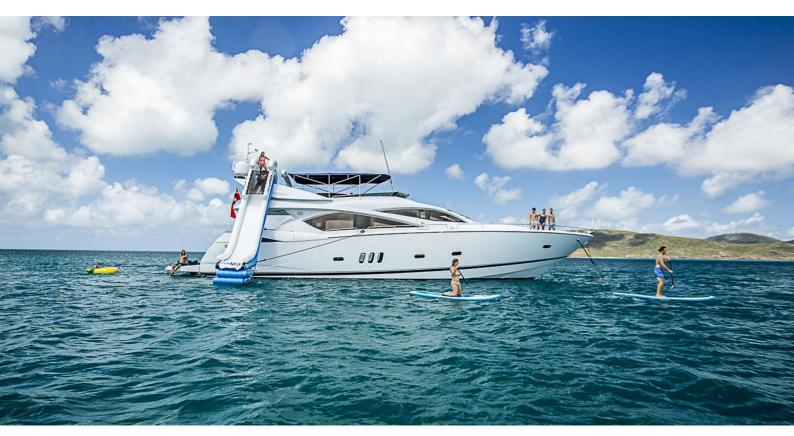

### ALANI YACHT CHARTER

Superyacht ALANI was built in 2003 by Sunseeker. She is a 24m / 78'9 82 Yacht motor yacht with exterior design by Don Shead Yacht Design and interior styling by Ken Freivokh . Alani offers accommodation for up to 6 guests in 3 cabins with additional room for her crew of 3. She features a variety of amenities to ensure comfortable charter vacations, including, Swimming Platform, BBQ, Hydraulic Swim Platform, Outdoor Shower, Air Conditioning & WiFi connection on board. She also carries an impressive collection of toys as listed below.