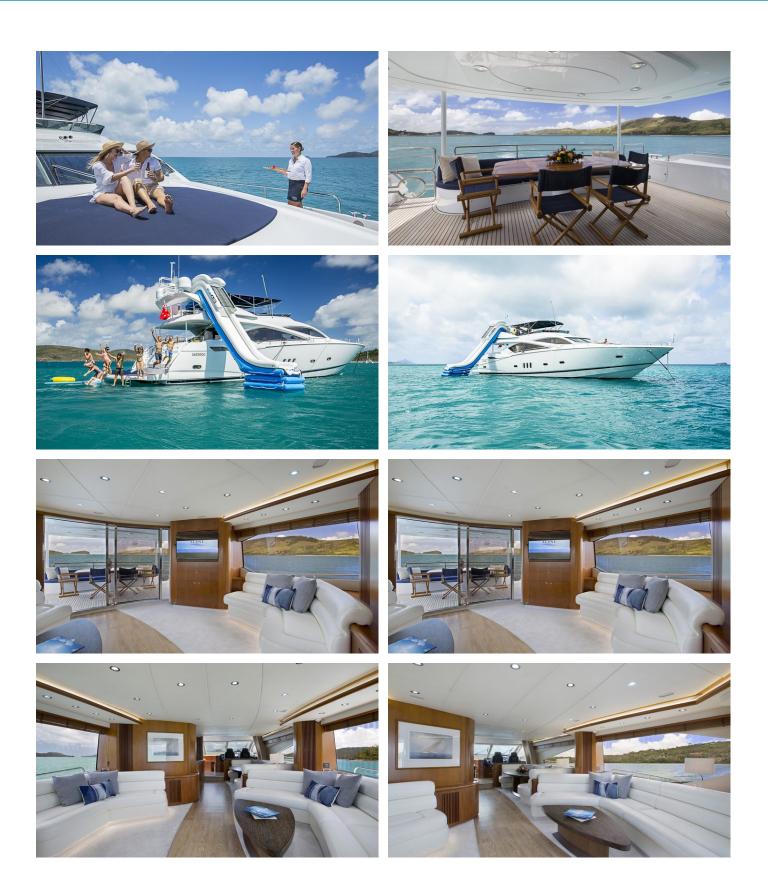

### ALANI YACHT CHARTER

Superyacht ALANI was built in 2003 by Sunseeker. She is a 24m / 78'9 82 Yacht motor yacht with exterior design by Don Shead Yacht Design and interior styling by Ken Freivokh . Alani offers accommodation for up to 6 guests in 3 cabins with additional room for her crew of 3. She features a variety of amenities to ensure comfortable charter vacations, including, Swimming Platform, BBQ, Hydraulic Swim Platform, Outdoor Shower, Air Conditioning & WiFi connection on board. She also carries an impressive collection of toys as listed below.