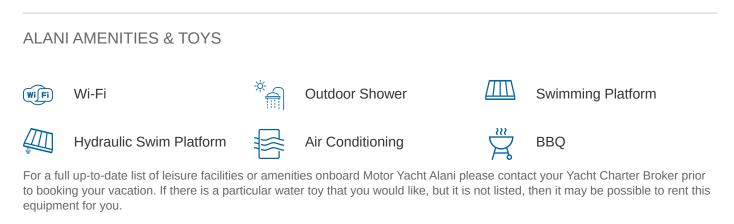

### ALANI YACHT CHARTER

Superyacht ALANI was built in 2003 by Sunseeker. She is a 24m / 78'9 82 Yacht motor yacht with exterior design by Don Shead Yacht Design and interior styling by Ken Freivokh . Alani offers accommodation for up to 6 guests in 3 cabins with additional room for her crew of 3. She features a variety of amenities to ensure comfortable charter vacations, including, Swimming Platform, BBQ, Hydraulic Swim Platform, Outdoor Shower, Air Conditioning & WiFi connection on board. She also carries an impressive collection of toys as listed below.