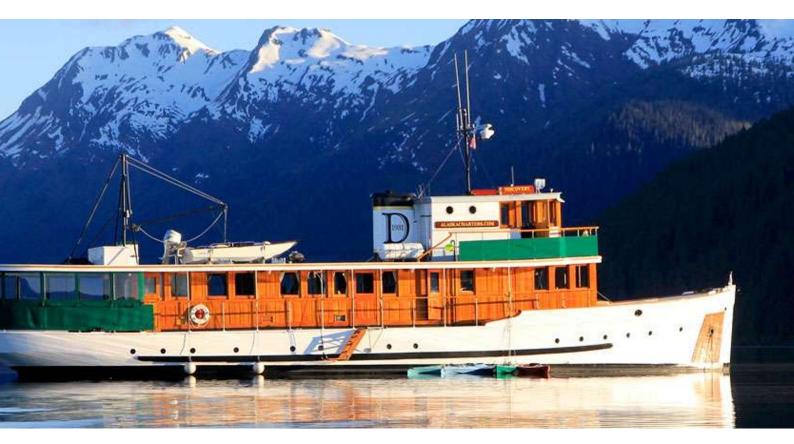

## **DISCOVERY**

Yacht Charter Details for 'Discovery', the 26.51m Superyacht built by Pacific Motor Boat

**SPECIFICATIONS** 

LENGTH 26.51m / 87'

BEAM DRAFT 5.66m / 18'7 2.62m / 8'7

YEAR REFIT 1931

CRUISING SPEED 9 Knots **ACCOMMODATION** 

## **DISCOVERY YACHT CHARTER**

Superyacht DISCOVERY was built in 1931 by Pacific Motor Boat. She is a 26.51m / 87' motor yacht with exterior design by . Discovery offers accommodation for up to 11 guests in 6 cabins with additional room for her crew of . She features a variety of amenities to ensure comfortable charter vacations. She also carries an impressive collection of toys as listed below.