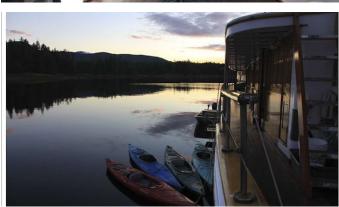

## **DISCOVERY**

Yacht Charter Details for 'Discovery', the 26.51m Superyacht built by Pacific Motor Boat

**SPECIFICATIONS** 

LENGTH 26.51m / 87'

BEAM DRAFT 5.66m / 18'7 2.62m / 8'7

YEAR REFIT 1931

CRUISING SPEED 9 Knots **ACCOMMODATION** 

## **DISCOVERY YACHT CHARTER**

Superyacht DISCOVERY was built in 1931 by Pacific Motor Boat. She is a 26.51m / 87' motor yacht with exterior design by . Discovery offers accommodation for up to 11 guests in 6 cabins with additional room for her crew of . She features a variety of amenities to ensure comfortable charter vacations. She also carries an impressive collection of toys as listed below.