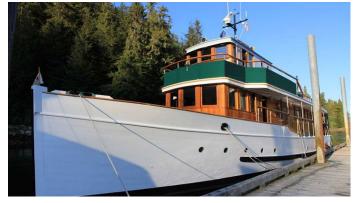

## **DISCOVERY**

Yacht Charter Details for 'Discovery', the 26.51m Superyacht built by Pacific Motor Boat

**SPECIFICATIONS** 

LENGTH 26.51m / 87'

BEAM DRAFT 5.66m / 18'7 2.62m / 8'7

YEAR REFIT 1931

CRUISING SPEED 9 Knots **ACCOMMODATION** 

## **DISCOVERY YACHT CHARTER**

Superyacht DISCOVERY was built in 1931 by Pacific Motor Boat. She is a 26.51m / 87' motor yacht with exterior design by . Discovery offers accommodation for up to 11 guests in 6 cabins with additional room for her crew of . She features a variety of amenities to ensure comfortable charter vacations. She also carries an impressive collection of toys as listed below.