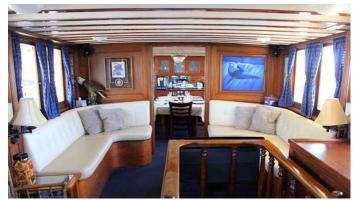

## **DISCOVERY YACHT CHARTER**

Superyacht DISCOVERY was built in 1931 by Pacific Motor Boat. She is a 26.51m / 87' motor yacht with exterior design by . Discovery offers accommodation for up to 11 guests in 6 cabins with additional room for her crew of . She features a variety of amenities to ensure comfortable charter vacations. She also carries an impressive collection of toys as listed below.

## **DISCOVERY AMENITIES & TOYS**

For a full up-to-date list of leisure facilities or amenities onboard Motor Yacht Discovery please contact your Yacht Charter Broker prior to booking your vacation. If there is a particular water toy that you would like, but it is not listed, then it may be possible to rent this equipment for you.