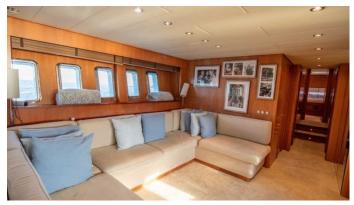

## **ELLERY A YACHT CHARTER**

Superyacht ELLERY A was built in 2003 by Leopard. She is a 23.98m / 78'8 Leopard 24 motor yacht with exterior design by . Ellery A offers accommodation for up to 7 guests in 3 cabins with additional room for her crew of 2. She features a variety of amenities to ensure comfortable charter vacations. She also carries an impressive collection of toys as listed below.

## **ELLERY A AMENITIES & TOYS**

For a full up-to-date list of leisure facilities or amenities onboard Motor Yacht Ellery A please contact your Yacht Charter Broker prior to booking your vacation. If there is a particular water toy that you would like, but it is not listed, then it may be possible to rent this equipment for you.