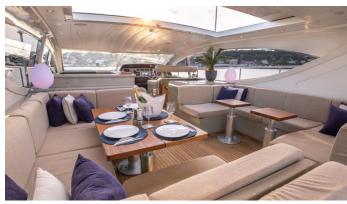

## **ELLERY A YACHT CHARTER**

Superyacht ELLERY A was built in 2003 by Leopard. She is a 23.98m / 78'8 Leopard 24 motor yacht with exterior design by . Ellery A offers accommodation for up to 7 guests in 3 cabins with additional room for her crew of 2. She features a variety of amenities to ensure comfortable charter vacations. She also carries an impressive collection of toys as listed below.

## **ELLERY A AMENITIES & TOYS**

For a full up-to-date list of leisure facilities or amenities onboard Motor Yacht Ellery A please contact your Yacht Charter Broker prior to booking your vacation. If there is a particular water toy that you would like, but it is not listed, then it may be possible to rent this equipment for you.