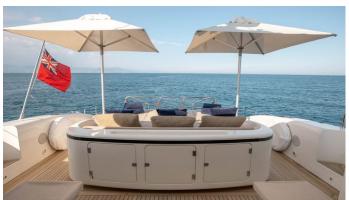

## **ELLERY A YACHT CHARTER**

Superyacht ELLERY A was built in 2003 by Leopard. She is a 23.98m / 78'8 Leopard 24 motor yacht with exterior design by . Ellery A offers accommodation for up to 7 guests in 3 cabins with additional room for her crew of 2. She features a variety of amenities to ensure comfortable charter vacations. She also carries an impressive collection of toys as listed below.