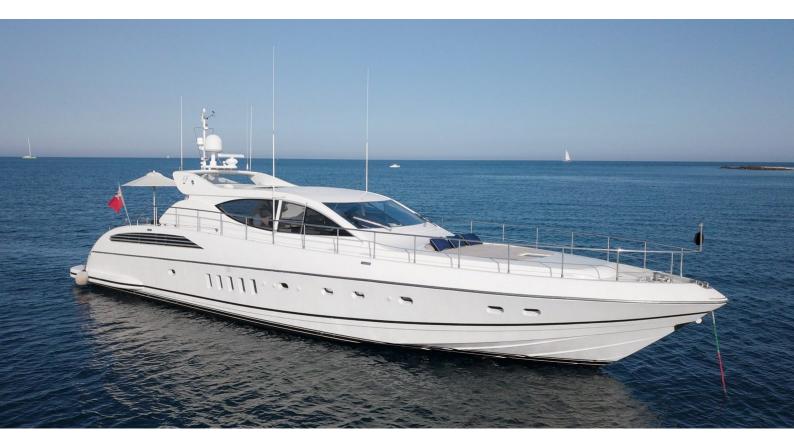

## **ELLERY A**

Yacht Charter Details for 'Ellery A', the 23.98m Superyacht built by Leopard

**SPECIFICATIONS** 

LENGTH 23.98m / 78'8

BEAM DRAFT 6.1m / 20' 1m / 3'3

YEAR REFIT 2003

CRUISING SPEED 32 Knots

**ACCOMMODATION** 

## **ELLERY A YACHT CHARTER**

Superyacht ELLERY A was built in 2003 by Leopard. She is a 23.98m / 78'8 Leopard 24 motor yacht with exterior design by . Ellery A offers accommodation for up to 7 guests in 3 cabins with additional room for her crew of 2. She features a variety of amenities to ensure comfortable charter vacations. She also carries an impressive collection of toys as listed below.