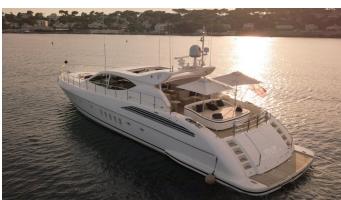

## **ELLERY A**

Yacht Charter Details for 'Ellery A', the 23.98m Superyacht built by Leopard

**SPECIFICATIONS** 

LENGTH 23.98m / 78'8

BEAM DRAFT 6.1m / 20' 1m / 3'3

YEAR REFIT 2003

CRUISING SPEED 32 Knots

**ACCOMMODATION** 

## **ELLERY A YACHT CHARTER**

Superyacht ELLERY A was built in 2003 by Leopard. She is a 23.98m / 78'8 Leopard 24 motor yacht with exterior design by . Ellery A offers accommodation for up to 7 guests in 3 cabins with additional room for her crew of 2. She features a variety of amenities to ensure comfortable charter vacations. She also carries an impressive collection of toys as listed below.