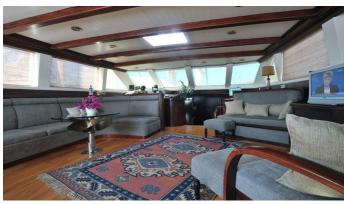

## SURREYA YACHT CHARTER

Superyacht SURREYA was built in 2000 by Agantur Yachting. She is a 33m / 108'3 Custom sail yacht with exterior design by and interior styling by Gunes Ozkalay . Surreya offers accommodation for up to 10 guests in 5 cabins with additional room for her crew of 4. She features a variety of amenities to ensure comfortable charter vacations, including, Air Conditioning & Deck Jacuzzi. She also carries an impressive collection of toys as listed below.