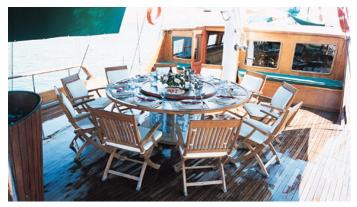

## SURREYA YACHT CHARTER

Superyacht SURREYA was built in 2000 by Agantur Yachting. She is a 33m / 108'3 Custom sail yacht with exterior design by and interior styling by Gunes Ozkalay . Surreya offers accommodation for up to 10 guests in 5 cabins with additional room for her crew of 4. She features a variety of amenities to ensure comfortable charter vacations, including, Air Conditioning & Deck Jacuzzi. She also carries an impressive collection of toys as listed below.