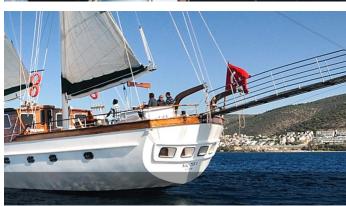

## **SURREYA**

Yacht Charter Details for 'Surreya', the 33m Superyacht built by Agantur Yachting

**SPECIFICATIONS** 

LENGTH 33m / 108'3

BEAM DRAFT 7.5m / 24'7 3.81m / 12'6

YEAR REFIT 2000

CRUISING SPEED 11 Knots ACCOMMODATION

## SURREYA YACHT CHARTER

Superyacht SURREYA was built in 2000 by Agantur Yachting. She is a 33m / 108'3 Custom sail yacht with exterior design by and interior styling by Gunes Ozkalay . Surreya offers accommodation for up to 10 guests in 5 cabins with additional room for her crew of 4. She features a variety of amenities to ensure comfortable charter vacations, including, Air Conditioning & Deck Jacuzzi. She also carries an impressive collection of toys as listed below.