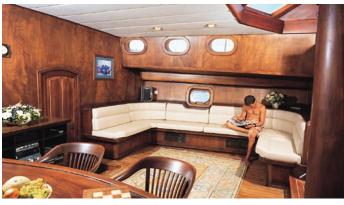

## SURREYA YACHT CHARTER

Superyacht SURREYA was built in 2000 by Agantur Yachting. She is a 33m / 108'3 Custom sail yacht with exterior design by and interior styling by Gunes Ozkalay . Surreya offers accommodation for up to 10 guests in 5 cabins with additional room for her crew of 4. She features a variety of amenities to ensure comfortable charter vacations, including, Air Conditioning & Deck Jacuzzi. She also carries an impressive collection of toys as listed below.