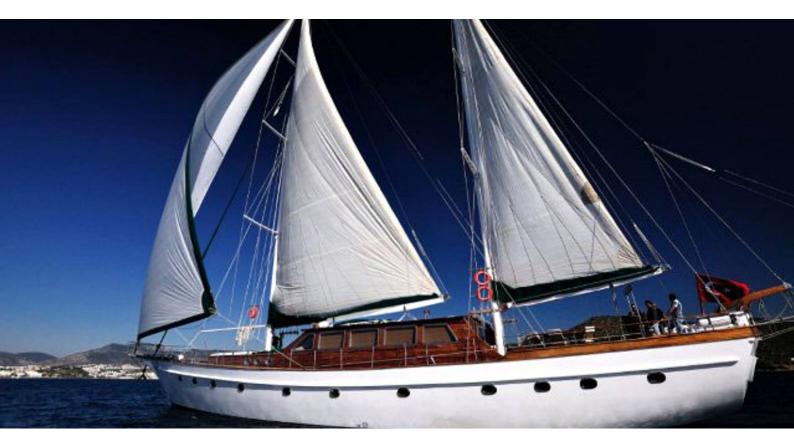

## **SURREYA**

Yacht Charter Details for 'Surreya', the 33m Superyacht built by Agantur Yachting

**SPECIFICATIONS** 

LENGTH 33m / 108'3

BEAM DRAFT 7.5m / 24'7 3.81m / 12'6

YEAR REFIT 2000

CRUISING SPEED 11 Knots ACCOMMODATION

## SURREYA YACHT CHARTER

Superyacht SURREYA was built in 2000 by Agantur Yachting. She is a 33m / 108'3 Custom sail yacht with exterior design by and interior styling by Gunes Ozkalay . Surreya offers accommodation for up to 10 guests in 5 cabins with additional room for her crew of 4. She features a variety of amenities to ensure comfortable charter vacations, including, Air Conditioning & Deck Jacuzzi. She also carries an impressive collection of toys as listed below.