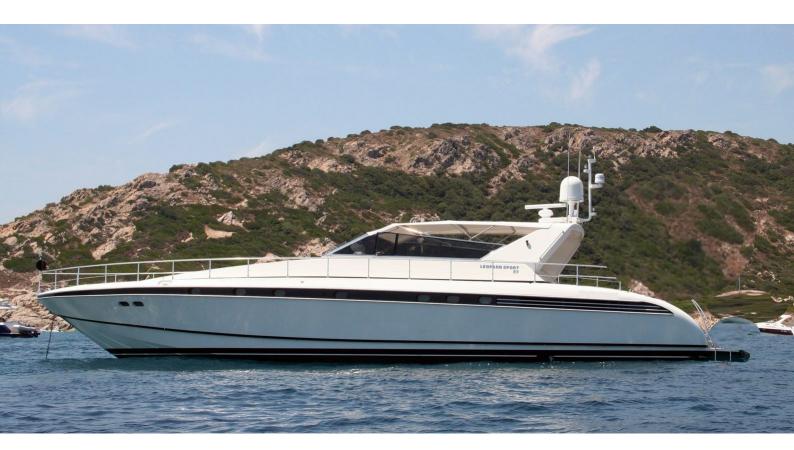

## **EDEN ERINA**

Yacht Charter Details for 'Eden Erina', the 23m Superyacht built by Leopard

**SPECIFICATIONS** 

**LENGTH** 23m / 75'6

BEAM DRAFT 5.3m / 17'5 2.3m / 7'7

YEAR REFIT 2003 2011

CRUISING SPEED 30 Knots **ACCOMMODATION** 

## **EDEN ERINA YACHT CHARTER**

Superyacht EDEN ERINA was built in 2003 by Leopard. She is a 23m / 75'6 motor yacht with exterior design by and interior styling by Arno . Eden Erina offers accommodation for up to 7 guests in 3 cabins with additional room for her crew of 2. She features a variety of amenities to ensure comfortable charter vacations, includingAir Conditioning. She also carries an impressive collection of toys as listed below.