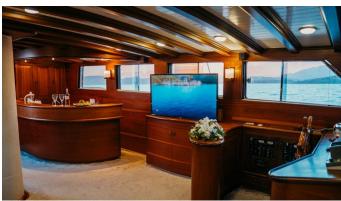

## WICKED FELINA YACHT CHARTER

Superyacht WICKED FELINA was built in 1997 by Bayar. She is a 34m / 111'7 sail yacht with exterior design by . Wicked Felina offers accommodation for up to 10 guests in 5 cabins with additional room for her crew of 5. She features a variety of amenities to ensure comfortable charter vacations. She also carries an impressive collection of toys as listed below.