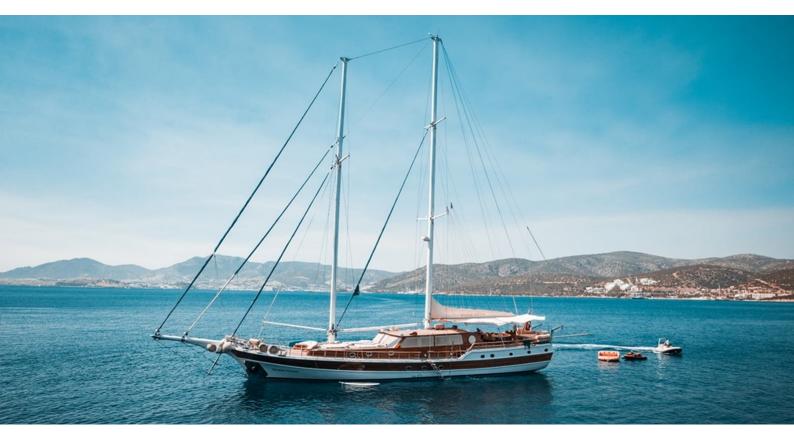

# **WICKED FELINA**

Yacht Charter Details for 'Wicked Felina', the 34m Superyacht built by Bayar

**SPECIFICATIONS** 

**LENGTH** 34m / 111'7

BEAM DRAFT 7.5m / 24'7 3.05m / 10'

YEAR REFIT 1997 2017

CRUISING SPEED 10 Knots

## WICKED FELINA YACHT CHARTER

Superyacht WICKED FELINA was built in 1997 by Bayar. She is a 34m / 111'7 sail yacht with exterior design by . Wicked Felina offers accommodation for up to 10 guests in 5 cabins with additional room for her crew of 5. She features a variety of amenities to ensure comfortable charter vacations. She also carries an impressive collection of toys as listed below.