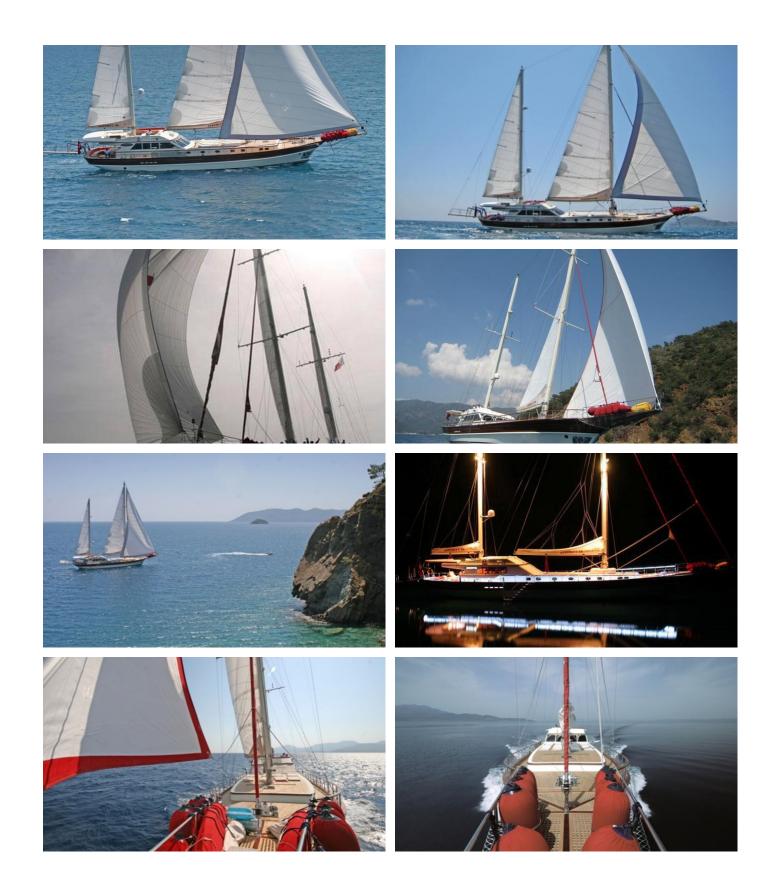

## SERENITY 86 YACHT CHARTER

Superyacht SERENITY 86 was built in 2007 by Mural Yachts. She is a 26.21m / 86' motor/sailer yacht with exterior design by Mural Yachts and interior styling by Mural Yachts . Serenity 86 offers accommodation for up to 8 guests in 4 cabins with additional room for her crew of 4. She features a variety of amenities to ensure comfortable charter vacations, including, Air Conditioning & WiFi connection on board. She also carries an impressive collection of toys as listed below.

## SERENITY 86 AMENITIES & TOYS

Wi-Fi

**Ipod Docking** 

Air Conditioning

Satellite TV

**Games Consoles** 

For a full up-to-date list of leisure facilities or amenities onboard Motor/Sailer Yacht Serenity 86 please contact your Yacht Charter Broker prior to booking your vacation. If there is a particular water toy that you would like, but it is not listed, then it may be possible to rent this equipment for you.