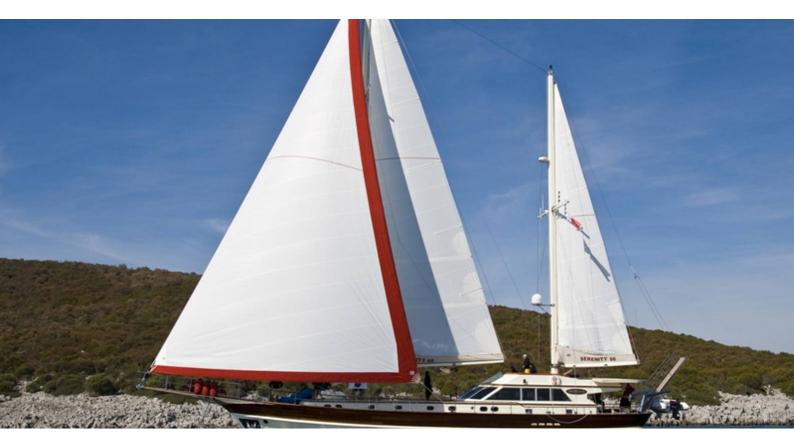

## **SERENITY 86**

Yacht Charter Details for 'Serenity 86', the 26.21m Superyacht built by Mural Yachts

**SPECIFICATIONS** 

LENGTH 26.21m / 86'

BEAM DRAFT 7.3m / 23'11 2.9m / 9'6

YEAR REFIT 2007

CRUISING SPEED 10 Knots ACCOMMODATION

## SERENITY 86 YACHT CHARTER

Superyacht SERENITY 86 was built in 2007 by Mural Yachts. She is a 26.21m / 86' motor/sailer yacht with exterior design by Mural Yachts and interior styling by Mural Yachts . Serenity 86 offers accommodation for up to 8 guests in 4 cabins with additional room for her crew of 4. She features a variety of amenities to ensure comfortable charter vacations, including, Air Conditioning & WiFi connection on board. She also carries an impressive collection of toys as listed below.