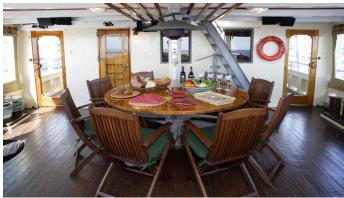

## PACIFIC YELLOWFIN YACHT CHARTER

Superyacht PACIFIC YELLOWFIN was built in 1943 by Billings Shipyard. She is a 34.74m / 114' motor yacht with exterior design by H.C. Hanson and interior styling by Robert Ledingham . Pacific Yellowfin offers accommodation for up to 12 guests in 4 cabins with additional room for her crew of 5. She features a variety of amenities to ensure comfortable charter vacations, includingDeck Jacuzzi. She also carries an impressive collection of toys as listed below.