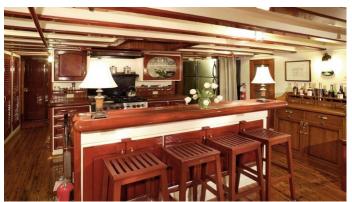

## PACIFIC YELLOWFIN YACHT CHARTER

Superyacht PACIFIC YELLOWFIN was built in 1943 by Billings Shipyard. She is a 34.74m / 114' motor yacht with exterior design by H.C. Hanson and interior styling by Robert Ledingham . Pacific Yellowfin offers accommodation for up to 12 guests in 4 cabins with additional room for her crew of 5. She features a variety of amenities to ensure comfortable charter vacations, includingDeck Jacuzzi. She also carries an impressive collection of toys as listed below.