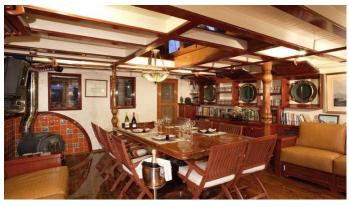

## PACIFIC YELLOWFIN YACHT CHARTER

Superyacht PACIFIC YELLOWFIN was built in 1943 by Billings Shipyard. She is a 34.74m / 114' motor yacht with exterior design by H.C. Hanson and interior styling by Robert Ledingham . Pacific Yellowfin offers accommodation for up to 12 guests in 4 cabins with additional room for her crew of 5. She features a variety of amenities to ensure comfortable charter vacations, includingDeck Jacuzzi. She also carries an impressive collection of toys as listed below.