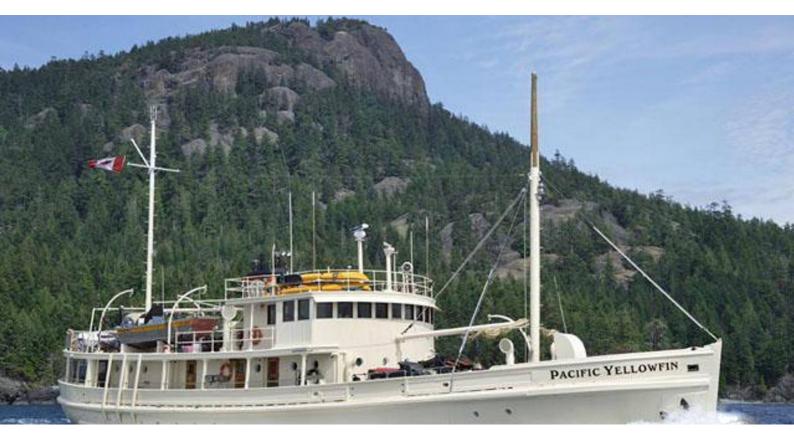

## PACIFIC YELLOWFIN

Yacht Charter Details for 'Pacific Yellowfin', the 34.74m Superyacht built by Billings Shipyard

**SPECIFICATIONS** 

LENGTH 34.74m / 114'

BEAM DRAFT 9.1m / 29'10 3.7m / 12'2

YEAR REFIT 1943 2010

## PACIFIC YELLOWFIN YACHT CHARTER

Superyacht PACIFIC YELLOWFIN was built in 1943 by Billings Shipyard. She is a 34.74m / 114' motor yacht with exterior design by H.C. Hanson and interior styling by Robert Ledingham . Pacific Yellowfin offers accommodation for up to 12 guests in 4 cabins with additional room for her crew of 5. She features a variety of amenities to ensure comfortable charter vacations, includingDeck Jacuzzi. She also carries an impressive collection of toys as listed below.