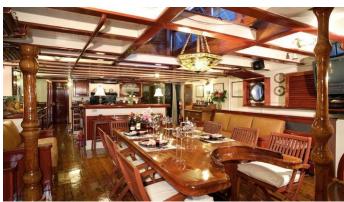

## PACIFIC YELLOWFIN YACHT CHARTER

Superyacht PACIFIC YELLOWFIN was built in 1943 by Billings Shipyard. She is a 34.74m / 114' motor yacht with exterior design by H.C. Hanson and interior styling by Robert Ledingham . Pacific Yellowfin offers accommodation for up to 12 guests in 4 cabins with additional room for her crew of 5. She features a variety of amenities to ensure comfortable charter vacations, includingDeck Jacuzzi. She also carries an impressive collection of toys as listed below.