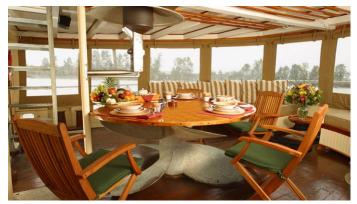

## PACIFIC YELLOWFIN YACHT CHARTER

Superyacht PACIFIC YELLOWFIN was built in 1943 by Billings Shipyard. She is a 34.74m / 114' motor yacht with exterior design by H.C. Hanson and interior styling by Robert Ledingham . Pacific Yellowfin offers accommodation for up to 12 guests in 4 cabins with additional room for her crew of 5. She features a variety of amenities to ensure comfortable charter vacations, includingDeck Jacuzzi. She also carries an impressive collection of toys as listed below.