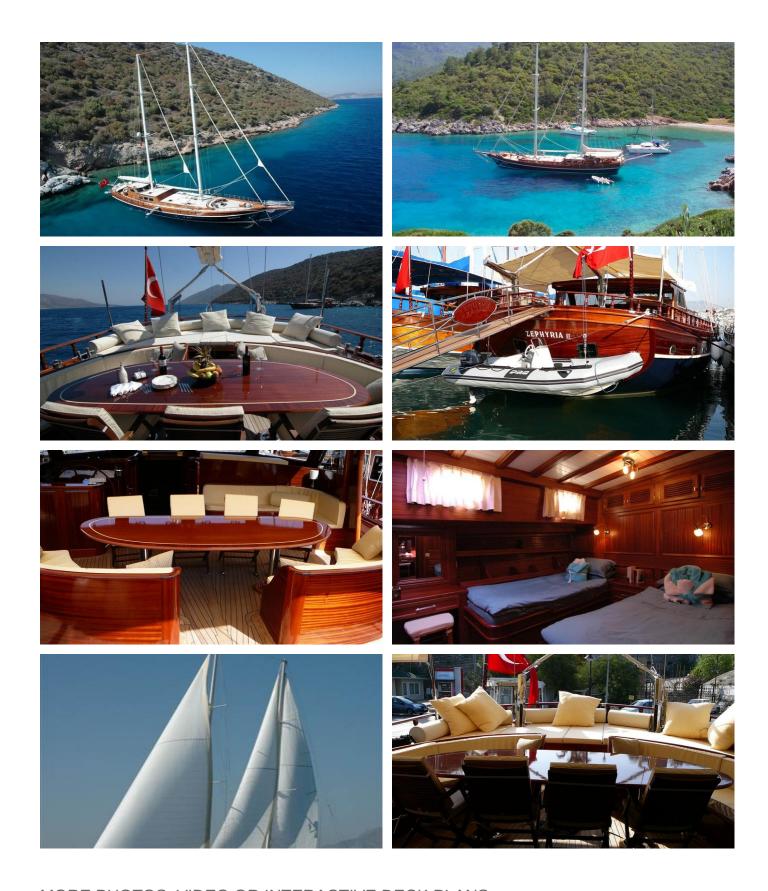

## ZEPHYRIA II YACHT CHARTER

Superyacht ZEPHYRIA II was built in 2007 by Etemoglu Boatyard. She is a 34.5m / 113'2 Custom motor/sailer yacht with exterior design by . Zephyria II offers accommodation for up to 10 guests in 5 cabins with additional room for her crew of 5. She features a variety of amenities to ensure comfortable charter vacations. She also carries an impressive collection of toys as listed below.

## ZEPHYRIA II AMENITIES & TOYS

For a full up-to-date list of leisure facilities or amenities onboard Motor/Sailer Yacht Zephyria II please contact your Yacht Charter Broker prior to booking your vacation. If there is a particular water toy that you would like, but it is not listed, then it may be possible to rent this equipment for you.