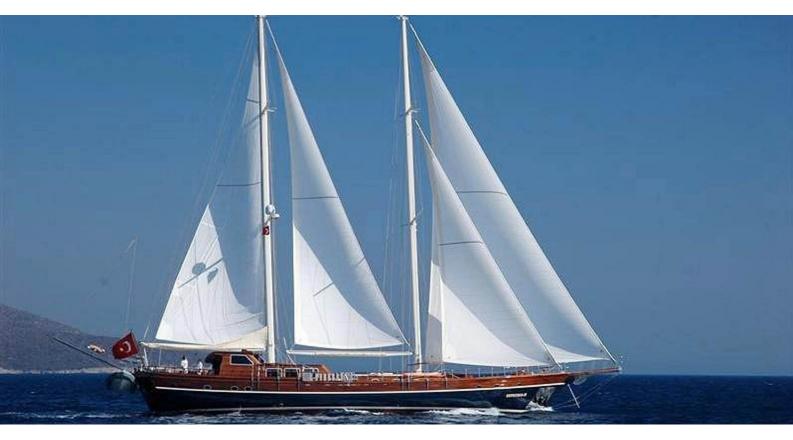

## ZEPHYRIA II

Yacht Charter Details for 'Zephyria II', the 34.5m Superyacht built by Etemoglu Boatyard

**SPECIFICATIONS** 

LENGTH

34.5m / 113'2

BEAM DRAFT

7.8m / 25'7 3.5m / 11'6

YEAR REFIT

## ZEPHYRIA II YACHT CHARTER

Superyacht ZEPHYRIA II was built in 2007 by Etemoglu Boatyard. She is a 34.5m / 113'2 Custom motor/sailer yacht with exterior design by . Zephyria II offers accommodation for up to 10 guests in 5 cabins with additional room for her crew of 5. She features a variety of amenities to ensure comfortable charter vacations. She also carries an impressive collection of toys as listed below.