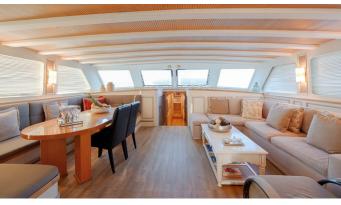

### COBRA KING YACHT CHARTER

Superyacht COBRA KING was built in 2005 by Cobra Yacht. She is a 38.6m / 126'8 motor/sailer yacht with exterior design by Cobra Yacht and interior styling by Dara Kirmizitoprak. Cobra King offers accommodation for up to 12 guests in 5 cabins with additional room for her crew of 6. She features a variety of amenities to ensure comfortable charter vacations, includingAir Conditioning. She also carries an impressive collection of toys as listed below.