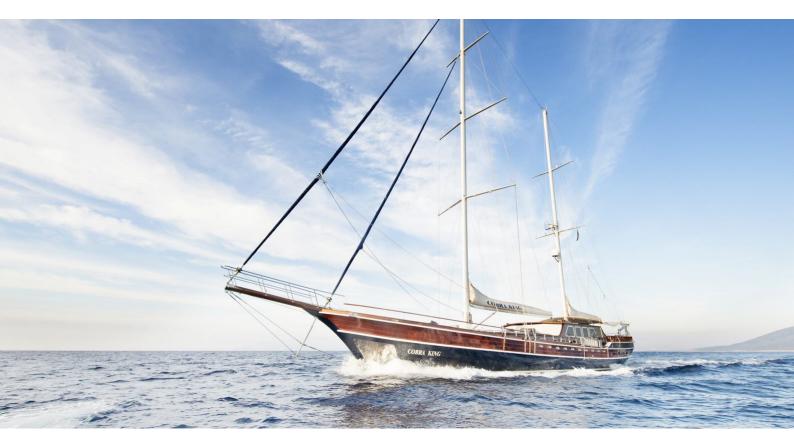

# **COBRAKING**

Yacht Charter Details for 'Cobra King', the 38.6m Superyacht built by Cobra Yacht

### COBRA KING YACHT CHARTER

Superyacht COBRA KING was built in 2005 by Cobra Yacht. She is a 38.6m / 126'8 motor/sailer yacht with exterior design by Cobra Yacht and interior styling by Dara Kirmizitoprak. Cobra King offers accommodation for up to 12 guests in 5 cabins with additional room for her crew of 6. She features a variety of amenities to ensure comfortable charter vacations, includingAir Conditioning. She also carries an impressive collection of toys as listed below.