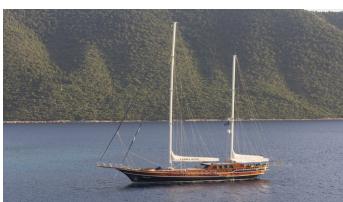

# **COBRAKING**

Yacht Charter Details for 'Cobra King', the 38.6m Superyacht built by Cobra Yacht

### COBRA KING YACHT CHARTER

Superyacht COBRA KING was built in 2005 by Cobra Yacht. She is a 38.6m / 126'8 motor/sailer yacht with exterior design by Cobra Yacht and interior styling by Dara Kirmizitoprak. Cobra King offers accommodation for up to 12 guests in 5 cabins with additional room for her crew of 6. She features a variety of amenities to ensure comfortable charter vacations, includingAir Conditioning. She also carries an impressive collection of toys as listed below.