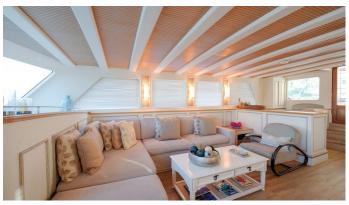

### COBRA KING YACHT CHARTER

Superyacht COBRA KING was built in 2005 by Cobra Yacht. She is a 38.6m / 126'8 motor/sailer yacht with exterior design by Cobra Yacht and interior styling by Dara Kirmizitoprak. Cobra King offers accommodation for up to 12 guests in 5 cabins with additional room for her crew of 6. She features a variety of amenities to ensure comfortable charter vacations, includingAir Conditioning. She also carries an impressive collection of toys as listed below.