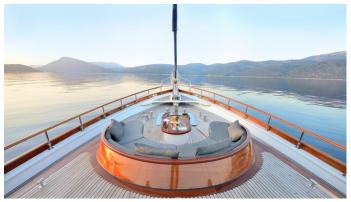

### COBRA KING YACHT CHARTER

Superyacht COBRA KING was built in 2005 by Cobra Yacht. She is a 38.6m / 126'8 motor/sailer yacht with exterior design by Cobra Yacht and interior styling by Dara Kirmizitoprak. Cobra King offers accommodation for up to 12 guests in 5 cabins with additional room for her crew of 6. She features a variety of amenities to ensure comfortable charter vacations, includingAir Conditioning. She also carries an impressive collection of toys as listed below.