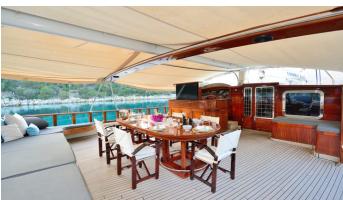

### COBRA KING YACHT CHARTER

Superyacht COBRA KING was built in 2005 by Cobra Yacht. She is a 38.6m / 126'8 motor/sailer yacht with exterior design by Cobra Yacht and interior styling by Dara Kirmizitoprak. Cobra King offers accommodation for up to 12 guests in 5 cabins with additional room for her crew of 6. She features a variety of amenities to ensure comfortable charter vacations, includingAir Conditioning. She also carries an impressive collection of toys as listed below.