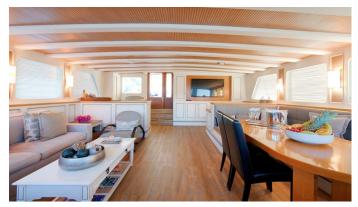

### COBRA KING YACHT CHARTER

Superyacht COBRA KING was built in 2005 by Cobra Yacht. She is a 38.6m / 126'8 motor/sailer yacht with exterior design by Cobra Yacht and interior styling by Dara Kirmizitoprak. Cobra King offers accommodation for up to 12 guests in 5 cabins with additional room for her crew of 6. She features a variety of amenities to ensure comfortable charter vacations, includingAir Conditioning. She also carries an impressive collection of toys as listed below.