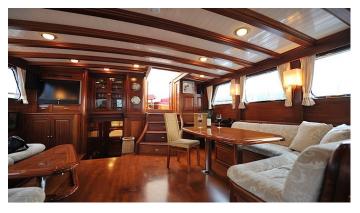

## CLARISSA YACHT CHARTER

Superyacht CLARISSA was built in 1999 by Valena Yachting. She is a 30m / 98'5 Custom sail yacht with exterior design by Arne Borghegn and interior styling by Arne Borghegn. Clarissa offers accommodation for up to 8 guests in 4 cabins with additional room for her crew of 4. She features a variety of amenities to ensure comfortable charter vacations, including, Air Conditioning & WiFi connection on board. She also carries an impressive collection of toys as listed below.