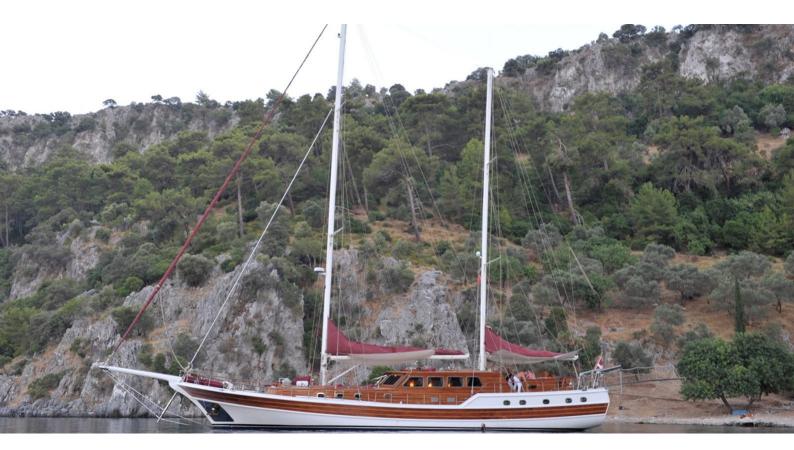

# **CLARISSA**

Yacht Charter Details for 'Clarissa', the 30m Superyacht built by Valena Yachting

**SPECIFICATIONS** 

**LENGTH** 30m / 98'5

BEAM DRAFT 6.6m / 21'8 3m / 9'10

YEAR REFIT 1999 2015

CRUISING SPEED

## CLARISSA YACHT CHARTER

Superyacht CLARISSA was built in 1999 by Valena Yachting. She is a 30m / 98'5 Custom sail yacht with exterior design by Arne Borghegn and interior styling by Arne Borghegn. Clarissa offers accommodation for up to 8 guests in 4 cabins with additional room for her crew of 4. She features a variety of amenities to ensure comfortable charter vacations, including, Air Conditioning & WiFi connection on board. She also carries an impressive collection of toys as listed below.