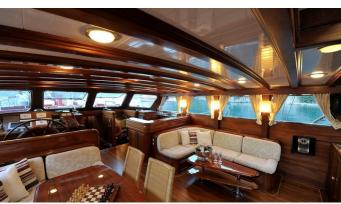

## CLARISSA YACHT CHARTER

Superyacht CLARISSA was built in 1999 by Valena Yachting. She is a 30m / 98'5 Custom sail yacht with exterior design by Arne Borghegn and interior styling by Arne Borghegn. Clarissa offers accommodation for up to 8 guests in 4 cabins with additional room for her crew of 4. She features a variety of amenities to ensure comfortable charter vacations, including, Air Conditioning & WiFi connection on board. She also carries an impressive collection of toys as listed below.