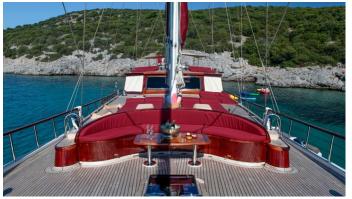

## CLARISSA YACHT CHARTER

Superyacht CLARISSA was built in 1999 by Valena Yachting. She is a 30m / 98'5 Custom sail yacht with exterior design by Arne Borghegn and interior styling by Arne Borghegn. Clarissa offers accommodation for up to 8 guests in 4 cabins with additional room for her crew of 4. She features a variety of amenities to ensure comfortable charter vacations, including, Air Conditioning & WiFi connection on board. She also carries an impressive collection of toys as listed below.

# **CLARISSA AMENITIES & TOYS**

Wi-Fi

Air Conditioning

For a full up-to-date list of leisure facilities or amenities onboard Sail Yacht Clarissa please contact your Yacht Charter Broker prior to booking your vacation. If there is a particular water toy that you would like, but it is not listed, then it may be possible to rent this equipment for you.