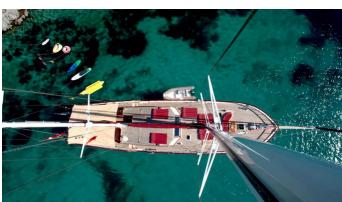

# **CLARISSA**

Yacht Charter Details for 'Clarissa', the 30m Superyacht built by Valena Yachting

**SPECIFICATIONS** 

**LENGTH** 30m / 98'5

BEAM DRAFT 6.6m / 21'8 3m / 9'10

YEAR REFIT 1999 2015

CRUISING SPEED

## CLARISSA YACHT CHARTER

Superyacht CLARISSA was built in 1999 by Valena Yachting. She is a 30m / 98'5 Custom sail yacht with exterior design by Arne Borghegn and interior styling by Arne Borghegn. Clarissa offers accommodation for up to 8 guests in 4 cabins with additional room for her crew of 4. She features a variety of amenities to ensure comfortable charter vacations, including, Air Conditioning & WiFi connection on board. She also carries an impressive collection of toys as listed below.