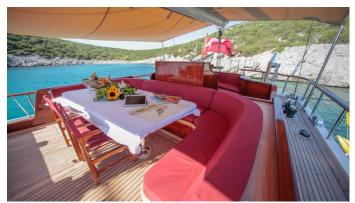

## CLARISSA YACHT CHARTER

Superyacht CLARISSA was built in 1999 by Valena Yachting. She is a 30m / 98'5 Custom sail yacht with exterior design by Arne Borghegn and interior styling by Arne Borghegn. Clarissa offers accommodation for up to 8 guests in 4 cabins with additional room for her crew of 4. She features a variety of amenities to ensure comfortable charter vacations, including, Air Conditioning & WiFi connection on board. She also carries an impressive collection of toys as listed below.

# **CLARISSA AMENITIES & TOYS**

Wi-Fi

Air Conditioning

For a full up-to-date list of leisure facilities or amenities onboard Sail Yacht Clarissa please contact your Yacht Charter Broker prior to booking your vacation. If there is a particular water toy that you would like, but it is not listed, then it may be possible to rent this equipment for you.