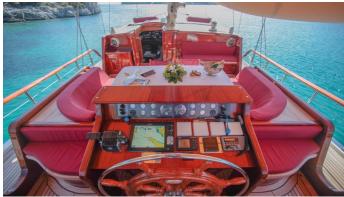

## CLARISSA YACHT CHARTER

Superyacht CLARISSA was built in 1999 by Valena Yachting. She is a 30m / 98'5 Custom sail yacht with exterior design by Arne Borghegn and interior styling by Arne Borghegn. Clarissa offers accommodation for up to 8 guests in 4 cabins with additional room for her crew of 4. She features a variety of amenities to ensure comfortable charter vacations, including, Air Conditioning & WiFi connection on board. She also carries an impressive collection of toys as listed below.

# **CLARISSA AMENITIES & TOYS**

Wi-Fi

Air Conditioning

For a full up-to-date list of leisure facilities or amenities onboard Sail Yacht Clarissa please contact your Yacht Charter Broker prior to booking your vacation. If there is a particular water toy that you would like, but it is not listed, then it may be possible to rent this equipment for you.