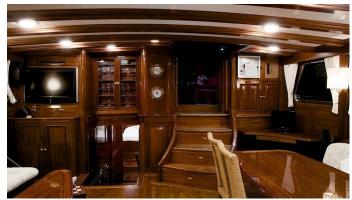

## CLARISSA YACHT CHARTER

Superyacht CLARISSA was built in 1999 by Valena Yachting. She is a 30m / 98'5 Custom sail yacht with exterior design by Arne Borghegn and interior styling by Arne Borghegn. Clarissa offers accommodation for up to 8 guests in 4 cabins with additional room for her crew of 4. She features a variety of amenities to ensure comfortable charter vacations, including, Air Conditioning & WiFi connection on board. She also carries an impressive collection of toys as listed below.