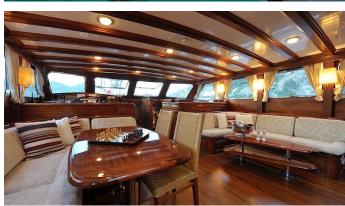

## CLARISSA YACHT CHARTER

Superyacht CLARISSA was built in 1999 by Valena Yachting. She is a 30m / 98'5 Custom sail yacht with exterior design by Arne Borghegn and interior styling by Arne Borghegn. Clarissa offers accommodation for up to 8 guests in 4 cabins with additional room for her crew of 4. She features a variety of amenities to ensure comfortable charter vacations, including, Air Conditioning & WiFi connection on board. She also carries an impressive collection of toys as listed below.