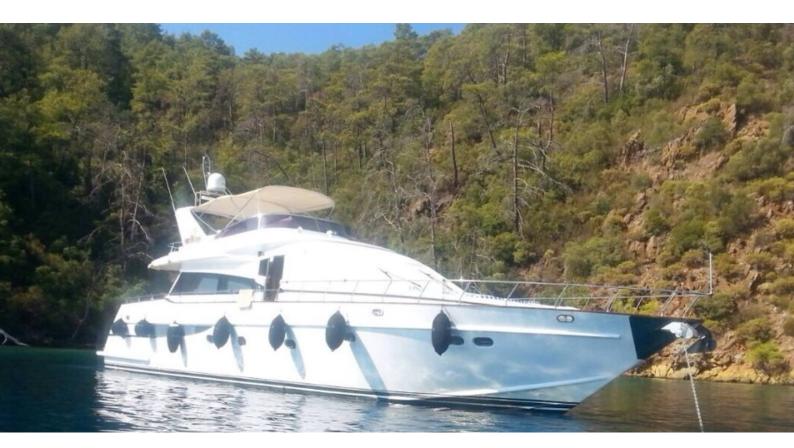

## SER I

Yacht Charter Details for 'Ser I', the 24m Superyacht built by Dragos Yachts

**SPECIFICATIONS** 

LENGTH 24m / 78'9

BEAM DRAFT 6m / 19'8 1.5m / 4'11

YEAR REFIT 2001 2007

CRUISING SPEED 22 Knots

ACCOMMODATION

## SER I YACHT CHARTER

Superyacht SER I was built in 2001 by Dragos Yachts. She is a 24m / 78'9 motor yacht with exterior design by Dr. Haluk Tüzün and interior styling by Dragos Yachts . Ser I offers accommodation for up to guests in cabins with additional room for her crew of . She features a variety of amenities to ensure comfortable charter vacations. She also carries an impressive collection of toys as listed below.