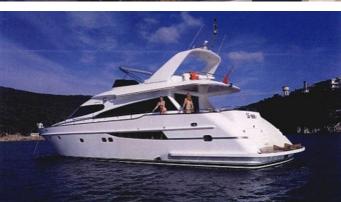

## SER I

Yacht Charter Details for 'Ser I', the 24m Superyacht built by Dragos Yachts

**SPECIFICATIONS** 

LENGTH 24m / 78'9

BEAM DRAFT 6m / 19'8 1.5m / 4'11

YEAR REFIT 2001 2007

CRUISING SPEED 22 Knots

ACCOMMODATION

## SER I YACHT CHARTER

Superyacht SER I was built in 2001 by Dragos Yachts. She is a 24m / 78'9 motor yacht with exterior design by Dr. Haluk Tüzün and interior styling by Dragos Yachts . Ser I offers accommodation for up to guests in cabins with additional room for her crew of . She features a variety of amenities to ensure comfortable charter vacations. She also carries an impressive collection of toys as listed below.