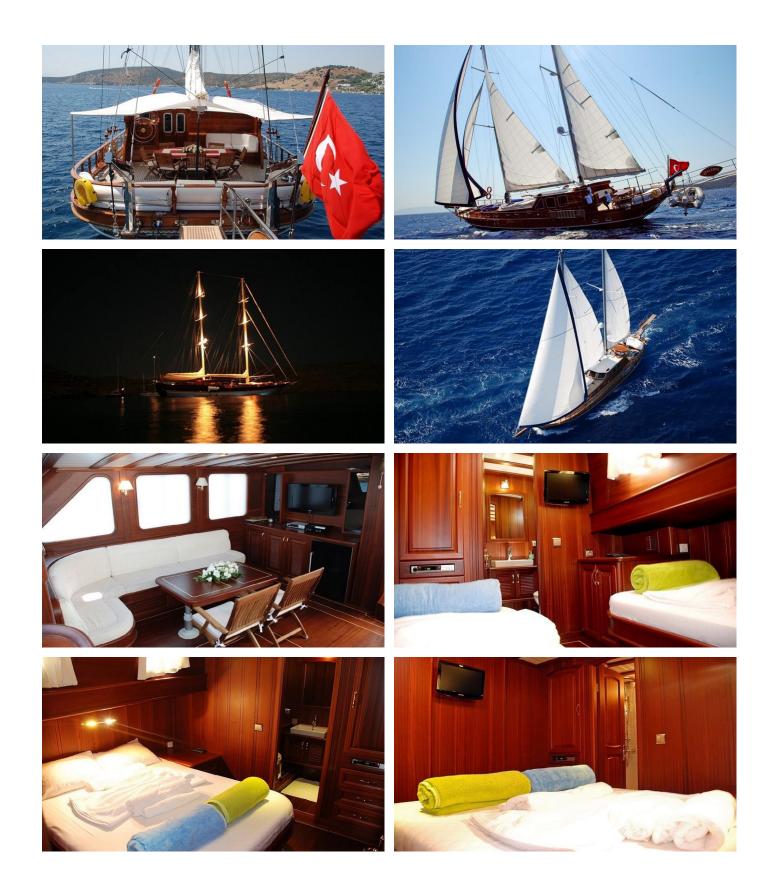

ACCOMMODATION

GUESTS CABINS CREW

3 4

CABIN CONFIGURATION

2 Master 2 Double/Twin

**CHARTER RATES** 

SUMMER

from

## ATALANTE YACHT CHARTER

Superyacht ATALANTE was built in 2009 by Custom. She is a 24m / 78'9 Custom sail yacht with exterior design by . Atalante offers accommodation for up to 8 guests in 4 cabins with additional room for her crew of 4. She features a variety of amenities to ensure comfortable charter vacations. She also carries an impressive collection of toys as listed below.

## ATALANTE AMENITIES & TOYS

Wi-Fi

Sunpads

Air Conditioning

For a full up-to-date list of leisure facilities or amenities onboard Sail Yacht Atalante please contact your Yacht Charter Broker prior to booking your vacation. If there is a particular water toy that you would like, but it is not listed, then it may be possible to rent this equipment for you.