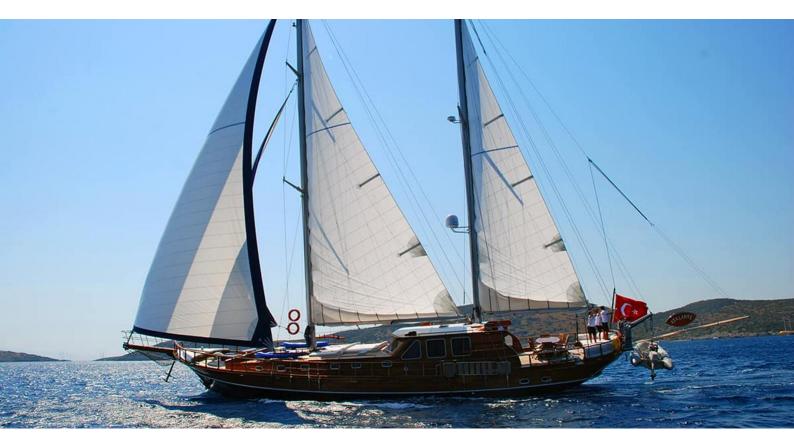

## **ATALANTE**

Yacht Charter Details for 'Atalante', the 24m Superyacht built by Custom

**SPECIFICATIONS** 

**LENGTH** 24m / 78'9

BEAM DRAFT 6.8m / 22'4 2.3m / 7'7

YEAR REFIT 2009 2019

CRUISING SPEED

8 Knots

## ATALANTE YACHT CHARTER

Superyacht ATALANTE was built in 2009 by Custom. She is a 24m / 78'9 Custom sail yacht with exterior design by . Atalante offers accommodation for up to 8 guests in 4 cabins with additional room for her crew of 4. She features a variety of amenities to ensure comfortable charter vacations. She also carries an impressive collection of toys as listed below.